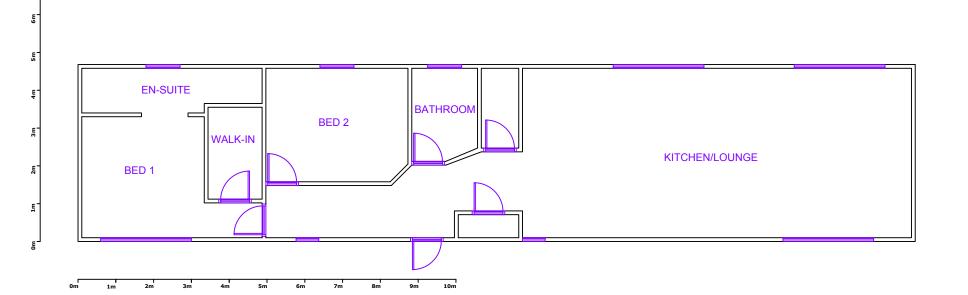

| TITLE: Existing/Proposed: Ground Floor Plan |             |                |             |  |  |
|---------------------------------------------|-------------|----------------|-------------|--|--|
| DATE: 26/10/23                              |             |                |             |  |  |
| <b>REF:</b> 2858                            | DRAWING: 03 |                | REVISION: 2 |  |  |
| SCALE: 1:100                                |             | SHEET SIZE: A3 |             |  |  |
| DRAWN BY: SH                                |             | CHECKED BY: EC |             |  |  |
| CONTACT: seth@planningdirect.co.uk          |             |                |             |  |  |

CLIENT: COE APPLICATION SUMMARY: Conversion of a stable to a self-contained dwellinghouse C3)

KEY:

| NOTES: |  |  |  |
|--------|--|--|--|
|        |  |  |  |
|        |  |  |  |
|        |  |  |  |
|        |  |  |  |
|        |  |  |  |
|        |  |  |  |
|        |  |  |  |
|        |  |  |  |
|        |  |  |  |
|        |  |  |  |
|        |  |  |  |
|        |  |  |  |
|        |  |  |  |
|        |  |  |  |
|        |  |  |  |
|        |  |  |  |
|        |  |  |  |
|        |  |  |  |
|        |  |  |  |
|        |  |  |  |
|        |  |  |  |
|        |  |  |  |
|        |  |  |  |
|        |  |  |  |
|        |  |  |  |
|        |  |  |  |
|        |  |  |  |
|        |  |  |  |