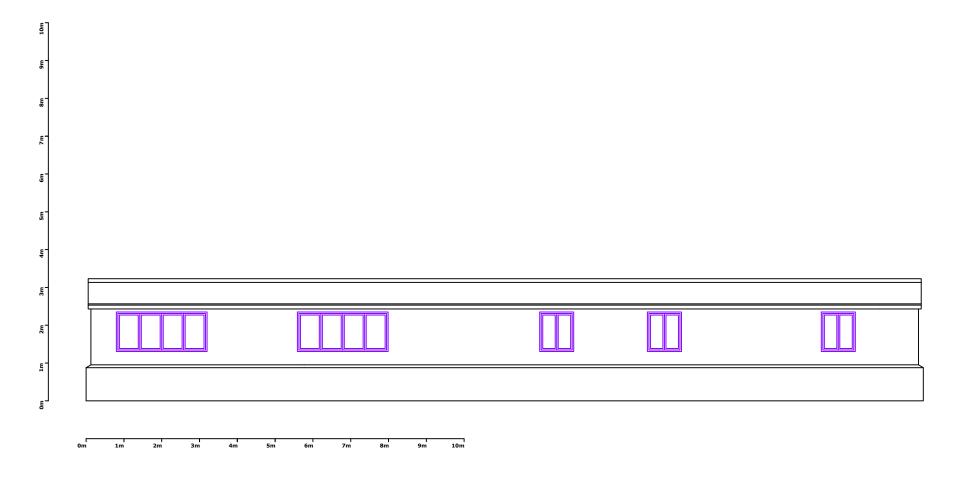

## **EXISTING/PROPOSED: EAST (REAR) ELEVATION**

The Paddocks Stables, The Mane Riding Centre, Old London Road, Copdock, Ipswich, IP8 3JF

The Furnace The Maltings Princes Street Ipswich Suffolk IP1 1SB

t: 01473 407911 e: enquiries@planningdirect.co.uk w: planningdirect.co.uk

| TITLE: Exist      | TLE: Existing/Proposed: East Elevation |     |             |  |  |  |  |
|-------------------|----------------------------------------|-----|-------------|--|--|--|--|
|                   | DATE: 26/10/23                         |     |             |  |  |  |  |
| <b>REF</b> : 2858 | DRAWING: (                             | )6  | REVISION: 2 |  |  |  |  |
| SCALE: 1:1        | .00                                    | SHE | ET SIZE: A3 |  |  |  |  |
| DRAWN BY          | : SH                                   | CHE | CKED BY: EC |  |  |  |  |
| CONTACT:          | NTACT: seth@planningdirect.co.uk       |     |             |  |  |  |  |

CLIENT: COE
APPLICATION SUMMARY:
Conversion of a stable to a self-contained dwellinghouse (C3)

| KEY: |  |  |
|------|--|--|
|      |  |  |
|      |  |  |
|      |  |  |
|      |  |  |
|      |  |  |
|      |  |  |
|      |  |  |
|      |  |  |
|      |  |  |
|      |  |  |
|      |  |  |
|      |  |  |
|      |  |  |
|      |  |  |
|      |  |  |
|      |  |  |