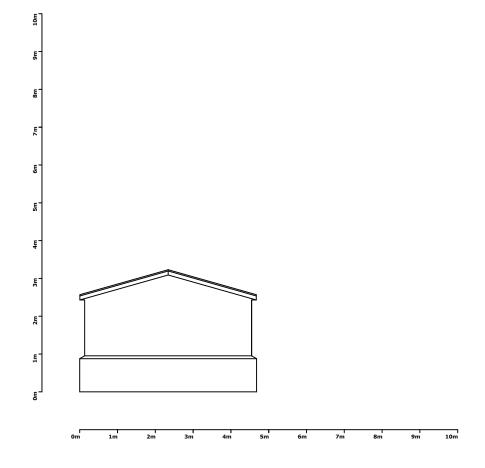

## **EXISTING/PROPOSED: NORTH (SIDE) ELEVATION**

The Paddocks Stables, The Mane Riding Centre, Old London Road, Copdock, Ipswich, IP8 3JF

The Furnace The Maltings Princes Street Ipswich Suffolk IP1 1SB

t: 01473 407911 e: enquiries@planningdirect.co.uk w: planningdirect.co.uk

| TITLE: Exist       | ing/Propose  | d: No  | rth Elevation |
|--------------------|--------------|--------|---------------|
| <b>DATE</b> : 26/1 | 0/23         |        |               |
| <b>REF</b> : 2858  | DRAWING: (   | )7     | REVISION: 2   |
| SCALE: 1:1         | 00           | SHE    | ET SIZE: A3   |
| DRAWN BY           | : SH         | CHE    | CKED BY: EC   |
| CONTACT:           | seth@plannii | ngdire | ect.co.uk     |

CLIENT: COE

APPLICATION SUMMARY:
Conversion of a stable to a self-contained dwellinghouse (C3)

| KEY: |  |  |
|------|--|--|
|      |  |  |
|      |  |  |
|      |  |  |
|      |  |  |
|      |  |  |
|      |  |  |
|      |  |  |
|      |  |  |
|      |  |  |
|      |  |  |
|      |  |  |
|      |  |  |
|      |  |  |
|      |  |  |
| 1    |  |  |
| 1    |  |  |