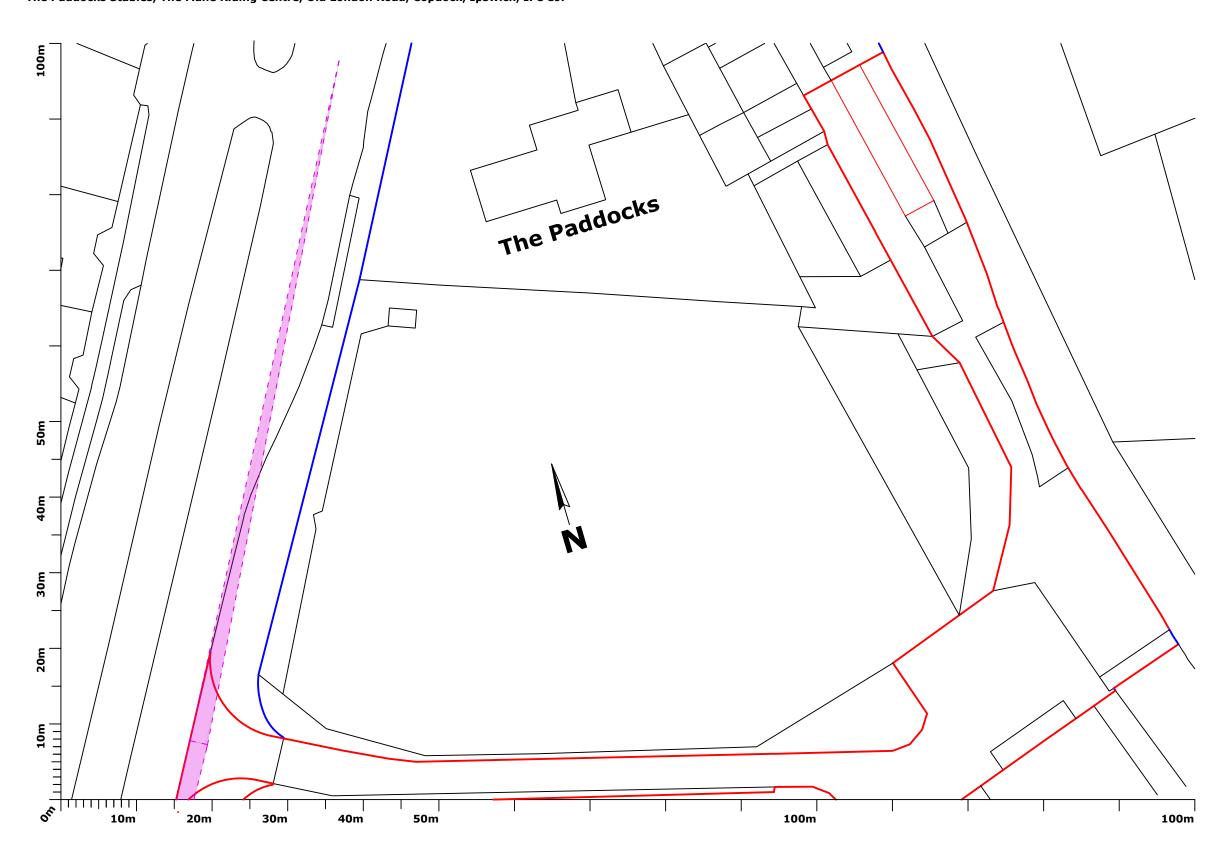

## **EXISTING/PROPOSED: SITE PLAN**

The Paddocks Stables, The Mane Riding Centre, Old London Road, Copdock, Ipswich, IP8 3JF

**Ordnance Survey**® **Ukmapcentre.com**  Serial number: 227492 © Crown copyright and database right 2021 Ordnance Survey licence 100048957 Reproduction in whole or in part is prohibited without the prior permission of Ordnance Survey

| KEY: |                             |
|------|-----------------------------|
|      | Site boundary               |
|      | Curtilage of owned property |
|      |                             |
|      |                             |
|      |                             |
|      |                             |
|      |                             |
|      |                             |