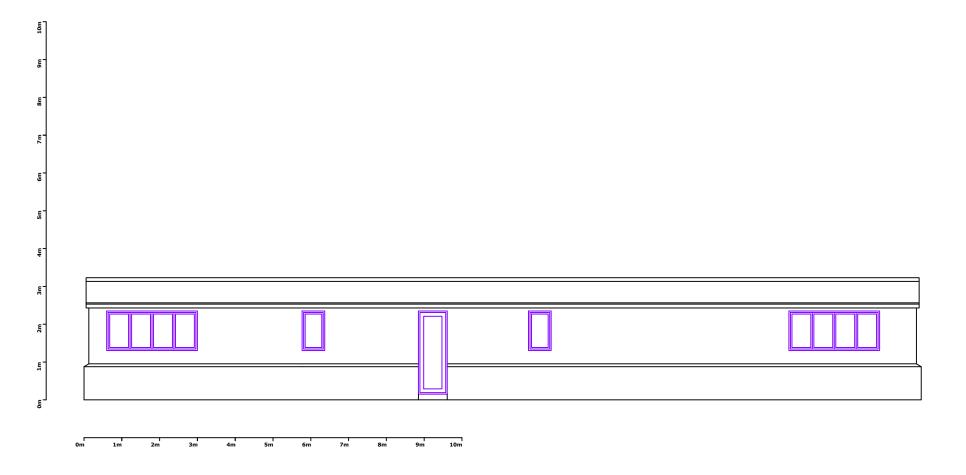

## **EXISTING/PROPOSED: WEST (FRONT) ELEVATION**

The Paddocks Stables, The Mane Riding Centre, Old London Road, Copdock, Ipswich, IP8 3JF

The Furnace The Maltings Princes Street Ipswich Suffolk IP1 1SB

t: 01473 407911 e: enquiries@planningdirect.co.uk w: planningdirect.co.uk

| 7   | TITLE: Existing/Proposed: West Elevation |                            |     |             |  |  |  |
|-----|------------------------------------------|----------------------------|-----|-------------|--|--|--|
|     | DATE: 26/10/23                           |                            |     |             |  |  |  |
| F   | <b>REF</b> : 2858                        | DRAWING: 0                 | )4  | REVISION: 2 |  |  |  |
| [5  | SCALE: 1:1                               | CALE: 1:100 SHEET SIZE: A3 |     |             |  |  |  |
| Г   | DRAWN BY                                 | : SH                       | CHE | CKED BY: EC |  |  |  |
| T C | CONTACT: seth@planningdirect.co.uk       |                            |     |             |  |  |  |

CLIENT: COE

APPLICATION SUMMARY:
Conversion of a stable to a self-contained dwellinghouse (C3)

| KEY: |  |  |
|------|--|--|
|      |  |  |
|      |  |  |
|      |  |  |
|      |  |  |
|      |  |  |
|      |  |  |
|      |  |  |
|      |  |  |
|      |  |  |
|      |  |  |
|      |  |  |
|      |  |  |
|      |  |  |
|      |  |  |
|      |  |  |
|      |  |  |