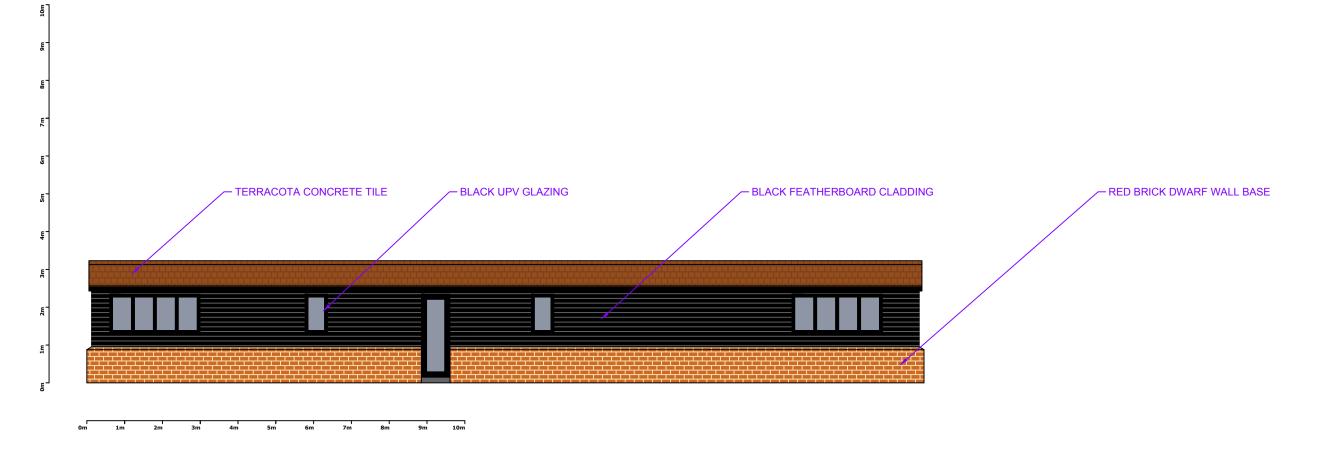

## **EXISTING/PROPOSED: FACADE & FINISHES**

The Paddocks Stables, The Mane Riding Centre, Old London Road, Copdock, Ipswich, IP8 3JF

The Furnace The Maltings Princes Street Ipswich Suffolk IP1 1SB

t: 01473 407911 e: enquiries@planningdirect.co.uk w: planningdirect.co.uk

| CLIENT: COE                |                                 |
|----------------------------|---------------------------------|
| APPLICATION                | N SUMMARY:                      |
| Conversion of dwellinghous | of a stable to a self-contained |
|                            | . ,                             |