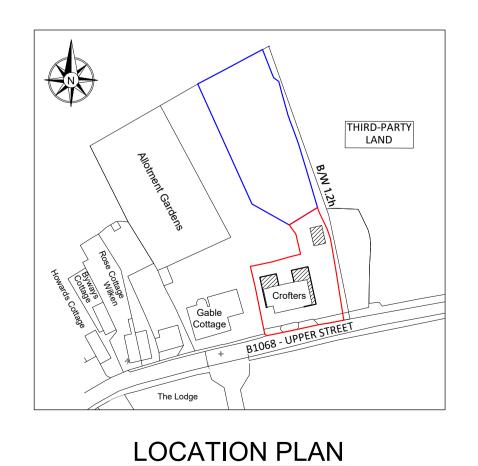

BLOCK PLAN (1:200)

(1:1250)

GENERAL

1. DO NOT SCALE THIS DRAWING. ALL DIMENSIONS ARE IN MILLIMETRES UNLESS OTHERWISE NOTED. ANY DISCREPANCIES ARE TO BE RECORDED AND REPORTED TO THE DESIGNER

2. THIS DRAWING IS FOR PLANNING PURPOSES ONLY AND NOT FOR CONSTRUCTION USE.

## **BLOCK & LOCATION PLANS**

| DESIGNED DRAWN ISS                              |          | ISSUED     |                    |  |  |  |
|-------------------------------------------------|----------|------------|--------------------|--|--|--|
| KA                                              | RF       | K          | A                  |  |  |  |
| 20/01/22                                        | 01/07/23 | DATE 21/0  | 7/23               |  |  |  |
| DRAWING UNITS U.N.O.  DIMENSIONS IN MILLIMETRES |          |            | SCALE AT A1 U.N.O. |  |  |  |
| DIVILIACION                                     |          | L AS SHOWN |                    |  |  |  |