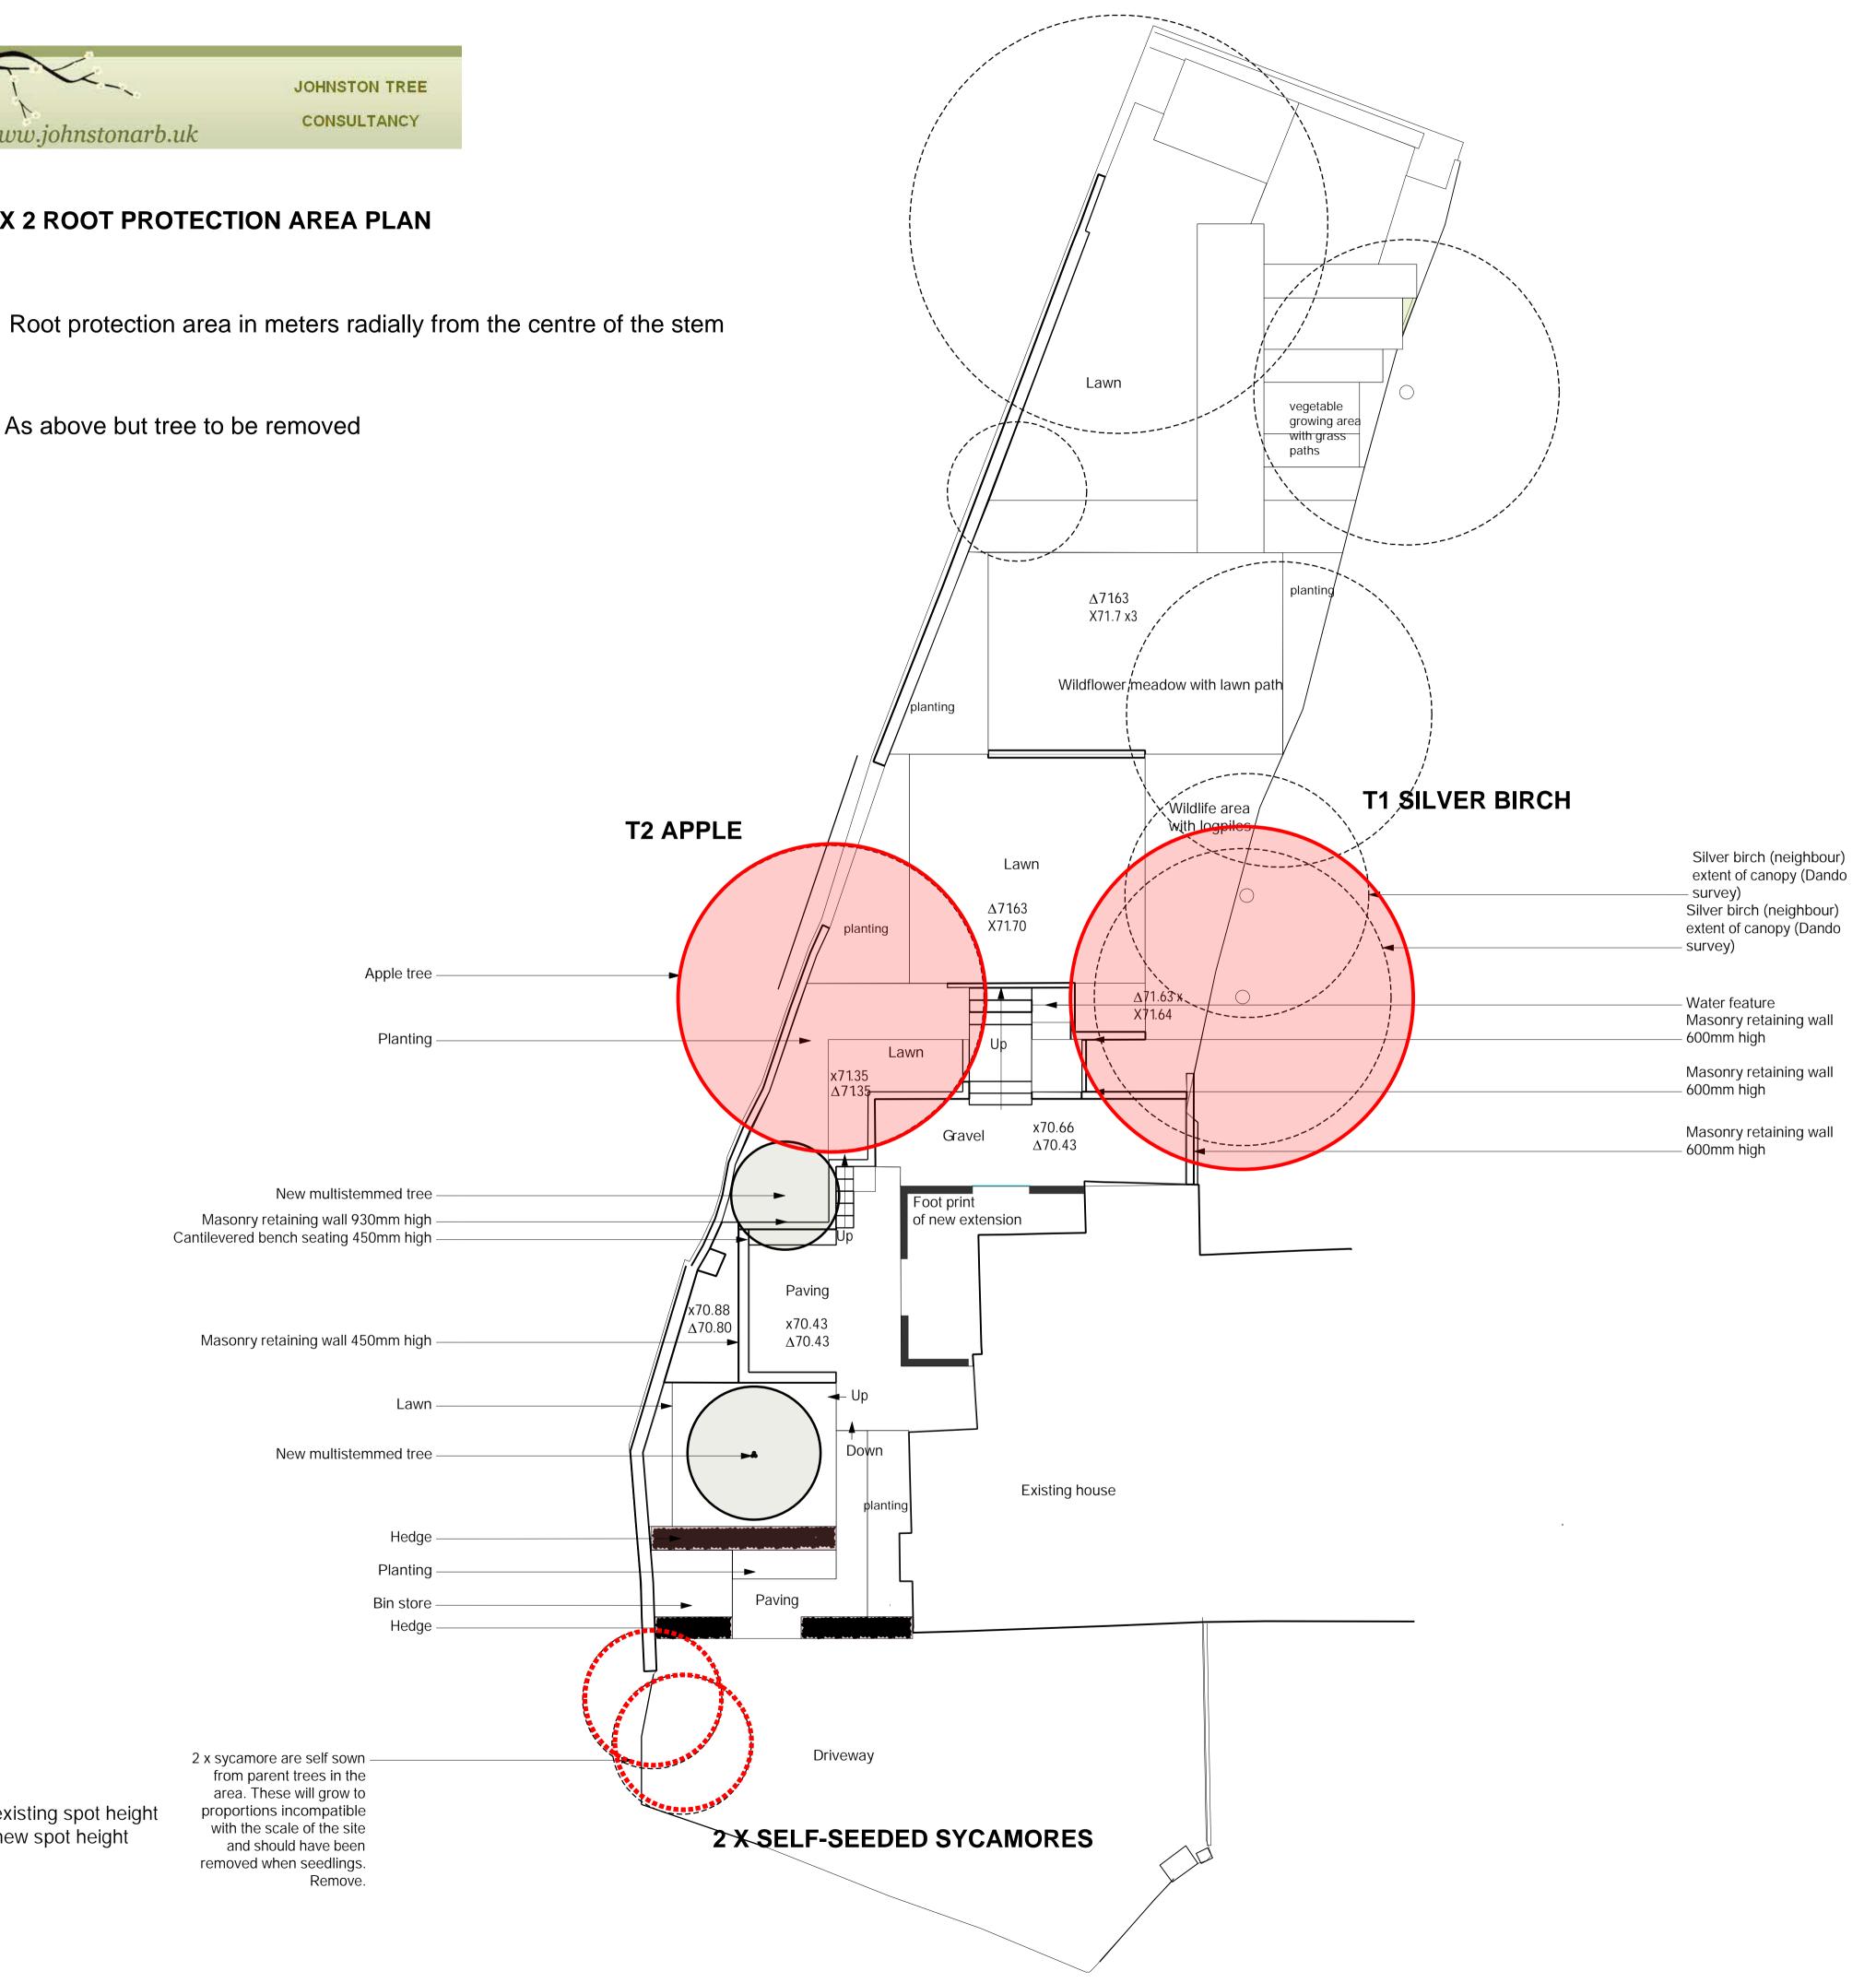

## **APPENDIX 2 ROOT PROTECTION AREA PLAN**

As above but tree to be removed

x - existing spot height  $\Delta$  - new spot height

Four Farthings McFauld Way Whitchurch Hampshire RG28 7LR