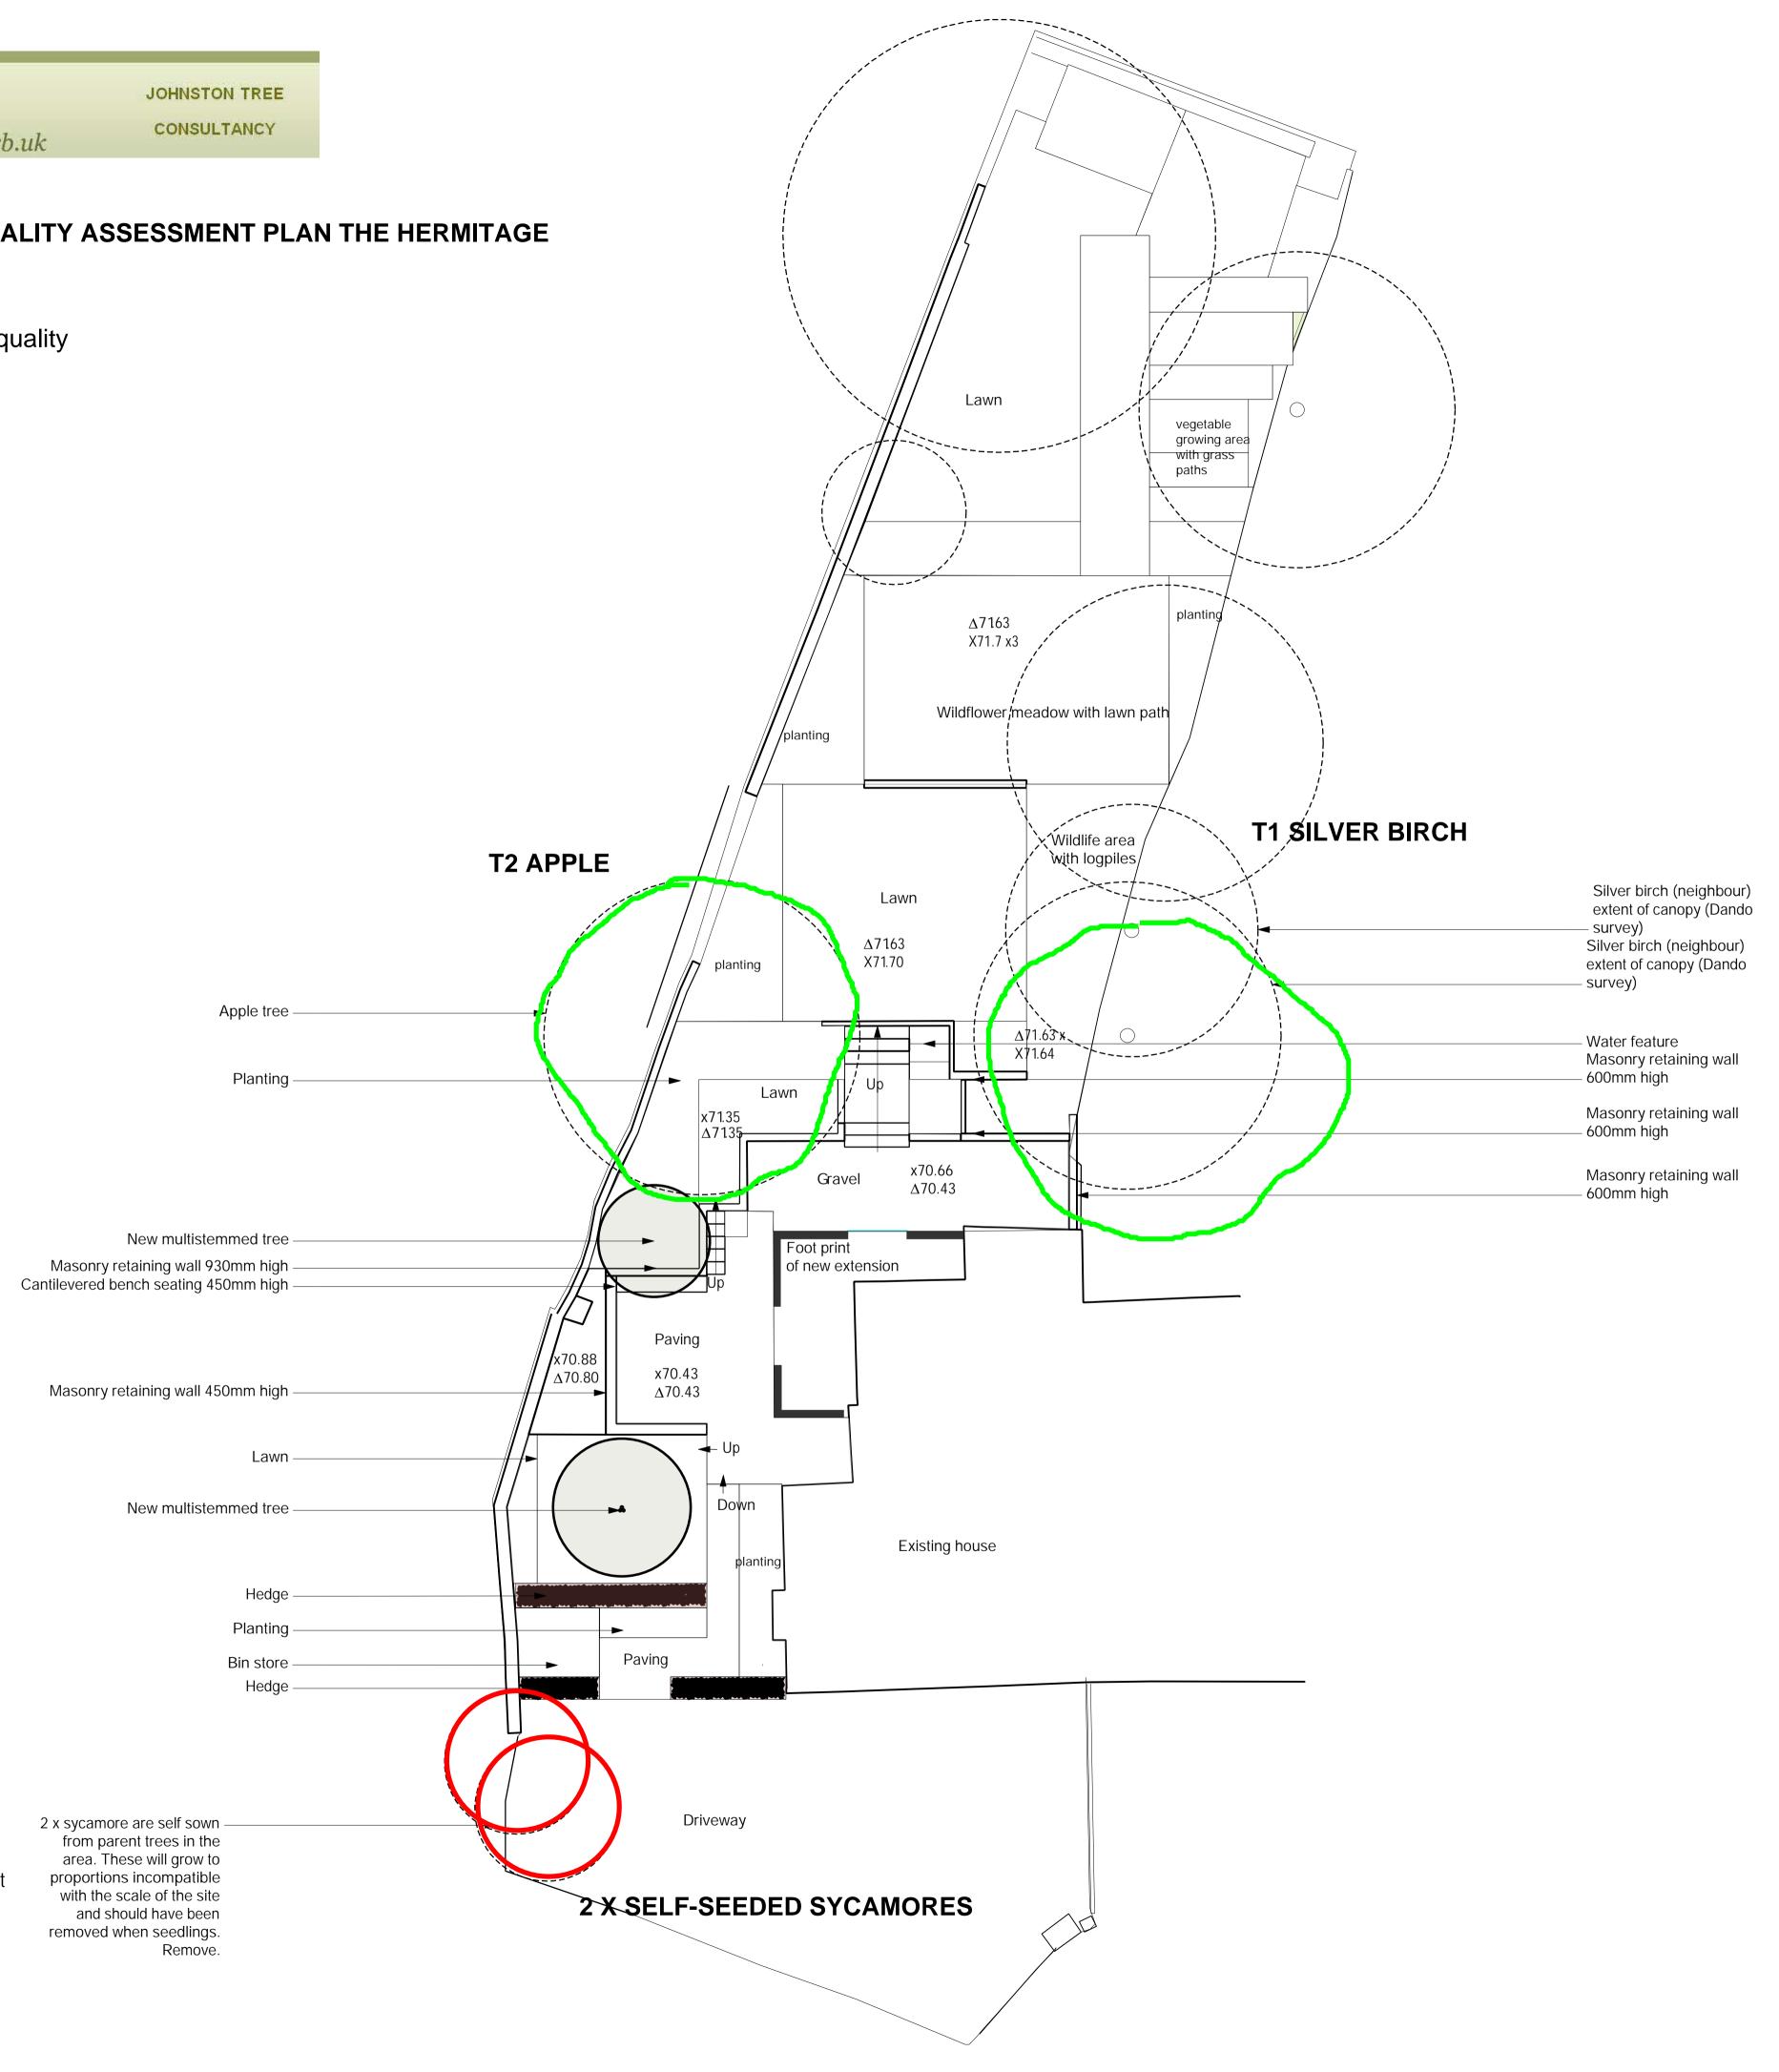

## **APPENDIX 1 TREE QUALITY ASSESSMENT PLAN THE HERMITAGE**

Tree of high quality

Remove

x - existing spot height  $\Delta$  - new spot height

Four Farthings McFauld Way Whitchurch Hampshire RG28 7LR

## Client:

Jo and Tim Fisher The Hermitage Church Street Whitchurch Hampshire RG28 7AD

Project:

The Hermitage

Drawing Number: 10

Drawing Title:

Setting out - Annotations

Date: 1 November 2023

Sheet Scale: 1:100@A1

**Revision Num:** 

Revision Date:

Notes:

© Katherine Lee Garden Design

Dimensions not to be scaled from this drawing. Use stated dimensions only. Any discrepancies/omissions to be reported to the designer. All existing dimensions, levels, drain runs and site conditions to be checked prior to construction.