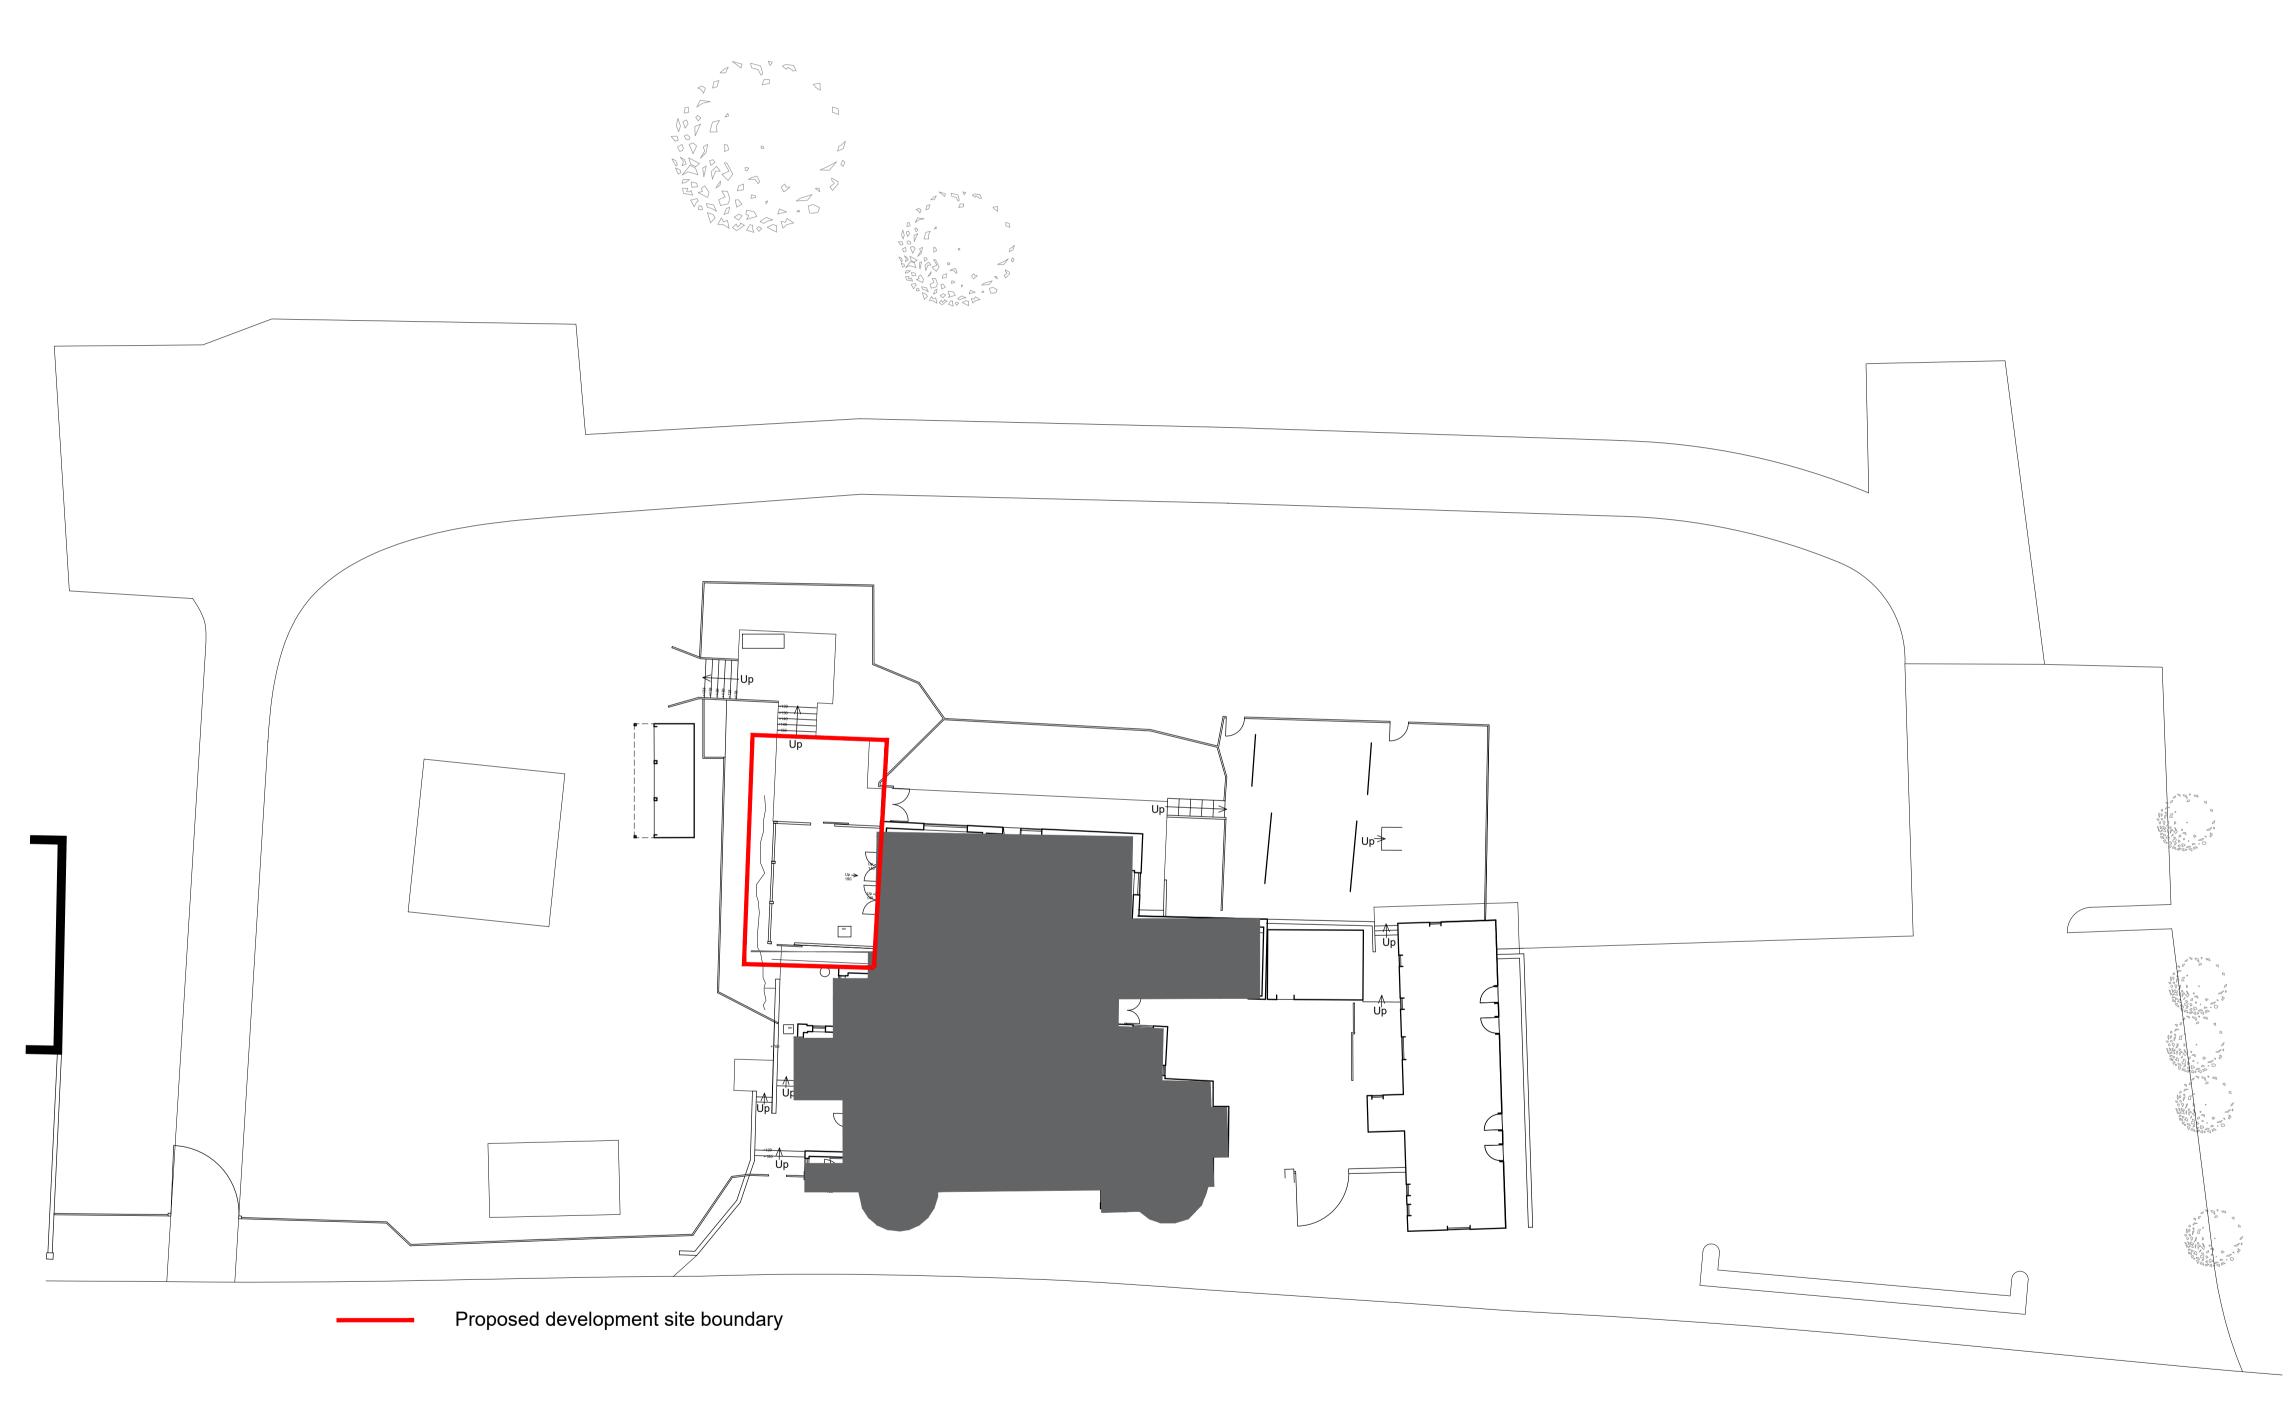

|              | -                                     |       |       | St Austell Brewer | у        |                |     |  |
|--------------|---------------------------------------|-------|-------|-------------------|----------|----------------|-----|--|
| d,<br>ut the | e e e e e e e e e e e e e e e e e e e |       |       | for               |          | 003            |     |  |
|              |                                       |       |       | Exeter            |          |                |     |  |
| gs.          | Existing Site Plan                    |       |       | Blue Ball Inn     |          |                |     |  |
|              | Title                                 |       |       | Client            |          | Drawing number |     |  |
| ncies        | 1:200                                 | CR    | -     | 30.10.23          | Planning | 23.026         | Α   |  |
|              | Scale @ A1                            | Drawn | Check | Date              | Status   | Job no         | Rev |  |