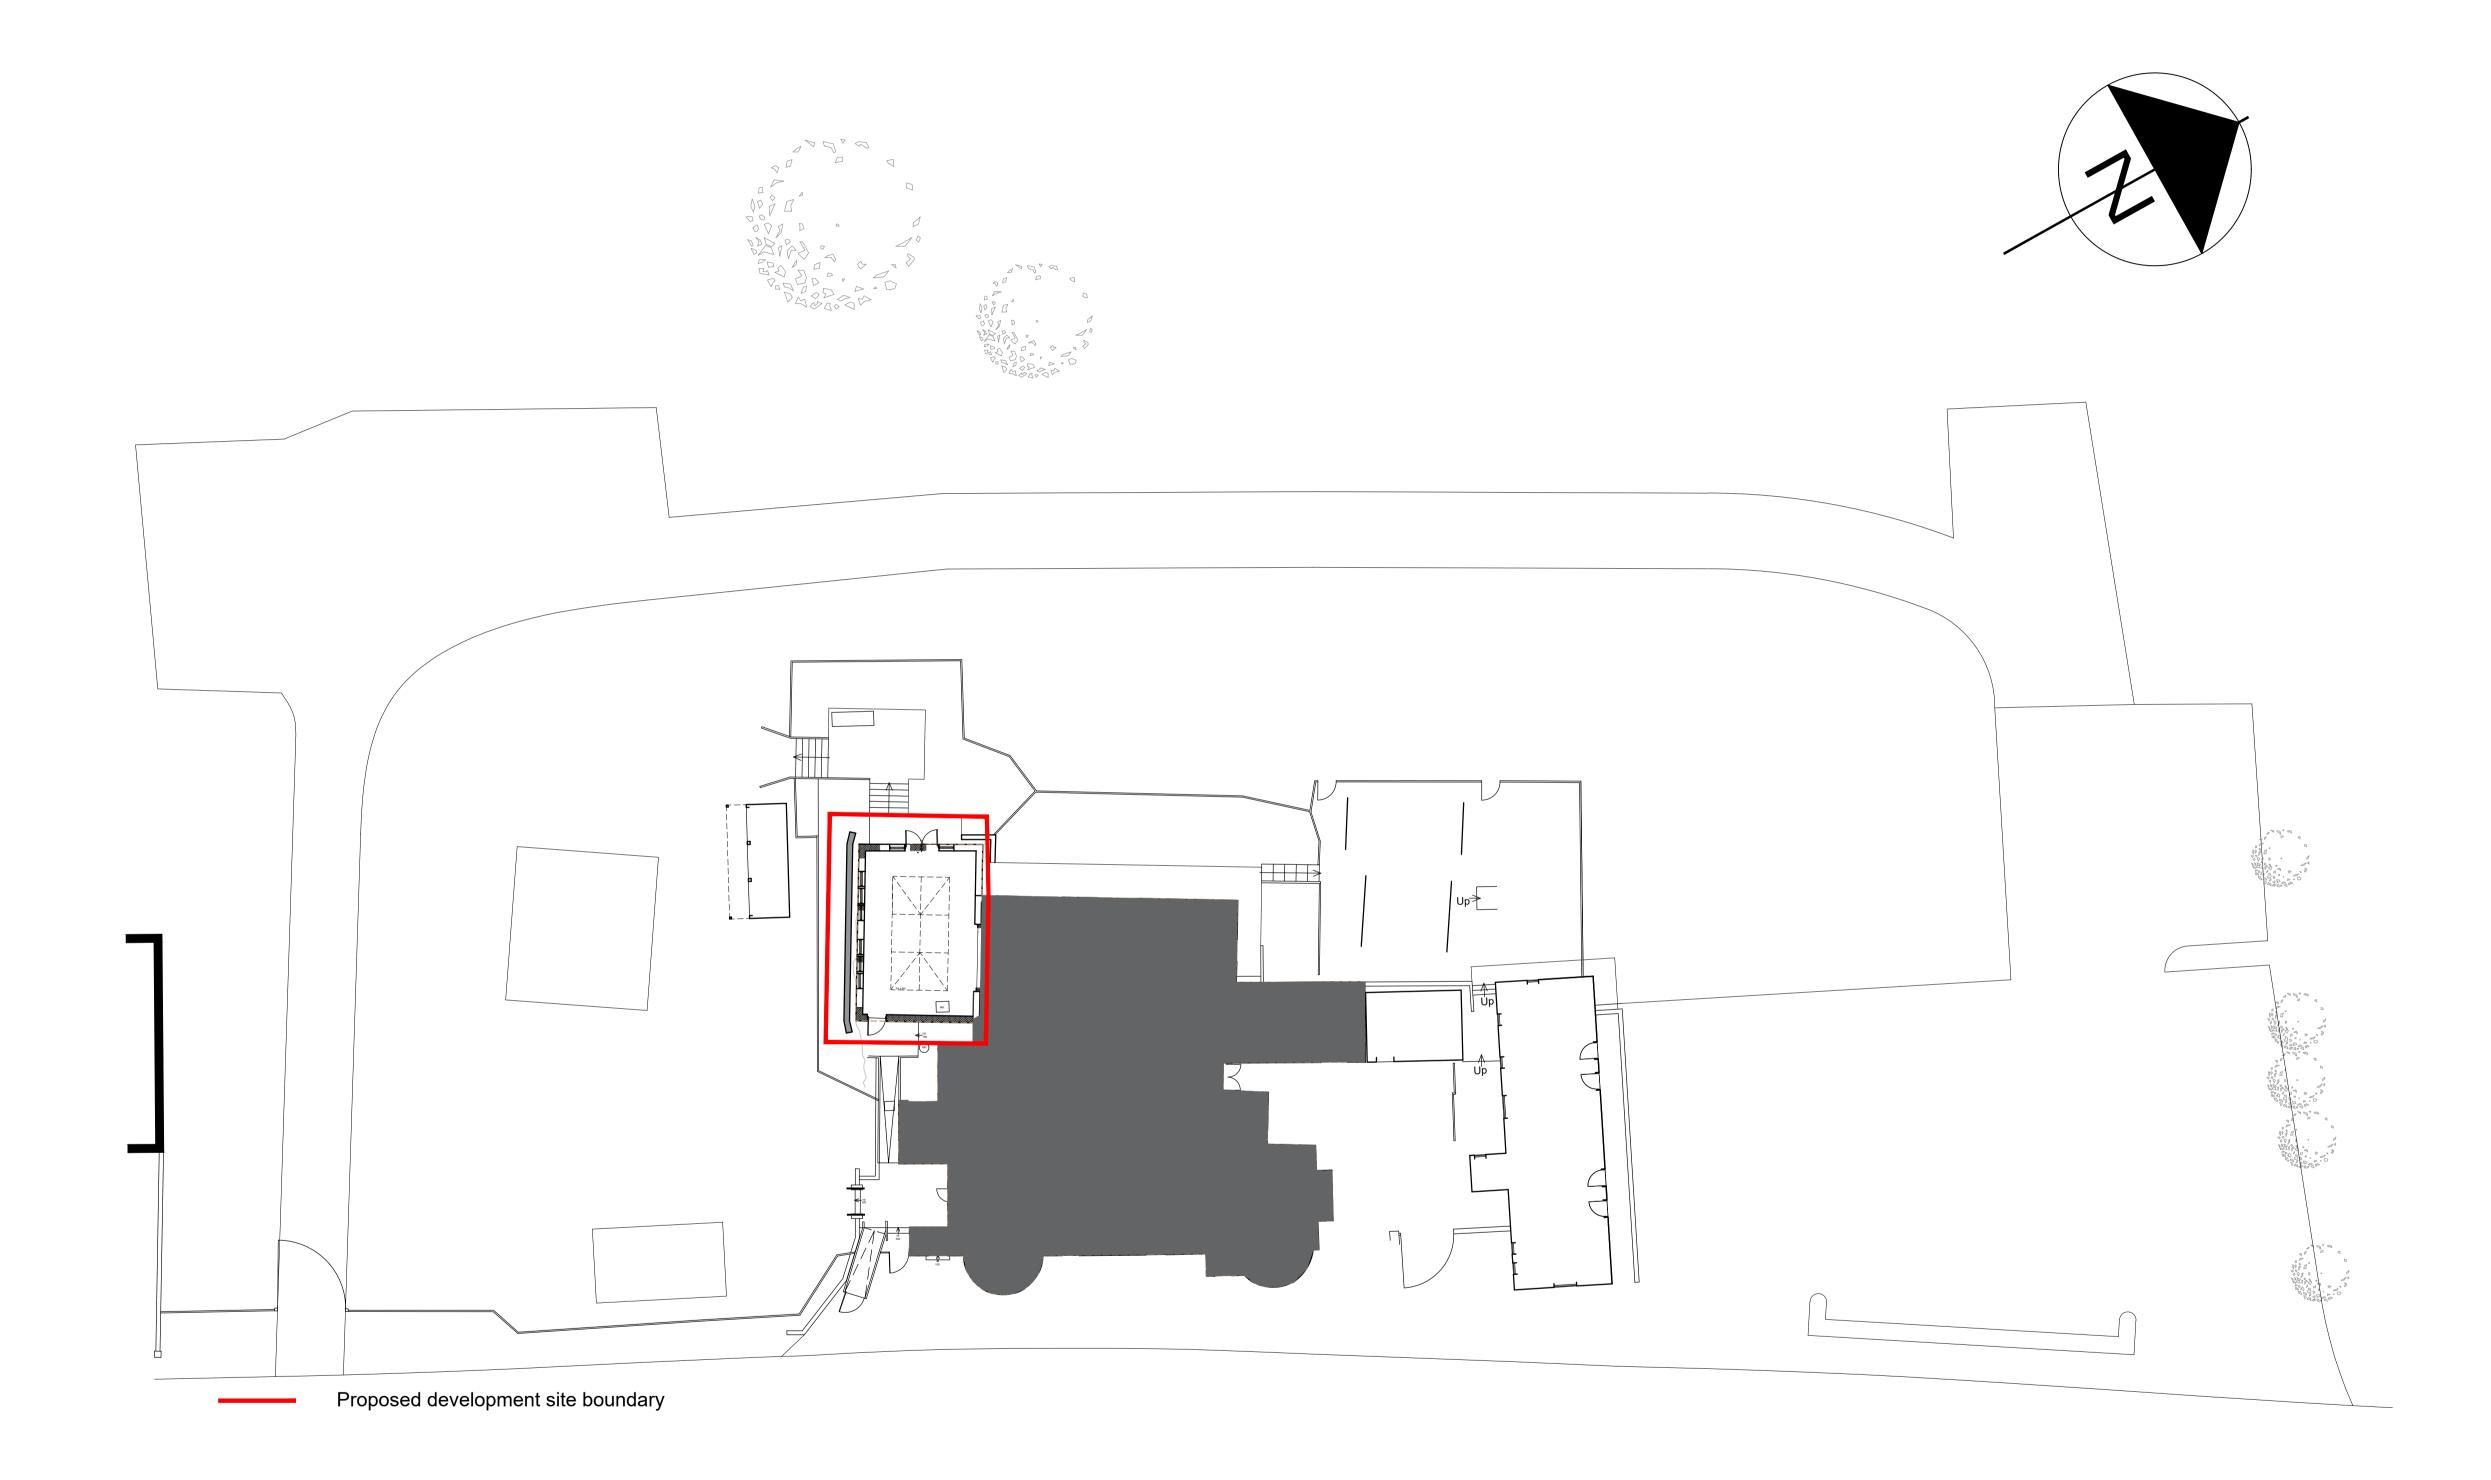

| Scale @ A1         | Drawn | Check | Date              | Status   | Job no         | Rev |  |
|--------------------|-------|-------|-------------------|----------|----------------|-----|--|
| 1:200              | CR    | -     | 30.10.23          | Planning | 23.026         | А   |  |
| Title              |       |       | Client            | •        | Drawing number |     |  |
| Proposed Site Plan |       |       | Blue Ball Inn     |          |                |     |  |
| -                  |       |       | Exeter            |          | 203            |     |  |
| -                  |       |       | for               |          |                |     |  |
| -                  |       |       | St Austell Brewer | у        |                |     |  |
|                    |       |       |                   |          |                |     |  |