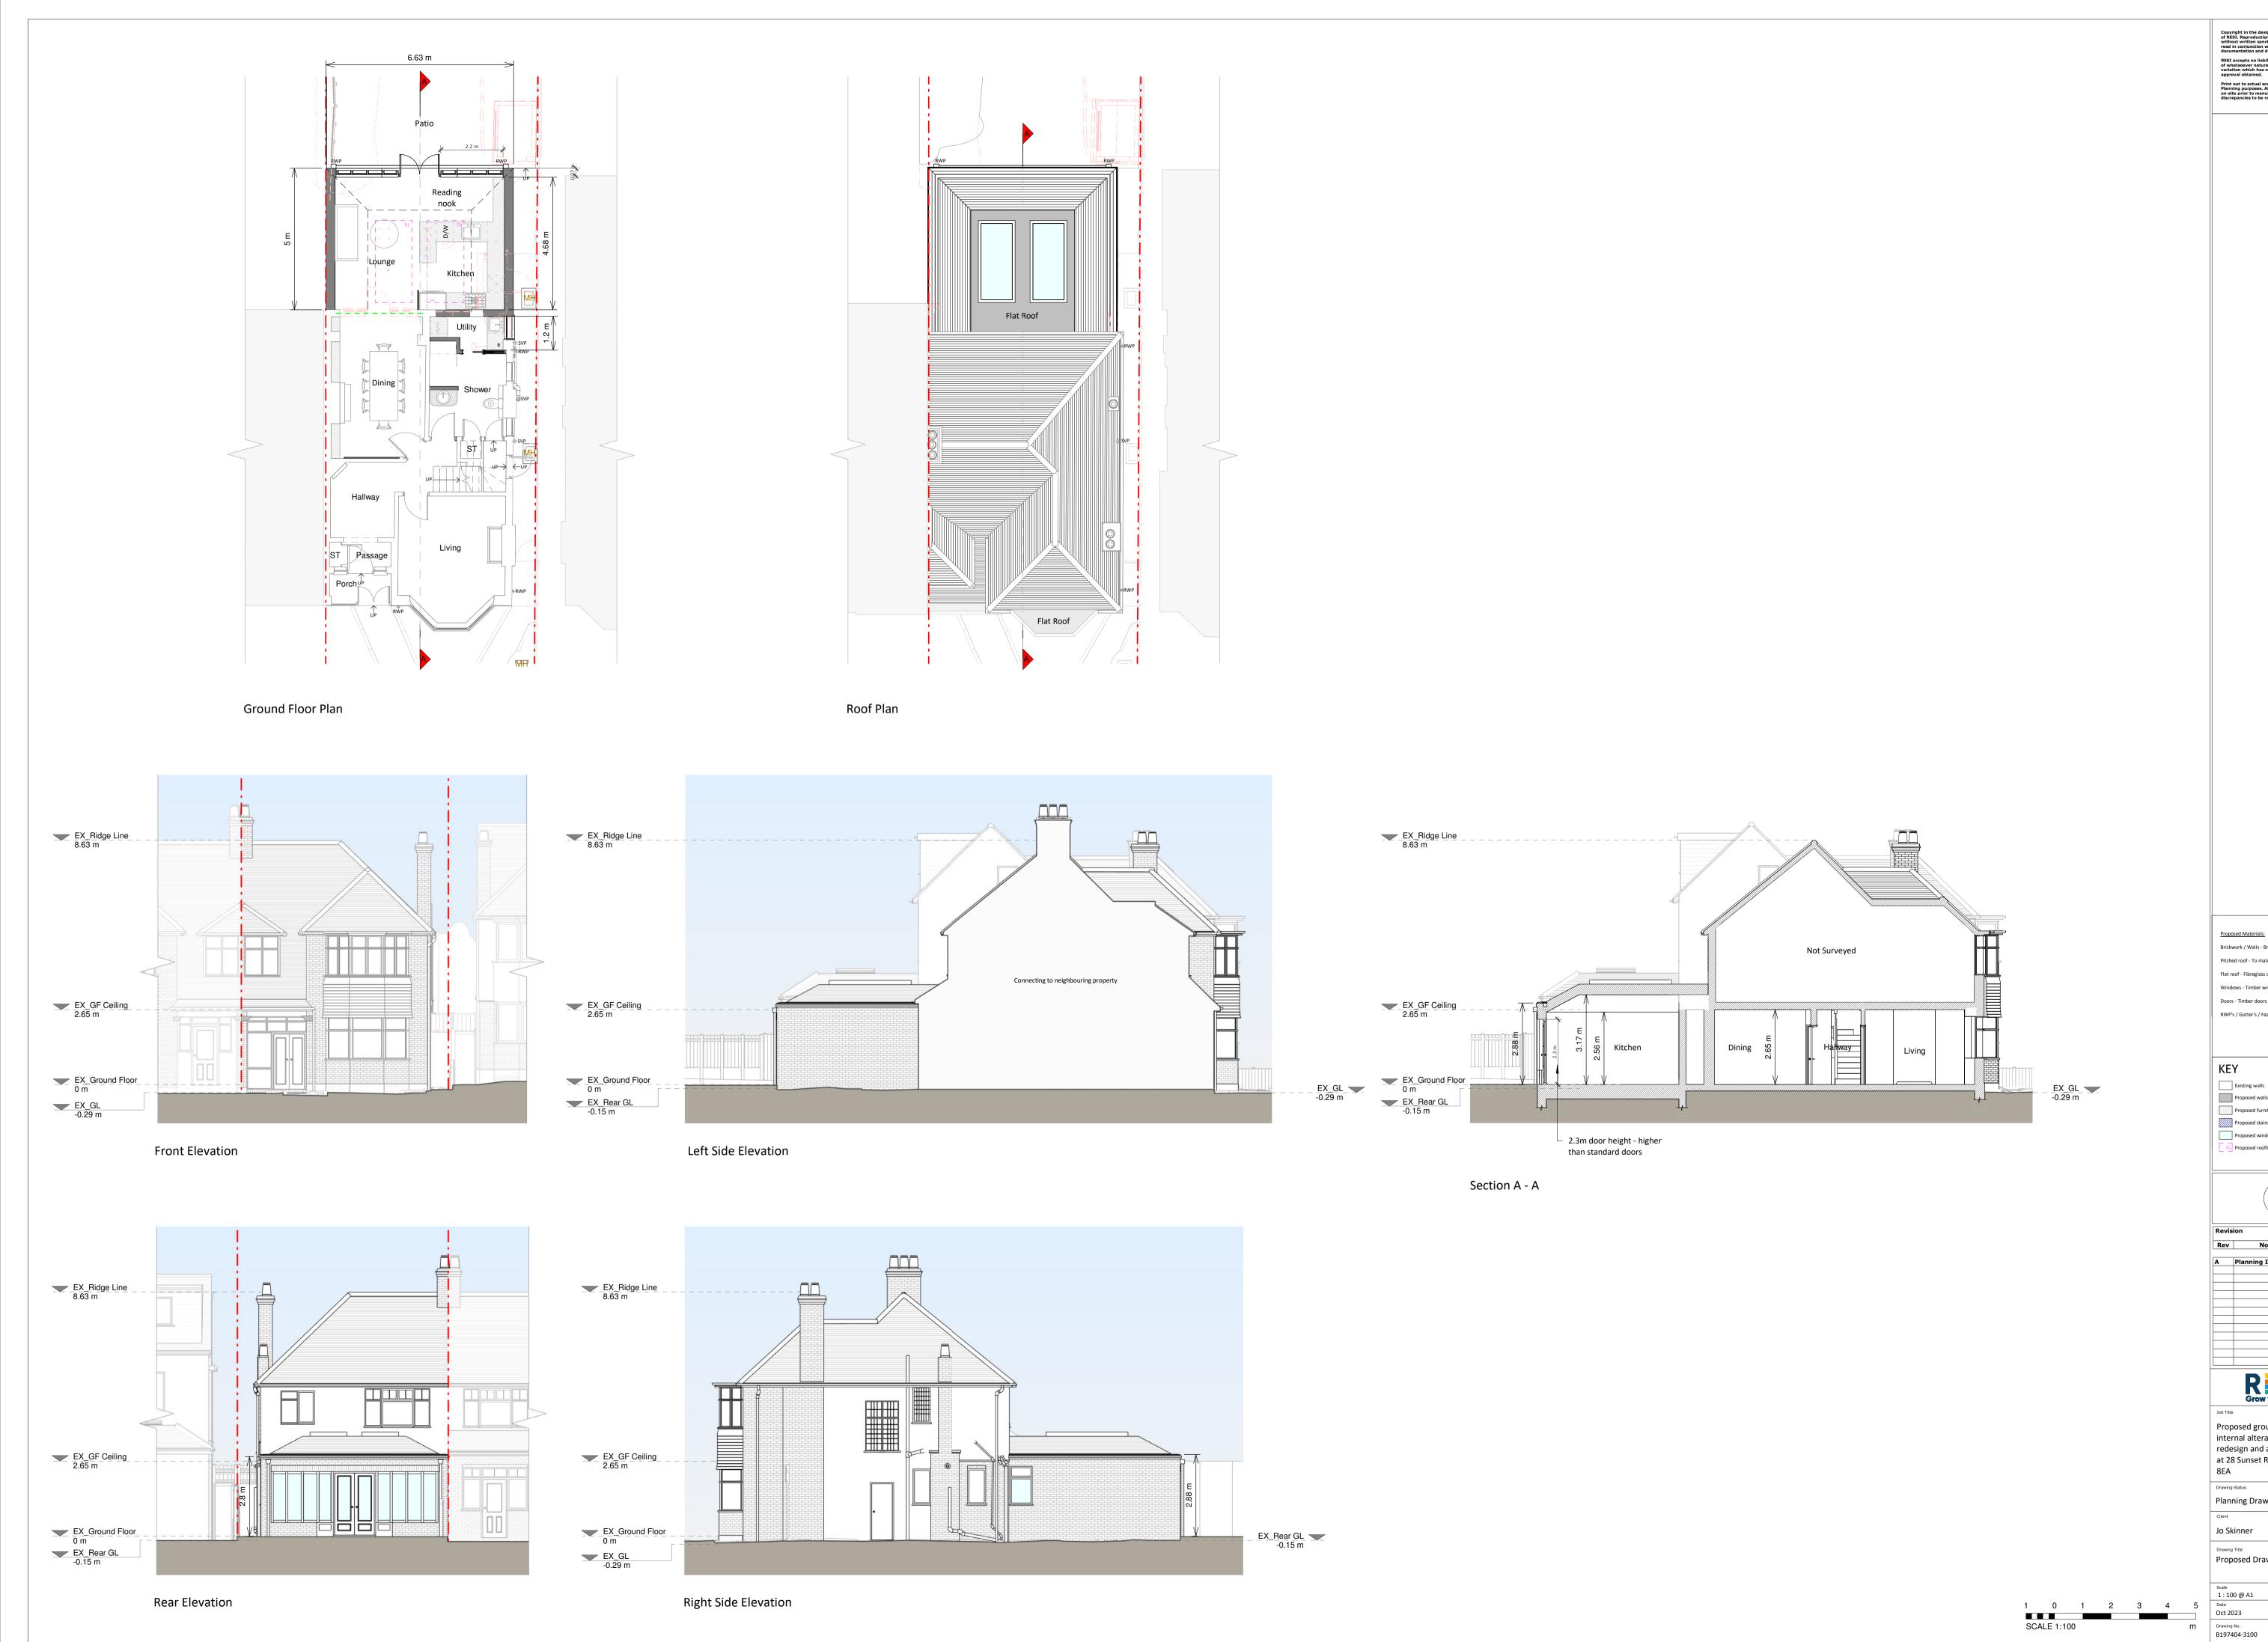

Planning Drawings

Jo Skinner

Drawing Title

Existing Drawings

1:100 @ A1 1 0 1 2 3 4 5 SCALE 1:100 m

Date Oct 2023

Drawing No. B197404-1100

Proposed Materials: Brickwork / Walls - Brick walls to match existing Pitched roof - To match existing Flat roof - Fibreglass or similar Windows - Timber windows Doors - Timber doors RWP's / Gutter's / Fascia's - to match existing

KEY Existing walls — — — Boundary line

THE STATE OF THE S

Planning Issue 03/11/2023

RESI® Grow your home

Proposed ground rear extension, internal alterations, floor plan redesign and all accociated works at 28 Sunset Road, London, SE5 8EA

Planning Drawings Jo Skinner

Drawing Title
Proposed Drawings