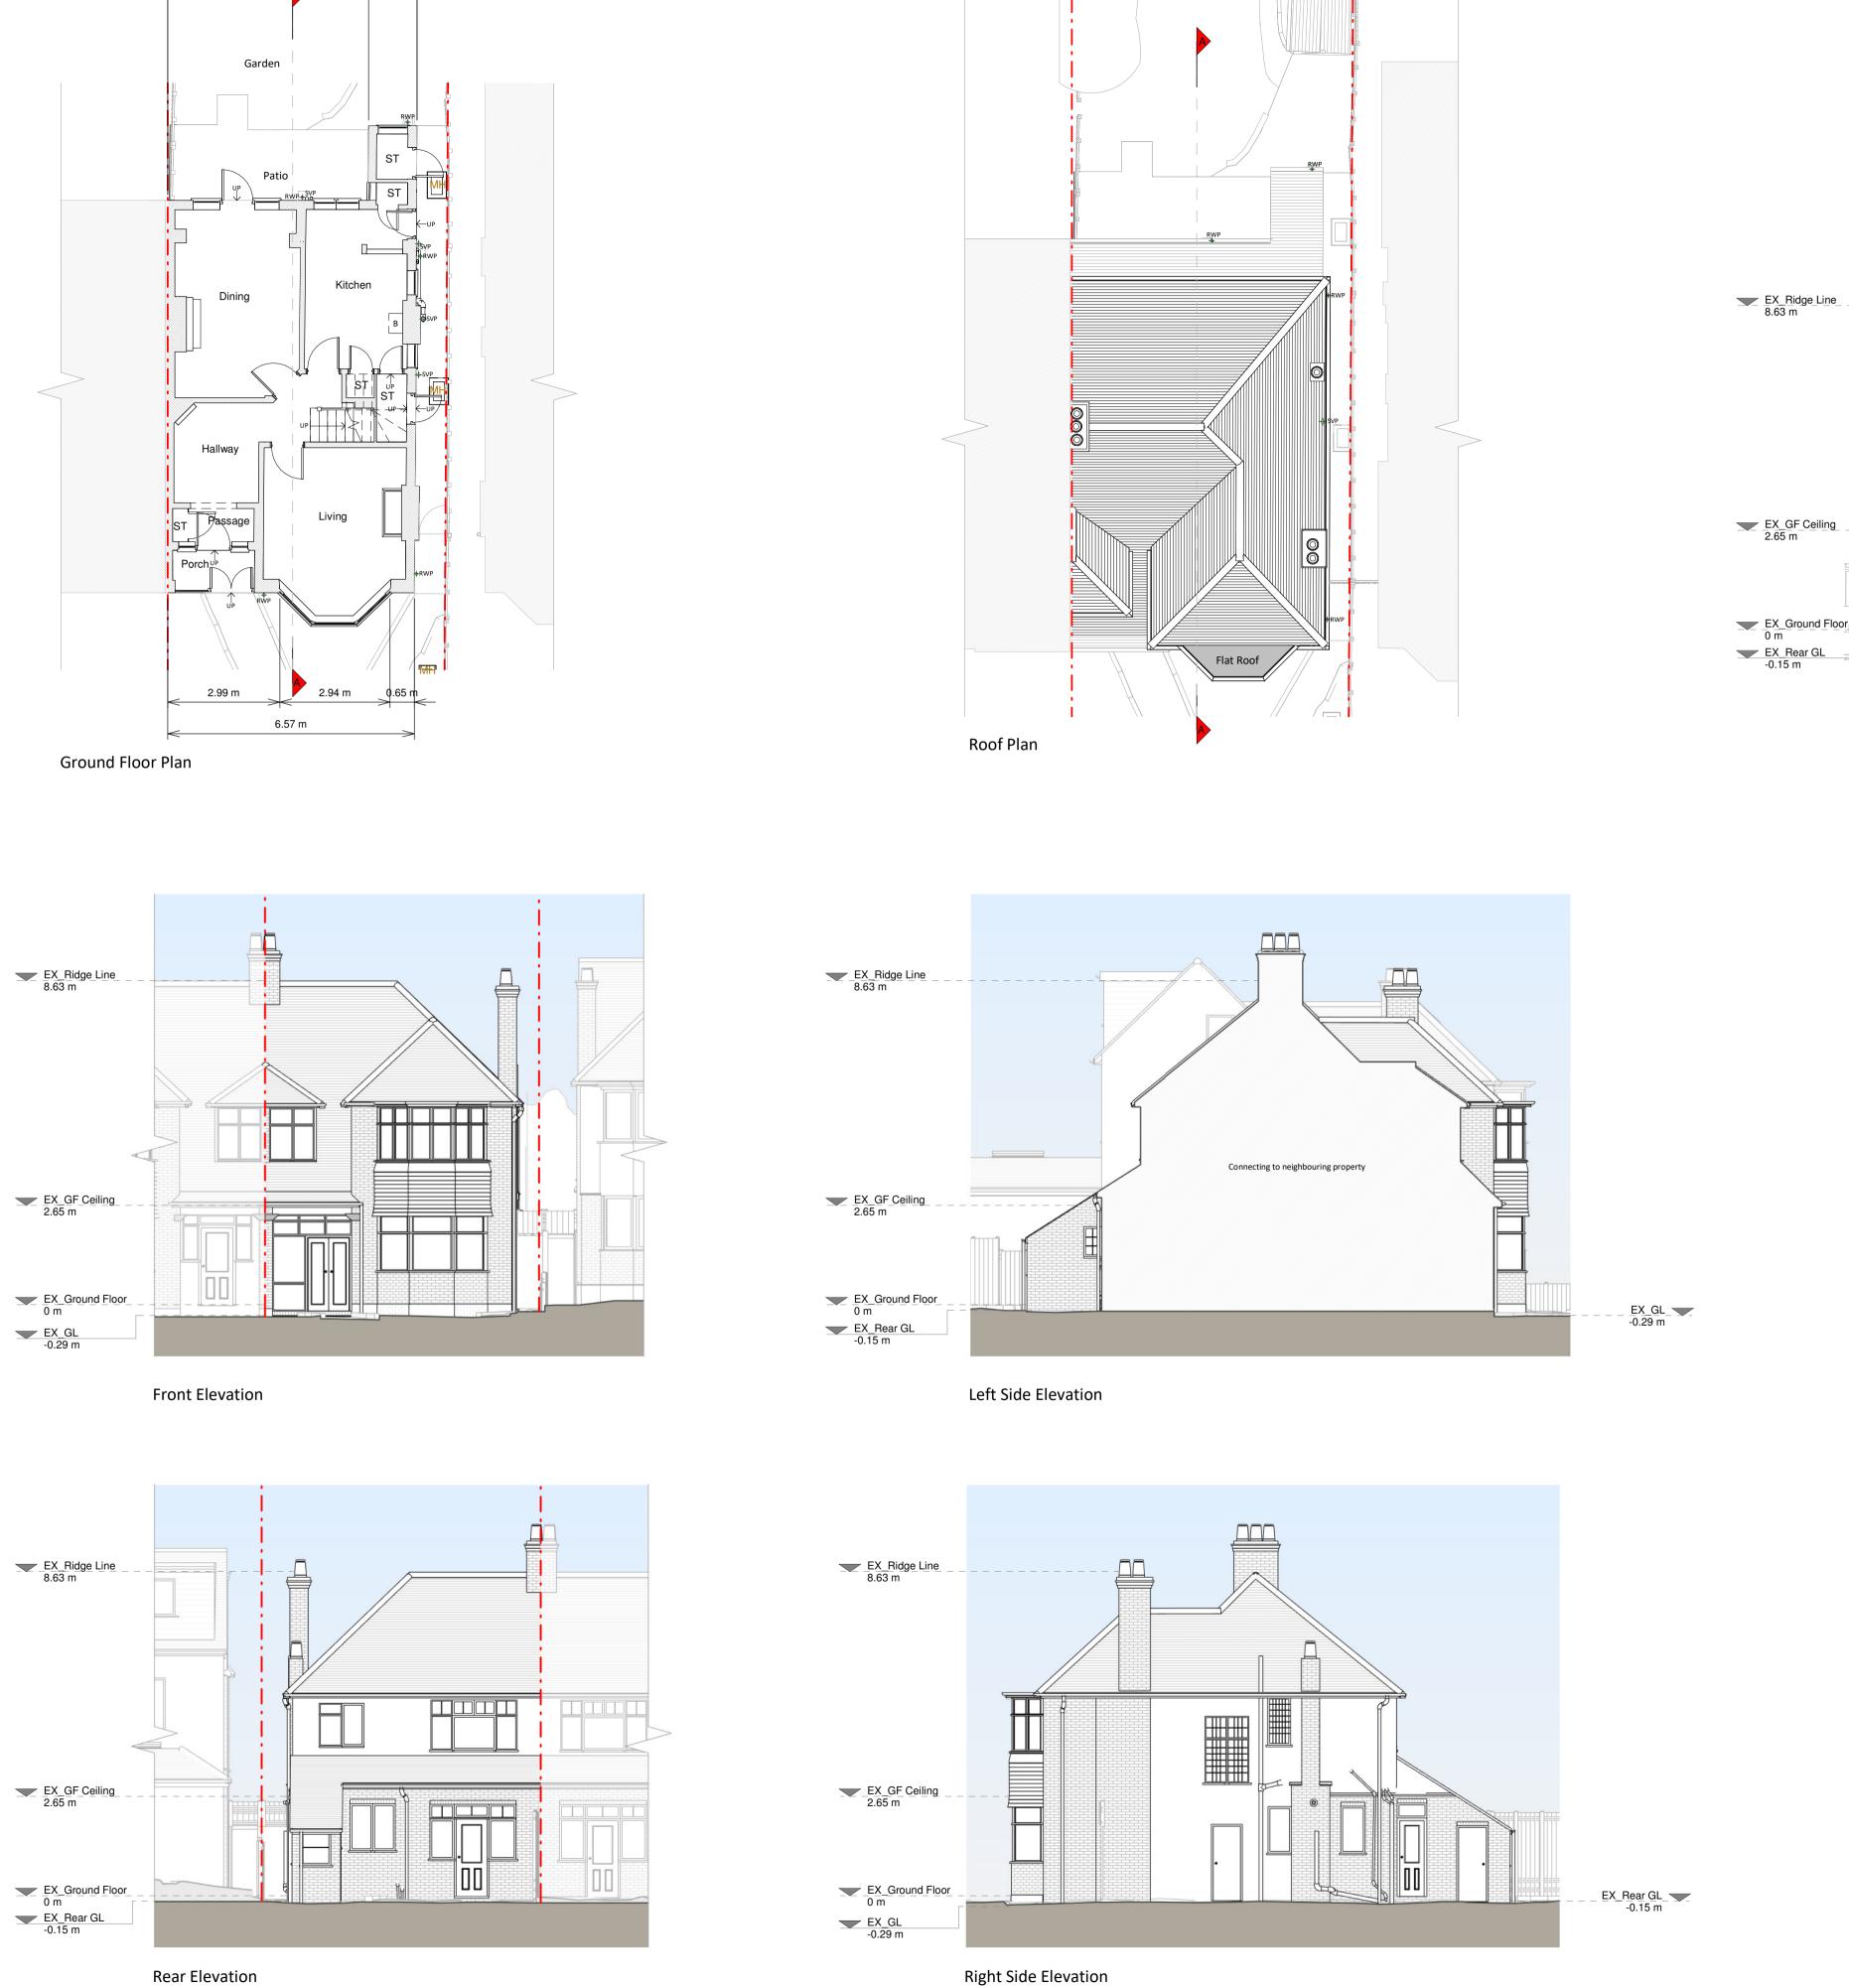

6.64 m

5.35 m

Section A - A

Existing Materials: Brickwork / Walls - Red brickwork walls, Vertically hung clay tiles, White painted rough render Pitched roof - Slate tile roof Flat roof - Fibreglass flat roof Windows - White timber framed windows and uPVC windows

Doors - White timber glazed doors

RWP's / Gutter's / Fascia's - Black uPVC downpipes and gutters, Black timber fascia board

KEY Existing walls — — — Boundary line

1.8m head height

(A)

RESI® Grow your home

Proposed ground rear extension, internal alterations, floor plan redesign and all accociated works at 28 Sunset Road, London, SE5 8EA

Planning Drawings

Jo Skinner

Drawing Title

Existing Drawings

1:100 @ A1 1 0 1 2 3 4 5 SCALE 1:100 m

Date Oct 2023

Drawing No. B197404-1100

Proposed Materials: Brickwork / Walls - Brick walls to match existing Pitched roof - To match existing Flat roof - Fibreglass or similar Windows - Timber windows Doors - Timber doors RWP's / Gutter's / Fascia's - to match existing