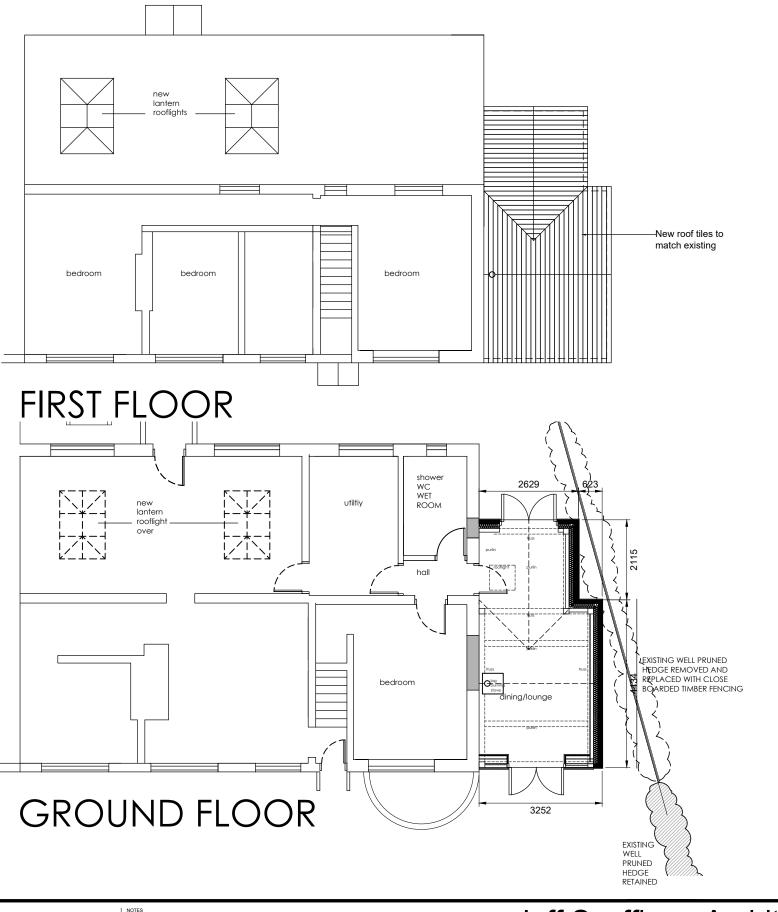

PROPOSED GROUND FLOOR AND FIRST FLOOR PLANS

1:100@A3 08-2023 2062 - PL04

| A JRS | SW  | SHOW HEDGE ON GROUND FLOOR PLAN | 25 10 23 |
|-------|-----|---------------------------------|----------|
|       | 1 1 |                                 |          |