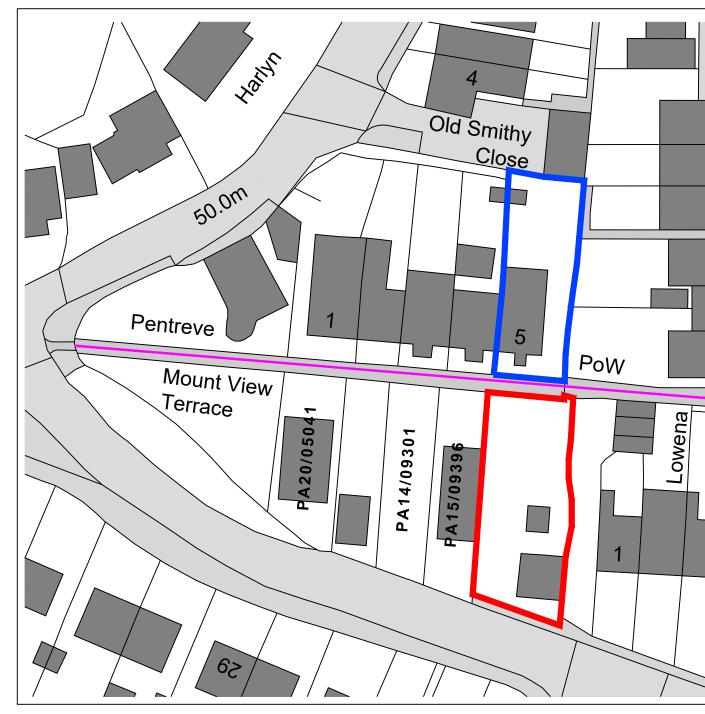

# Mr. & Mrs. L J Farmer

project: Proposed 2no. walk-up apartments, inc. parking at land to south of 5 Mount View Terrace, Marazion, TR17 0DW drawing:

Location & Block Plans - Existing

| drawn by: MC | check by: XX   |             |
|--------------|----------------|-------------|
| scale:       | date:          | paper size: |
| As Shown     | 11/2023        | A3          |
| job number:  | drawing number | : rev:      |
| 32155        | OP01           | /           |