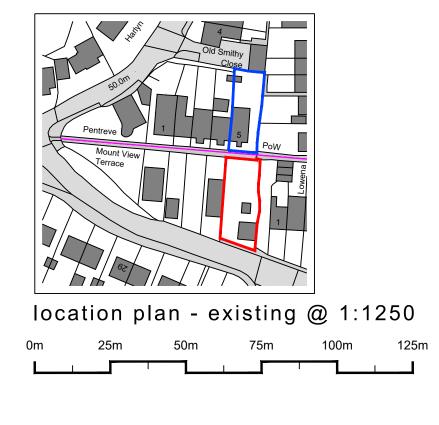

block plan - existing @ 1:500

# Mr. & Mrs. L J Farmer

project: Proposed 2no. walk-up apartments, inc. parking at land to south of 5 Mount View Terrace, Marazion, TR17 0DW drawing:

Location & Block Plans - Existing

| drawn by: MC | check by: XX   |             |
|--------------|----------------|-------------|
| scale:       | date:          | paper size: |
| As Shown     | 11/2023        | A3          |
| job number:  | drawing number | : rev:      |
| 32155        | OP01           | /           |