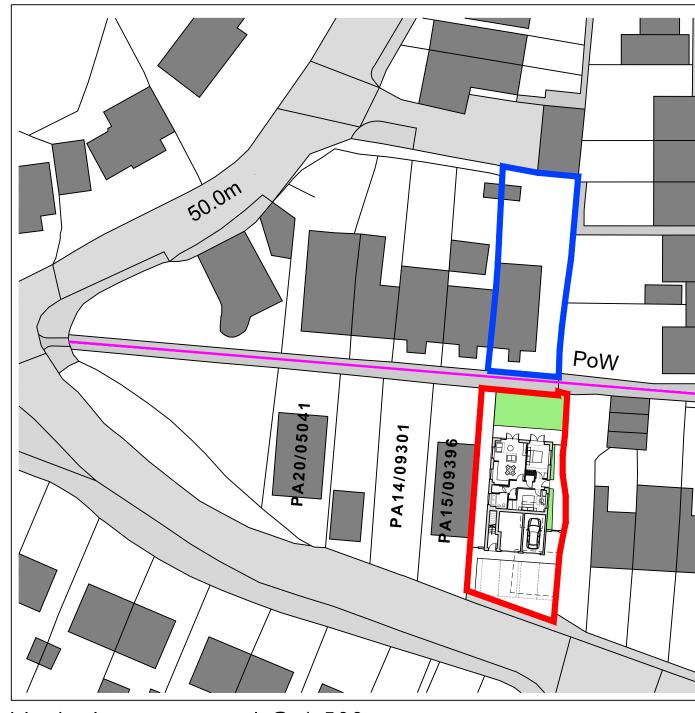

block plan - proposed @ 1:500 0m 10m 20m 30m 40m 50m

# Mr. & Mrs. L J Farmer

project: Proposed 2no. walk-up apartments, inc. parking at land to south of 5 Mount View Terrace, Marazion, TR17 0DW drawing:

Indicative Location & Block Plans -Proposed

| drawn by: MC | check by: XX   |             |
|--------------|----------------|-------------|
| scale:       | date:          | paper size: |
| As Shown     | 11/2023        | A3          |
| job number:  | drawing number | : rev:      |
| 32155        | OP02           | /           |