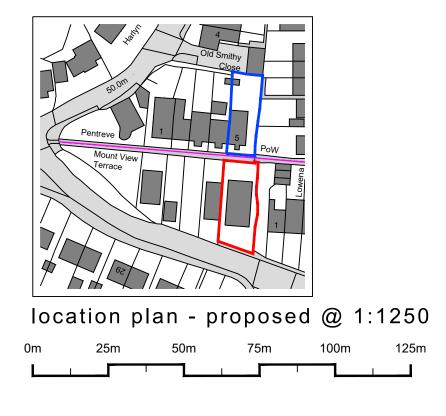

# Mr. & Mrs. L J Farmer

project: Proposed 2no. walk-up apartments, inc. parking at land to south of 5 Mount View Terrace, Marazion, TR17 0DW drawing:

Indicative Location & Block Plans -Proposed

| drawn by: MC | check by: XX   |             |
|--------------|----------------|-------------|
| scale:       | date:          | paper size: |
| As Shown     | 11/2023        | A3          |
| job number:  | drawing number | : rev:      |
| 32155        | OP02           | /           |