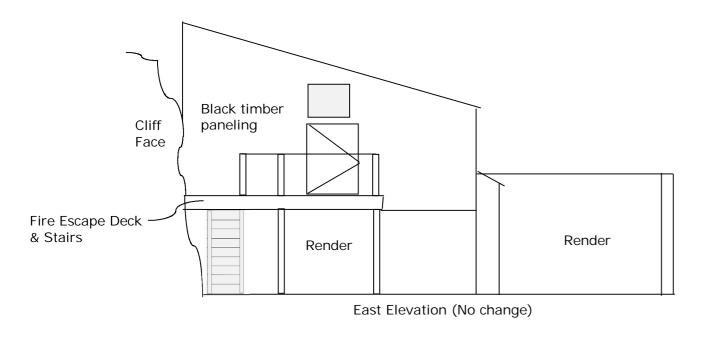

The Watch House also covers the South side of the Museum

| 0m | 1m | 2m | 3m | 4m | 5m | 6m |
|----|----|----|----|----|----|----|
|    |    |    | 1  |    | T  |    |

| Barham & Gilbert Construction Ltd                                                        |                         |           |     |  |  |  |  |  |
|------------------------------------------------------------------------------------------|-------------------------|-----------|-----|--|--|--|--|--|
| Address: Mevagissey Museum, East Wharf, Inner<br>Harbour, Mevagissey, Cornwall, PL26 6QQ |                         |           |     |  |  |  |  |  |
| Client:                                                                                  | Date:                   | Scale:    |     |  |  |  |  |  |
| Mevagissey<br>Museum<br>Trust                                                            | 22nd<br>October<br>2023 | 1:100     | @A3 |  |  |  |  |  |
| Title:                                                                                   | Drw.No:                 | Revision: |     |  |  |  |  |  |
| Proposed<br>Side/East &<br>West<br>Elevations                                            | GRB15                   | Original  |     |  |  |  |  |  |