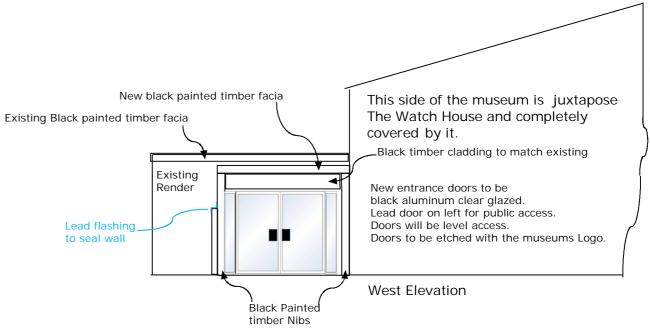

The Watch House also covers the South side of the Museum

| 0m | 1m | 2m | 3m | 4m | 5m | 6m |
|----|----|----|----|----|----|----|
|    |    |    | 1  |    | T  |    |

| Barham & Gilbert Construction Ltd                                                        |                         |           |     |  |  |  |  |  |
|------------------------------------------------------------------------------------------|-------------------------|-----------|-----|--|--|--|--|--|
| Address: Mevagissey Museum, East Wharf, Inner<br>Harbour, Mevagissey, Cornwall, PL26 6QQ |                         |           |     |  |  |  |  |  |
| Client:                                                                                  | Date:                   | Scale:    |     |  |  |  |  |  |
| Mevagissey<br>Museum<br>Trust                                                            | 22nd<br>October<br>2023 | 1:100     | @A3 |  |  |  |  |  |
| Title:                                                                                   | Drw.No:                 | Revision: |     |  |  |  |  |  |
| Proposed<br>Side/East &<br>West<br>Elevations                                            | GRB15                   | Original  |     |  |  |  |  |  |