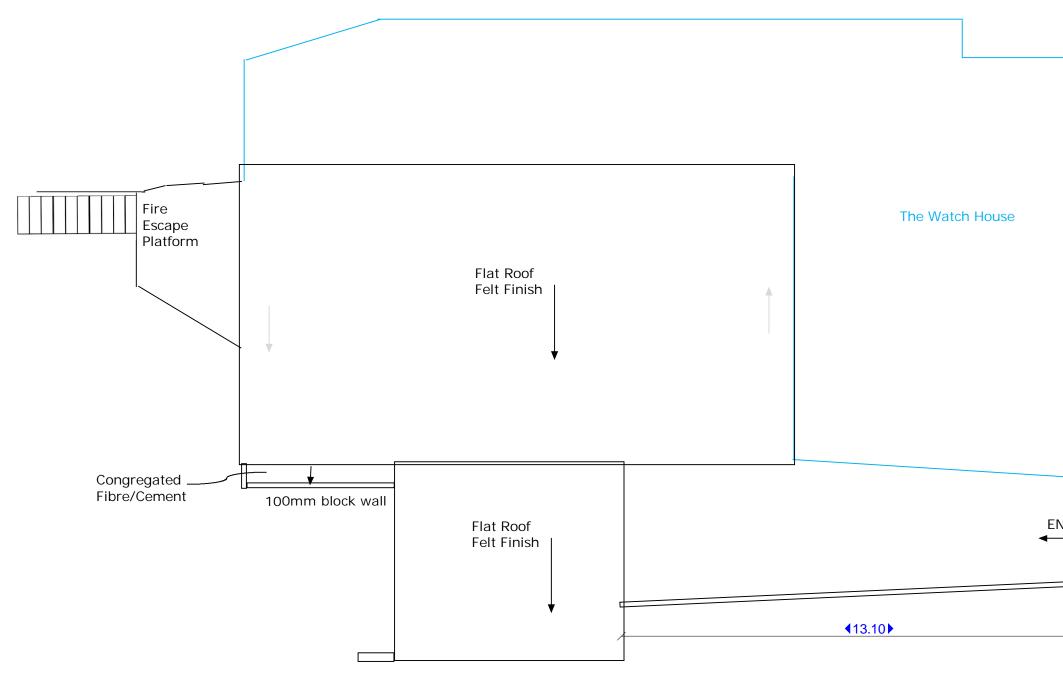

Address: Meva Harbour, Mev Client:

Mevagissey Museum Trust

Title:

Existing Roof Plans

| m | 2m | 3m | 4m | 5m | 6m |
|---|----|----|----|----|----|
|   |    |    |    |    |    |

| Barham & Gilbert Construction Ltd                                        |                          |           |     |  |  |  |  |
|--------------------------------------------------------------------------|--------------------------|-----------|-----|--|--|--|--|
| Mevagissey Museum, East Wharf, Inner<br>, Mevagissey, Cornwall, PL26 6QQ |                          |           |     |  |  |  |  |
| t:                                                                       | Date:                    | Scale:    |     |  |  |  |  |
| ssey<br>Im<br>t                                                          | 16th<br>November<br>2022 | 1:100     | @A3 |  |  |  |  |
|                                                                          | Drw.No:                  | Revision: |     |  |  |  |  |
| ng<br>ans                                                                | GRB03                    | Original  |     |  |  |  |  |