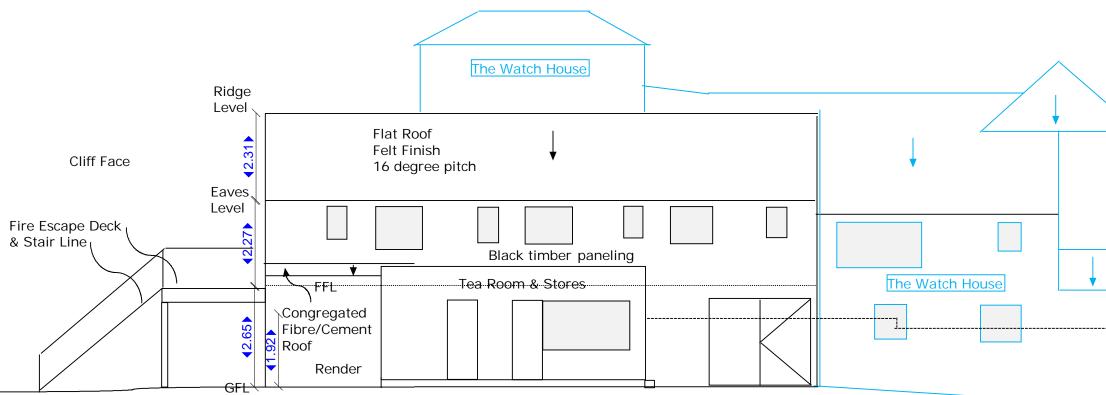

0m 1m

Bar Address: Mev Harbour, Mer Client: Mevagissey Museum Trust

Title:

Existing Front/North Elevation

| <br>Boundary<br>Wall |
|----------------------|
|                      |

| m | 2m | 3m | 4m | 5m | 6m |
|---|----|----|----|----|----|
|   |    |    |    |    |    |

| arham & Gilbert Construction Ltd                                     |                          |           |     |  |  |  |
|----------------------------------------------------------------------|--------------------------|-----------|-----|--|--|--|
| evagissey Museum, East Wharf, Inner<br>evagissey, Cornwall, PL26 6QR |                          |           |     |  |  |  |
|                                                                      | Date:                    | Scale:    |     |  |  |  |
| /                                                                    | 16th<br>November<br>2022 | 1:100     | @A3 |  |  |  |
|                                                                      | Drw.No:                  | Revision: |     |  |  |  |
| ו                                                                    | GRB04                    | Original  |     |  |  |  |