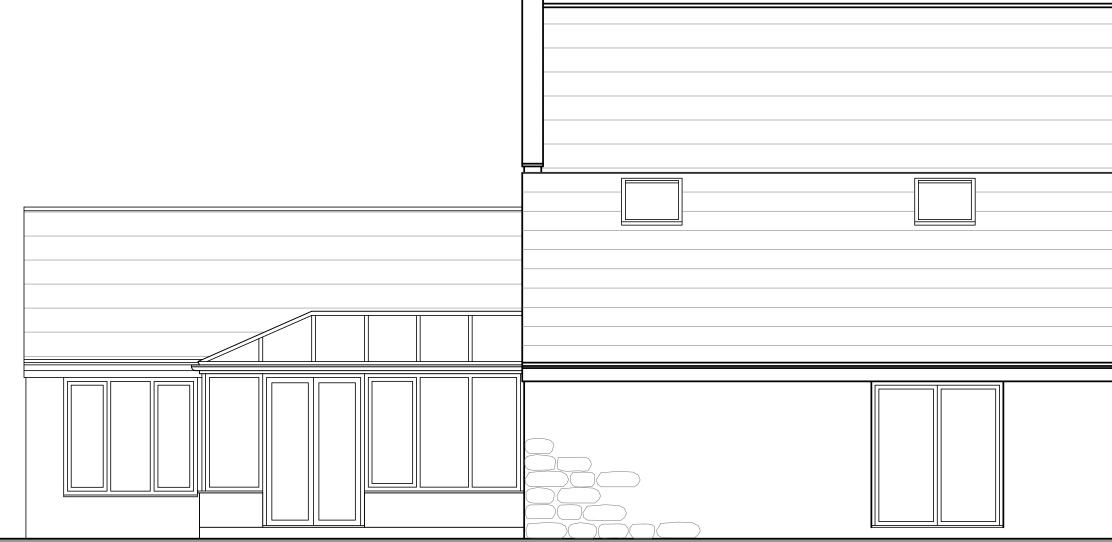

PROPOSED SOUTH (REAR) ELEVATION

| <b></b> |          |                    |                      | Щ        |  |
|---------|----------|--------------------|----------------------|----------|--|
|         | 1        |                    |                      |          |  |
|         |          |                    |                      |          |  |
|         | <u> </u> |                    |                      |          |  |
|         |          |                    |                      |          |  |
|         |          |                    |                      |          |  |
|         |          |                    |                      |          |  |
|         |          |                    |                      |          |  |
|         |          |                    |                      |          |  |
|         |          |                    |                      |          |  |
|         |          |                    |                      |          |  |
|         |          |                    |                      |          |  |
|         |          |                    |                      |          |  |
|         |          |                    |                      |          |  |
|         |          |                    |                      |          |  |
|         |          |                    |                      |          |  |
|         |          |                    | $\bigcirc$           |          |  |
|         |          |                    | $ \longrightarrow  $ | $\frown$ |  |
|         |          |                    |                      | $\prec$  |  |
|         |          | (                  |                      | $\prec$  |  |
|         |          |                    |                      | $\prec$  |  |
| ſ       |          | $\neg \frown \neg$ | $\sim$               | $\leq$   |  |
|         | 1        | <u> </u>           |                      |          |  |

## Scale 1:50

| 0                                 | 1                | 2         | 3   | 4              | 5           |  |
|-----------------------------------|------------------|-----------|-----|----------------|-------------|--|
| Dwg Title: PROP SOUTH (REAR) ELEV |                  | Dwg No. 1 | 7   | Scale: 1:50@A3 |             |  |
|                                   | Status: PLANNING |           | REV |                | Date:OCT/23 |  |