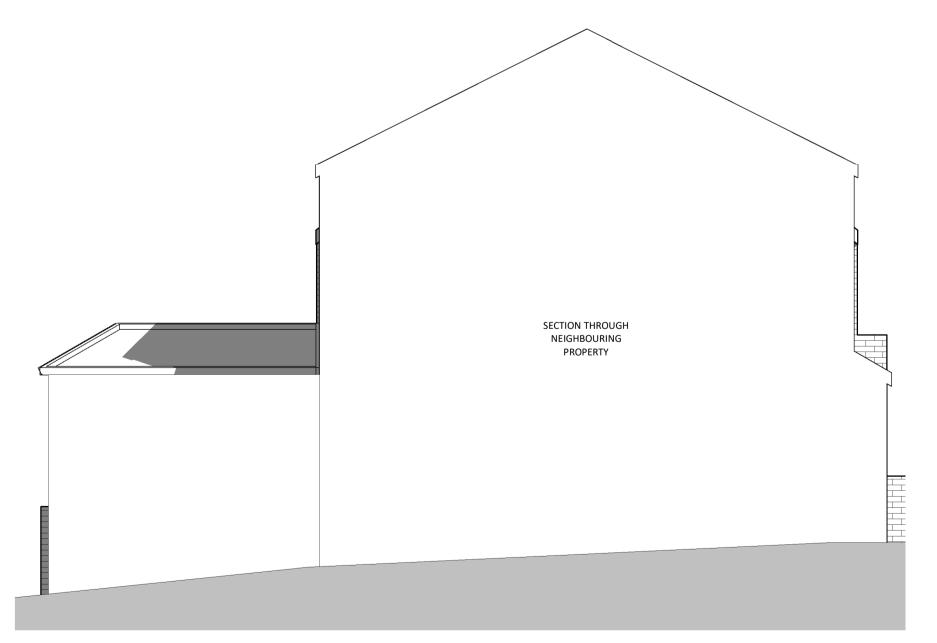

Proposed Rear Elevation 1:50

Proposed Front Elevation 1:50

Proposed Left Elevation

Proposed Right Elevation 1:50

NOTE: All measurements and spans to be checked on site and confirmed before fabrication and work commences. This drawing shows design intent only for all structural components. Structural Engineer to size/design all required structural components and provide calculations for Building Control approval before work commences. Structural Engineer and specialist designers to carry out own survey for Structural Component spans and sizes / specialist designs.