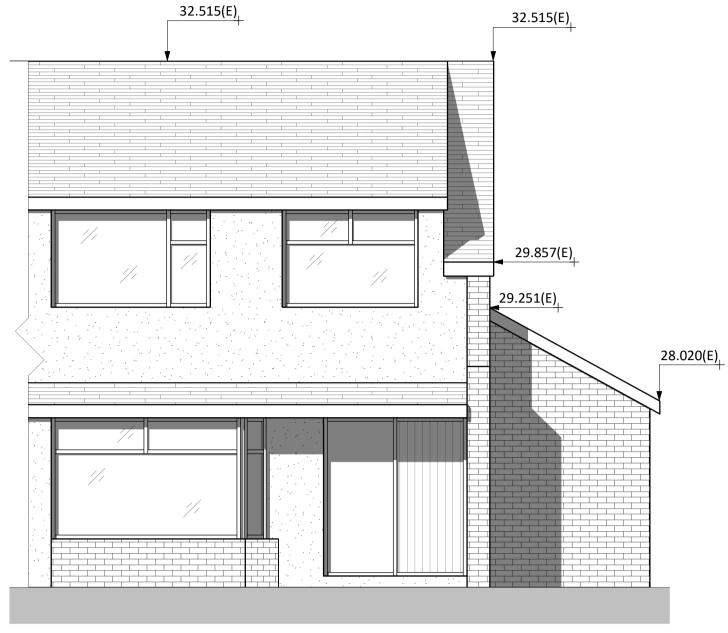

Proposed Rear Elevation 1:50

Proposed Front Elevation 1:50

Proposed Left Elevation

Proposed Right Elevation 1:50

NOTE: All measurements and spans to be checked on site and confirmed before fabrication and work commences. This drawing shows design intent only for all structural components. Structural Engineer to size/design all required structural components and provide calculations for Building Control approval before work commences. Structural Engineer and specialist designers to carry out own survey for Structural Component spans and sizes / specialist designs.