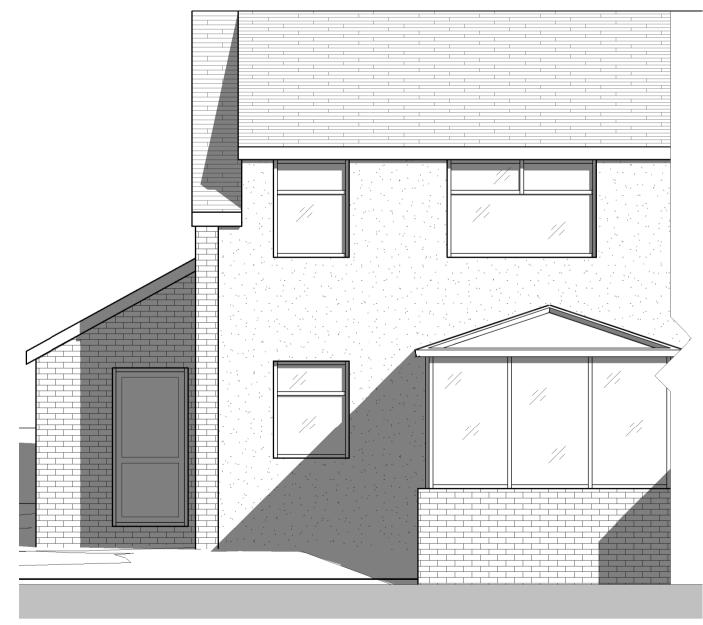

Proposed Rear Elevation 1:50

Proposed Front Elevation 1:50

Proposed Left Elevation

Proposed Right Elevation 1:50

NOTE: All measurements and spans to be checked on site and confirmed before fabrication and work commences. This drawing shows design intent only for all structural components. Structural Engineer to size/design all required structural components and provide calculations for Building Control approval before work commences. Structural Engineer and specialist designers to carry out own survey for Structural Component spans and sizes / specialist designs.