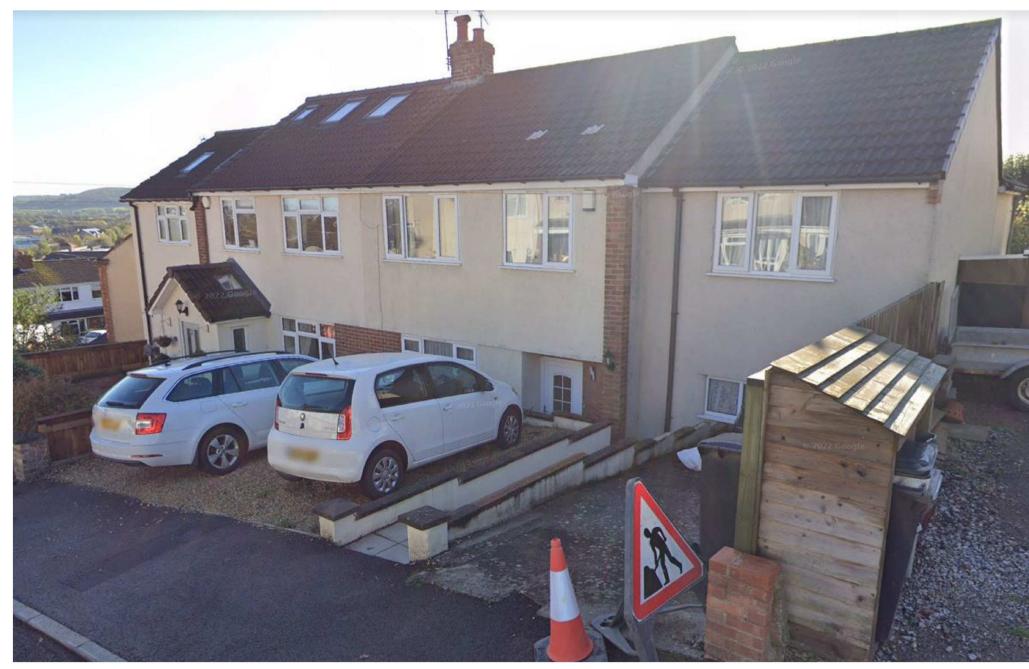

2700 2700

Car Parking Plan







NOTE: All measurements and spans to be checked on site and confirmed before fabrication and work commences. This drawing shows design intent only for all structural components. Structural Engineer to size/design all required structural components and provide calculations for Building Control approval before work commences. Structural Engineer and specialist designers to carry out own survey for Structural Component spans and sizes / specialist designs.







**South Gloucestershire** Accredited Planning Agents
Bristol City Council

Project: New Build Dwelling Sheet - Car Parking

Drawing: A03F

Address: 36 Combe Avenue, Bristol,

BS20 6JS Scale: 1:50 @ A1 October 2022



Email: info@daviesarchitecturalservices.co.uk