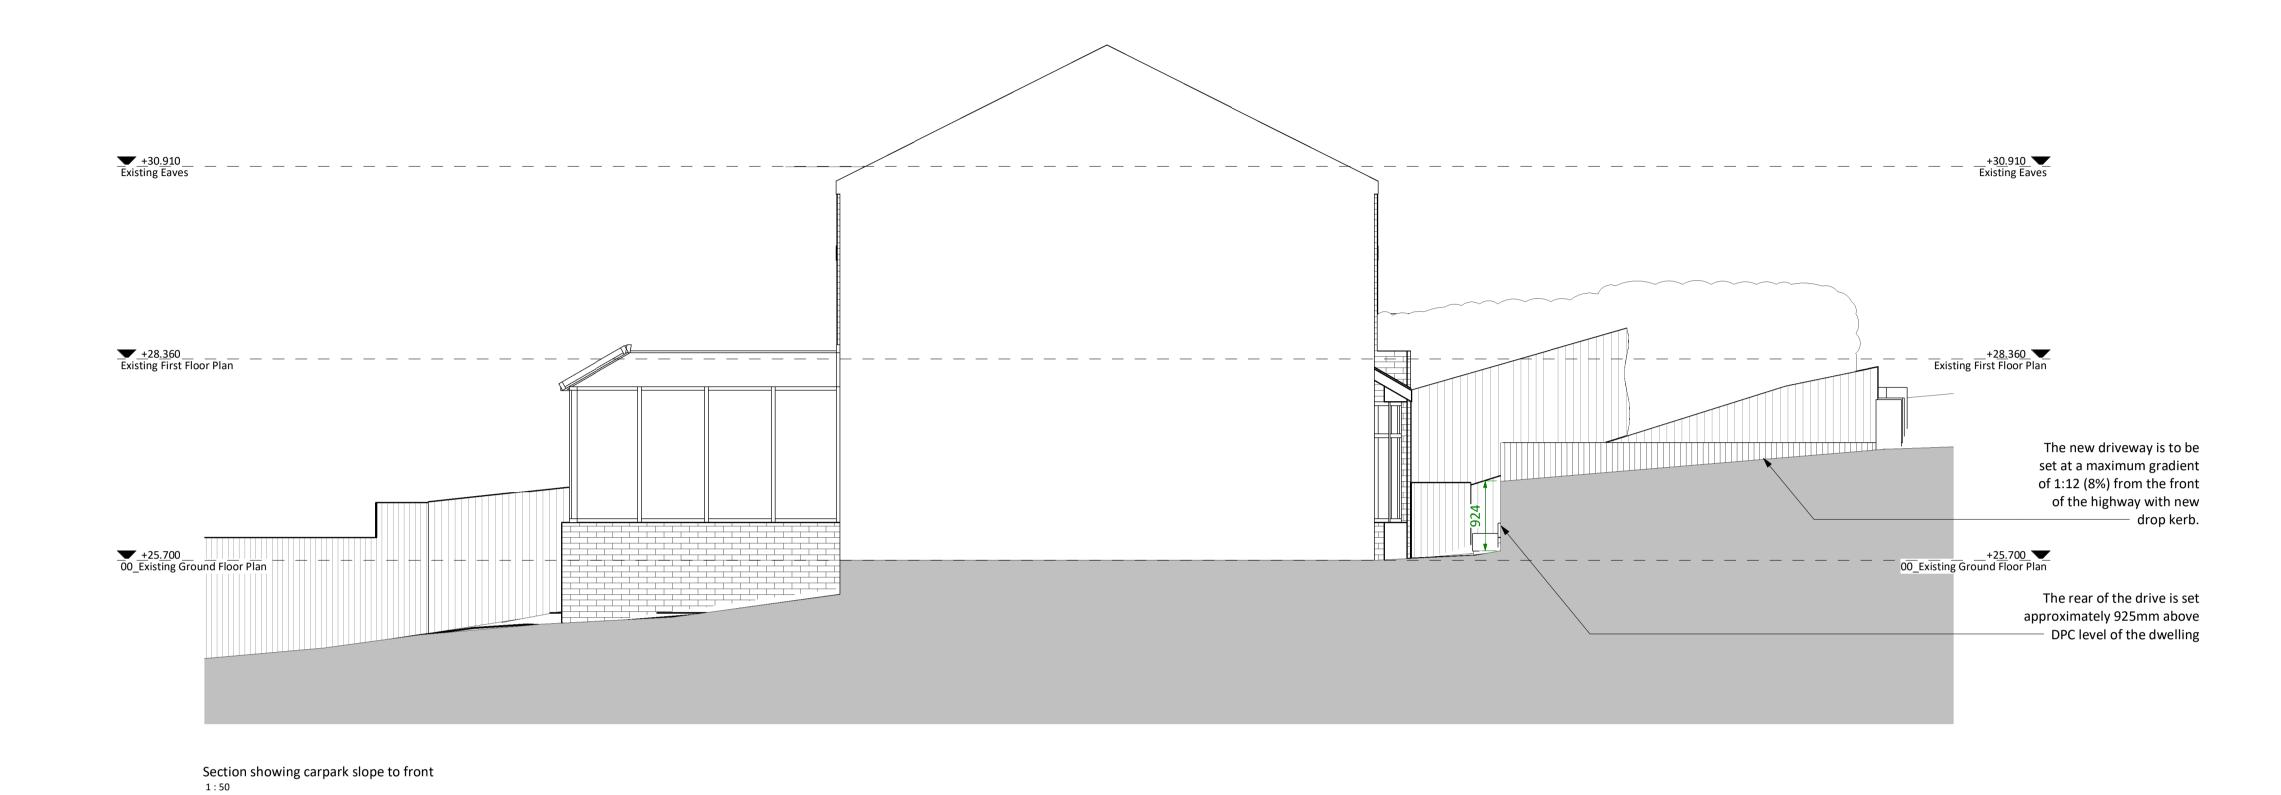

2700 2700

Car Parking Plan

NOTE: All measurements and spans to be checked on site and confirmed before fabrication and work commences. This drawing shows design intent only for all structural components. Structural Engineer to size/design all required structural components and provide calculations for Building Control approval before work commences. Structural Engineer and specialist designers to carry out own survey for Structural Component spans and sizes / specialist designs.