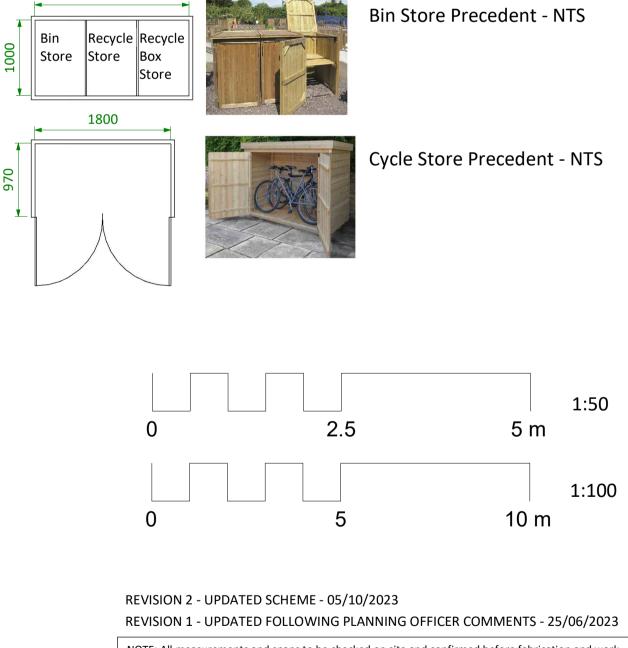

Responsibility is not accepted for errors made by others in scaling from this drawing. All construction information should be taken from figured dimensions only. Omm 50mm 100m m

2040

NOTE: All measurements and spans to be checked on site and confirmed before fabrication and work commences. This drawing shows design intent only for all structural components. Structural Engineer to size/design all required structural components and provide calculations for Building Control approval before work commences. Structural Engineer and specialist designers to carry out own survey for Structural Component spans and sizes / specialist designs. All relevant statutory notices to be sent to local Authority by builder at various stages of the contract.