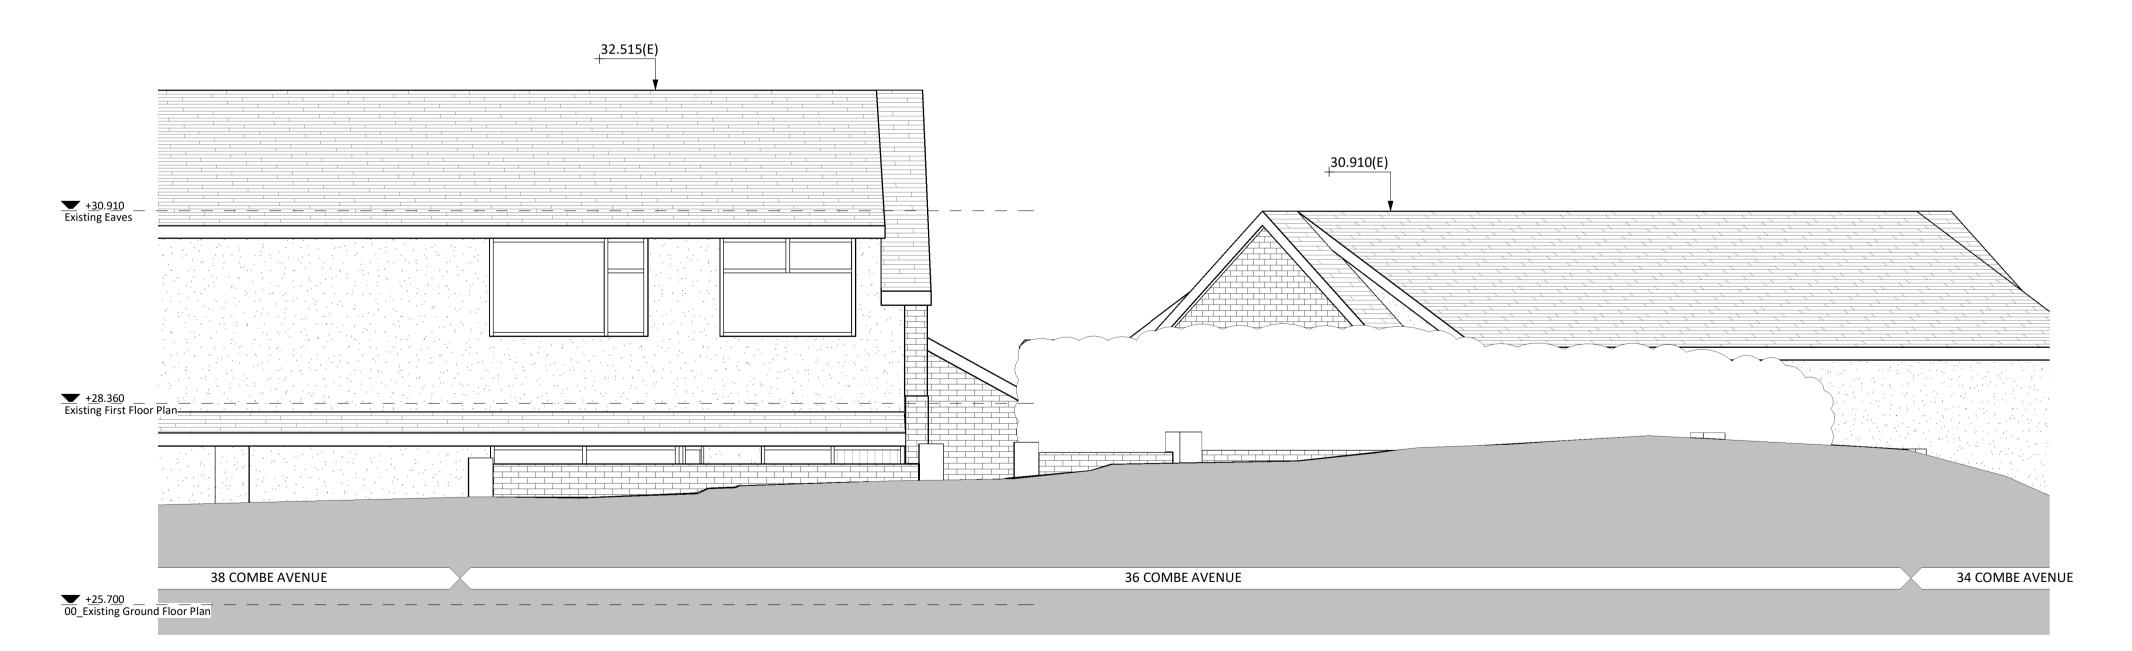

Existing Side Facing Street Elevation 1:50

Existing Front Facing Street Elevation 1:50

NOTE: All measurements and spans to be checked on site and confirmed before fabrication and work commences. This drawing shows design intent only for all structural components. Structural Engineer to size/design all required structural components and provide calculations for Building Control approval before work commences. Structural Engineer and specialist designers to carry out own survey for Structural Component spans and sizes / specialist designs.

South Gloucestershire
Council

Accredited Planning Agents
Bristol City Council

Drawing: A02e
Project: New Build
Dwelling
Sheet - Existing Str

Sheet - Existing Street Elevations

Address: 36 Combe

Avenue, Bristol, BS20 6JS Scale: 1:50 @ A1