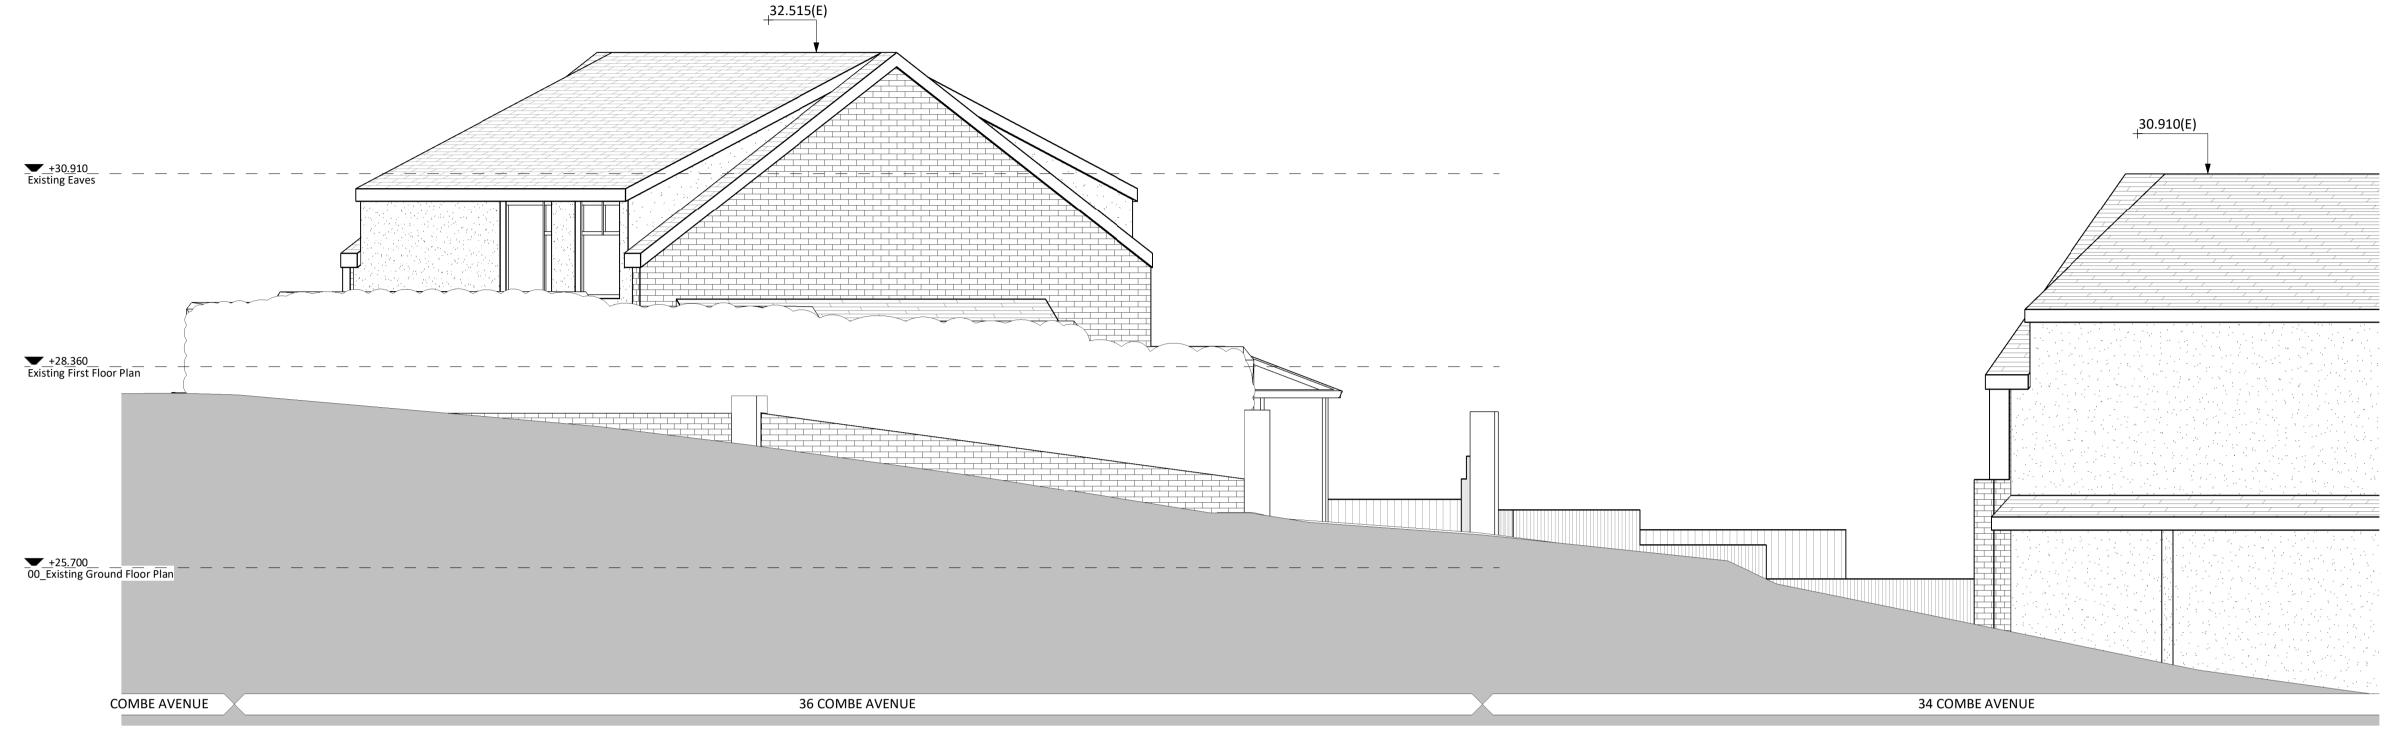

Existing Side Facing Street Elevation 1:50

Existing Front Facing Street Elevation 1:50

NOTE: All measurements and spans to be checked on site and confirmed before fabrication and work commences. This drawing shows design intent only for all structural components. Structural Engineer to size/design all required structural components and provide calculations for Building Control approval before work commences. Structural Engineer and specialist designers to carry out own survey for Structural Component spans and sizes / specialist designs.

South Gloucestershire
Council

Accredited Planning Agents
Bristol City Council

Drawing: A02e
Project: New Build
Dwelling
Sheet - Existing Str

Sheet - Existing Street Elevations

Address: 36 Combe

Avenue, Bristol, BS20 6JS Scale: 1:50 @ A1