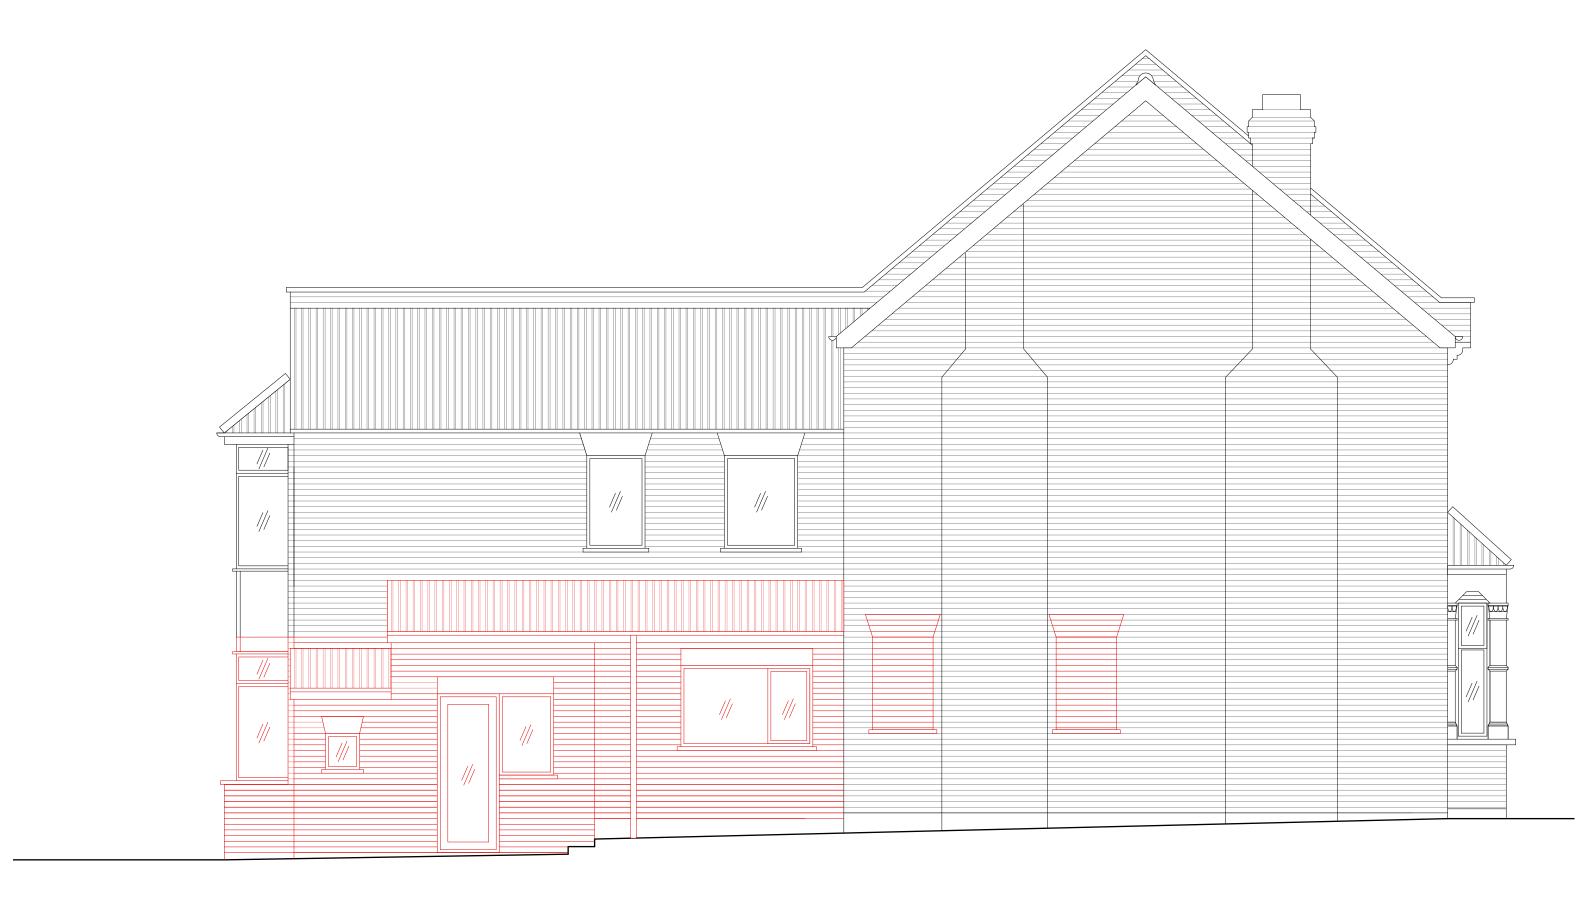

| © COPYRIGHT DPE Architecture Ltd. 2023                                       |  |   | Rev. | Date | Description      | Date         | Scale   | Drg Status.     | Project                                |
|------------------------------------------------------------------------------|--|---|------|------|------------------|--------------|---------|-----------------|----------------------------------------|
| DPE Architecture Limited is registered in England and Wales with company     |  |   |      |      |                  |              | 2.5     | 9               |                                        |
| number 11985333.                                                             |  | - | ,,   | -    | <b>SEPT 2023</b> | 1:50 @ A3    | CONCEPT | 44 ELMDALE ROAD |                                        |
| DPE Architecture design concepts and drawings are the property of DPE        |  |   |      |      |                  |              |         |                 |                                        |
| Architecture LTD. (unless confirmed otherwise) and are covered by copyright. |  |   |      |      |                  |              |         |                 |                                        |
| No reproductions, adaptations and/or copies may be made without written      |  |   |      |      |                  | Drg No.      |         | Revision        | Drg Title                              |
| permission by DPE Architecture.                                              |  |   |      |      |                  |              |         |                 | EXISTING AND DEMOLITION SIDE ELEVATION |
| 0 1 2 2                                                                      |  |   | 4    | Em   |                  | 1033-44ER-11 |         | -               |                                        |