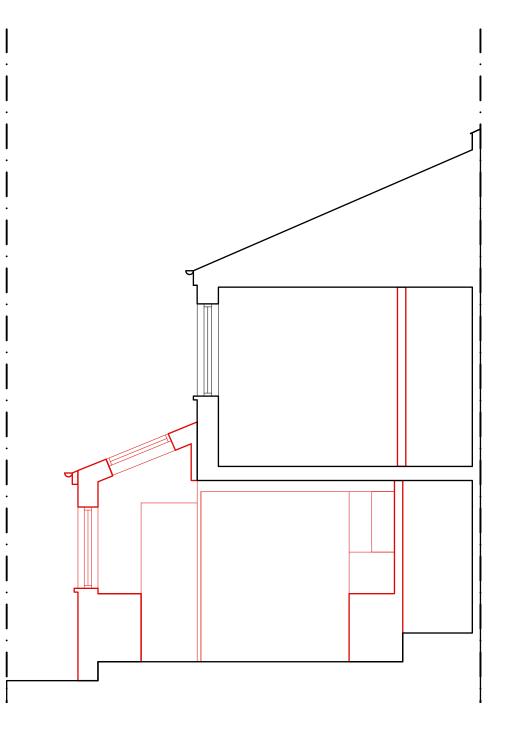

| © COPYRIGHT DPE Architecture Ltd. 2023                                   |                     |                     |                          | Rev. | Dat | to   | Description | Date      | Scale     | Drg Status. | Proiect                    |
|--------------------------------------------------------------------------|---------------------|---------------------|--------------------------|------|-----|------|-------------|-----------|-----------|-------------|----------------------------|
| DPE Architecture Limited is registered in England and Wales with company |                     |                     |                          |      | Da  | Date | Description | Dale      | Scale     | Dry Status. | Floject                    |
| number 11985333.                                                         |                     |                     |                          | -    |     |      | -           | SEPT 2023 | 1:50 @ A3 | CONCEPT     | 44 ELMDALE ROAD            |
| DPE Architecture design concepts and drawings are the property of DPE    |                     |                     |                          |      |     |      |             |           |           |             |                            |
| Architectur                                                              | e LTD. (unless conf | firmed otherwise) a | nd are covered by copyri | jht. |     |      |             |           |           |             |                            |
| No reproductions, adaptations and/or copies may be made without written  |                     |                     |                          |      |     |      | Drg No.     |           | Revision  | Drg Title   |                            |
| permission by DPE Architecture.                                          |                     |                     |                          |      |     |      |             |           | ^^        |             | EXISTING AND DEMOLITION SE |
|                                                                          |                     | 0                   | <u> </u>                 |      | _   |      |             | 1033-44   | ER-23     | -           |                            |
| 0                                                                        | 1                   | 2                   | <u>კ</u>                 | 4    | 5m  |      |             |           |           |             |                            |