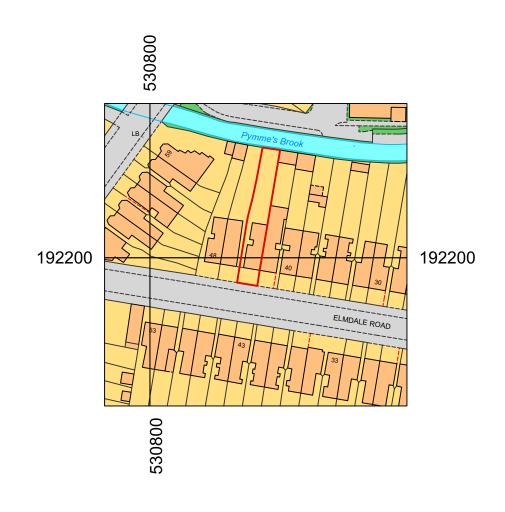

| © COPYRIGHT DPE Architecture Ltd. 2023                                       | Rev.     | Date | Description | Date      | Scale           | Drg Status. | Project         |
|------------------------------------------------------------------------------|----------|------|-------------|-----------|-----------------|-------------|-----------------|
| DPE Architecture Limited is registered in England and Wales with company     |          |      | -           | CEDT 0000 | 4-4050          | CONCEPT     |                 |
| number 11985333.                                                             | -        | ,,   | -           | SEPT 2023 | <b>1:1250</b> @ | CONCEPT     | 44 ELMDALE ROAD |
| DPE Architecture design concepts and drawings are the property of DPE        |          |      |             |           | A3              |             |                 |
| Architecture LTD. (unless confirmed otherwise) and are covered by copyright. |          |      |             | Drg No.   | 710             | Revision    | Drg Title       |
| No reproductions, adaptations and/or copies may be made without written      |          |      |             | Dig No.   |                 | ICVISION    | Dig file        |
| permission by DPE Architecture.                                              |          |      |             | 1033-44   | ED_00           | _           | LOCATION PLAN   |
| 0 25m 50m 75m 1                                                              | 00m 125m |      |             | T033-44   | LK-00           | _           |                 |