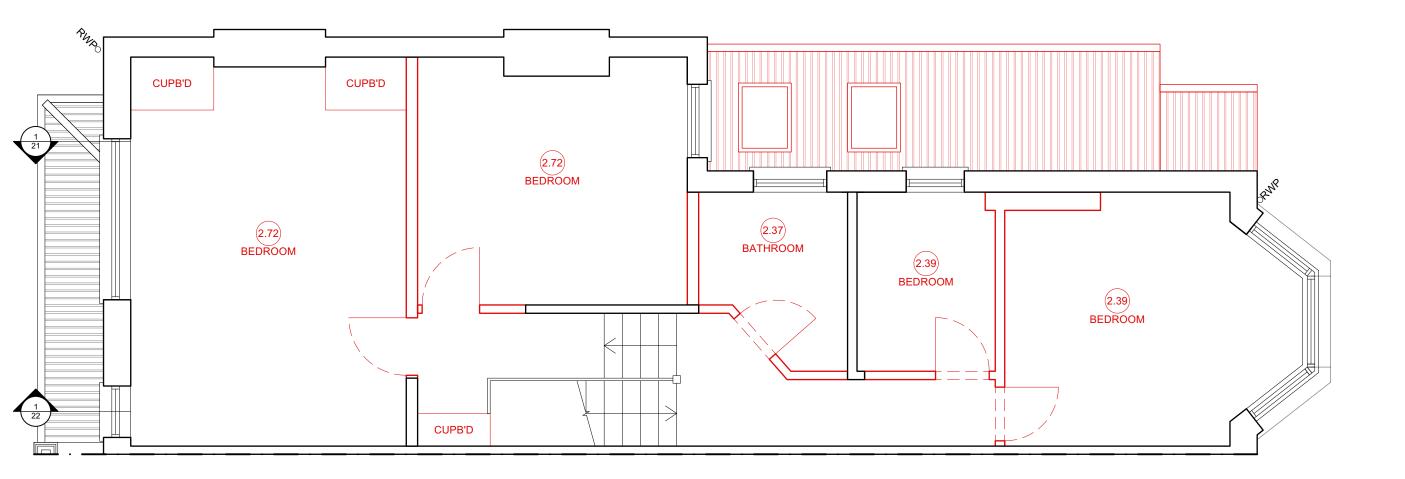

23

| © COPYRIGHT DPE Architecture Ltd. 2023                                   |                   |                      | Rev.                | Date    | Description | Date | Scale     | Drg Status. | Project  |                                   |
|--------------------------------------------------------------------------|-------------------|----------------------|---------------------|---------|-------------|------|-----------|-------------|----------|-----------------------------------|
| DPE Architecture Limited is registered in England and Wales with company |                   |                      |                     | any     |             |      |           |             | 3        |                                   |
| number 11985333.                                                         |                   |                      |                     | -       |             | -    | SEPT 2023 | 1:50 @ A3   | CONCEPT  | 44 ELMDALE ROAD                   |
| DPE Architect                                                            | ure design conce  | pts and drawings are | the property of DP  | E       |             |      |           |             |          |                                   |
| Architecture L                                                           | TD. (unless confi | rmed otherwise) and  | are covered by copy | yright. |             |      |           |             |          |                                   |
| No reproductions, adaptations and/or copies may be made without written  |                   |                      |                     |         |             |      | Drg No.   |             | Revision | Drg Title                         |
| permission by                                                            | DPE Architectur   | e.                   |                     |         |             |      |           |             |          | EXISTING AND DEMOLITION FIRST FLO |
| 0                                                                        | 1                 | 2                    | 3                   | 4       | 5m          |      | 1033-44   | ER-02       | -        |                                   |
| •                                                                        | •                 | -                    | •                   |         | •           |      |           |             |          |                                   |

LOOR PLAN