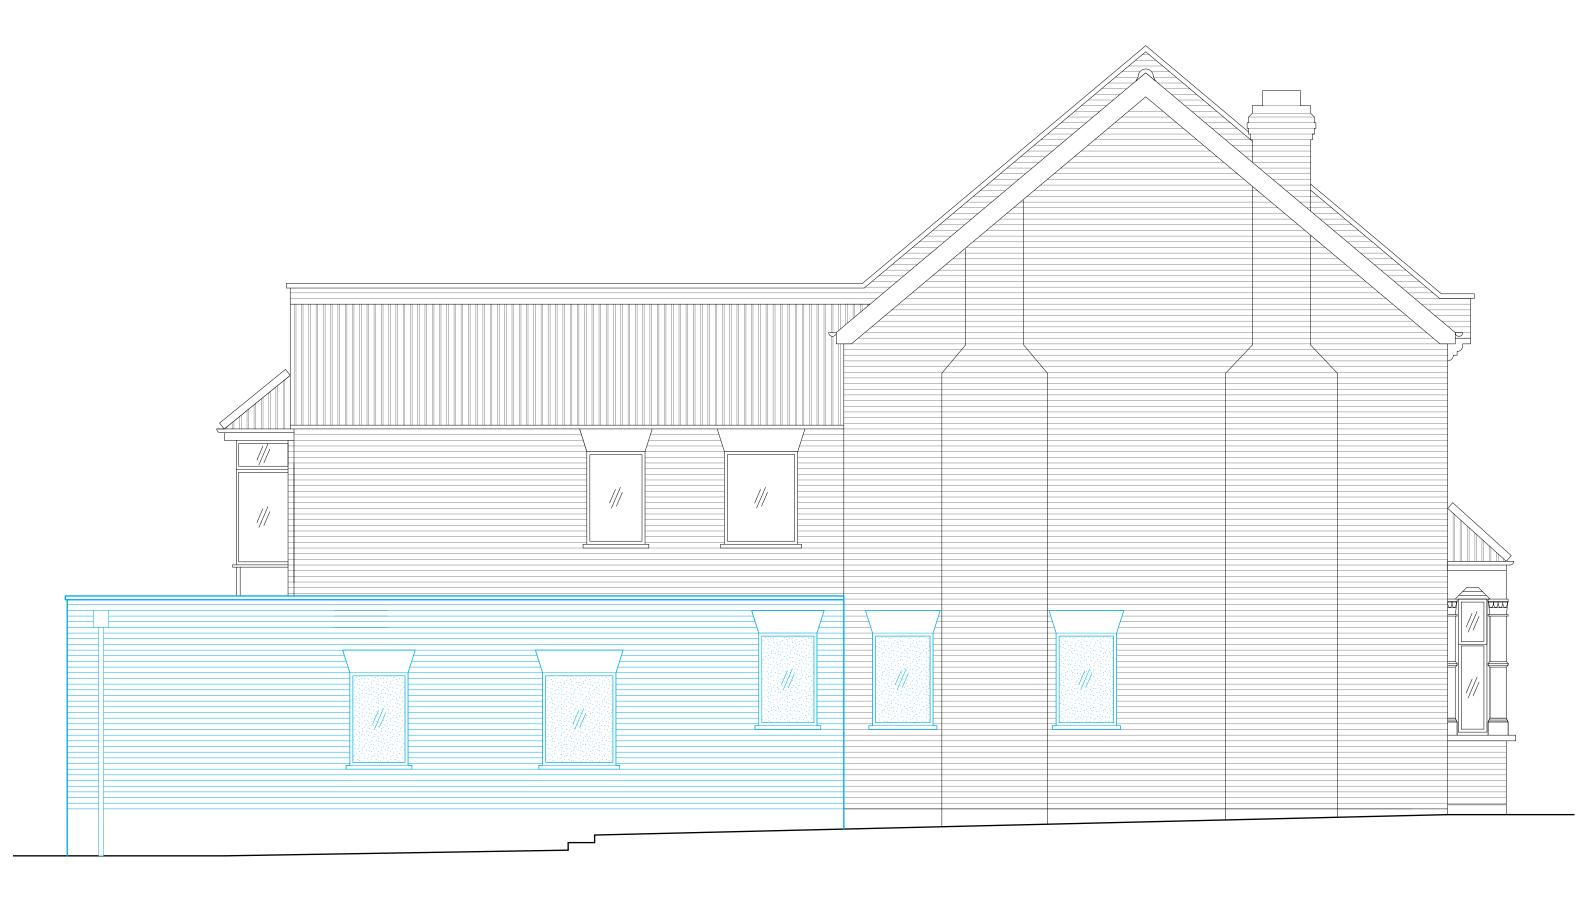

| © COPYRIGHT                                                                  | PE Architecture Ltd. 2023 |                                                 | Rev. | Date | Description | Date | Scale            | Drg Status. | Project                      |                         |
|------------------------------------------------------------------------------|---------------------------|-------------------------------------------------|------|------|-------------|------|------------------|-------------|------------------------------|-------------------------|
| DPE Architectu                                                               | ıre Limited is register   | is registered in England and Wales with company |      |      |             |      |                  |             | _ · <b>g</b> · · · · · · · · |                         |
| number 119853                                                                | 333.                      |                                                 |      | -    |             | -    | <b>SEPT 2023</b> | 1:50 @ A3   | CONCEPT                      | 44 ELMDALE ROAD         |
| DPE Architecture design concepts and drawings are the property of DPE        |                           |                                                 |      |      |             |      |                  |             |                              |                         |
| Architecture LTD. (unless confirmed otherwise) and are covered by copyright. |                           |                                                 |      |      |             |      |                  |             |                              |                         |
| No reproductions, adaptations and/or copies may be made without written      |                           |                                                 |      |      |             |      | Drg No.          |             | Revision                     | Drg Title               |
| permission by DPE Architecture.                                              |                           |                                                 |      |      |             |      |                  |             |                              |                         |
|                                                                              |                           |                                                 |      |      |             |      | 1033-44ER-111    |             | _                            | PROPOSED SIDE ELEVATION |
| 0                                                                            | 1                         | 2                                               | 3    | 4    | 5m          |      | <b>2000 11</b>   |             |                              |                         |