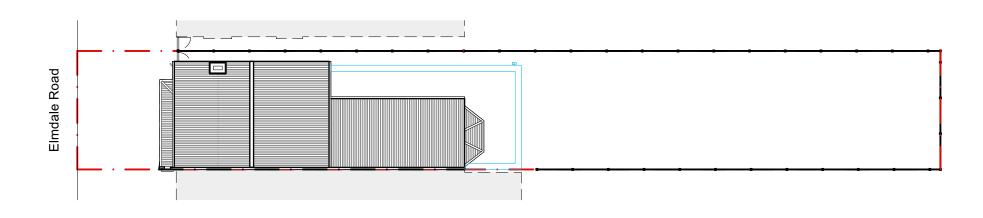

| © COPYRIGHT DPE Architecture Ltd. 2023                                       |   |       | Rev. | Date | Description | Date             | Scale          | Drg Status. | Project               |
|------------------------------------------------------------------------------|---|-------|------|------|-------------|------------------|----------------|-------------|-----------------------|
| DPE Architecture Limited is registered in England and Wales with company     |   |       |      |      | •           |                  |                | <b>3</b>    | •                     |
| number 11985333.                                                             |   |       | -    |      | -           | <b>SEPT 2023</b> | <b>1:200</b> @ | CONCEPT     | 44 ELMDALE ROAD       |
| DPE Architecture design concepts and drawings are the property of DPE        |   |       |      |      |             |                  |                |             |                       |
| Architecture LTD. (unless confirmed otherwise) and are covered by copyright. |   |       |      |      |             |                  | A3             |             |                       |
| No reproductions, adaptations and/or copies may be made without written      |   |       |      |      |             | Drg No.          |                | Revision    | Drg Title             |
| permission by DPE Architecture.                                              |   |       |      |      |             |                  | _              |             | PROPOSED BLOCK PLAN   |
| 0                                                                            | 5 | 10 15 | 20   |      |             | 1033-44ER-131    |                | -           | . No. 3323 BEOOK! EAR |