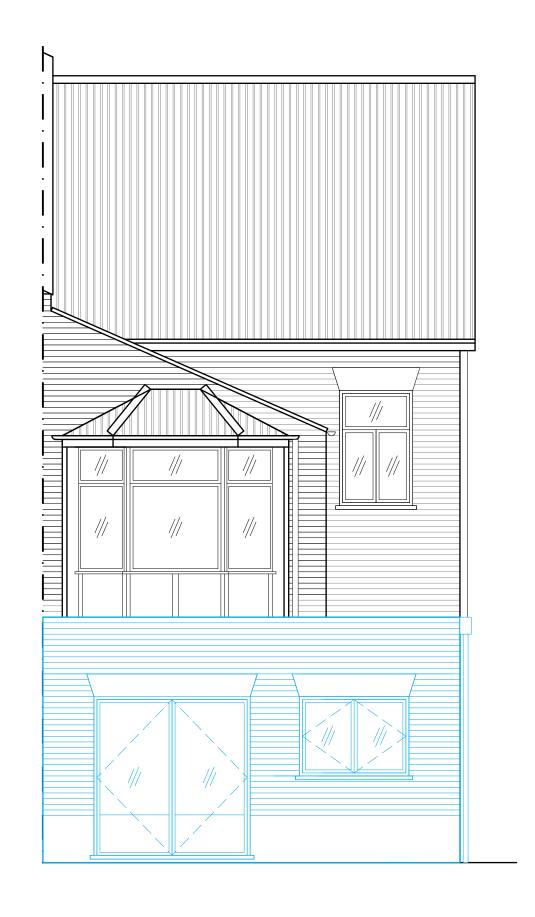

| © COPYRIGHT DPE Architecture Ltd. 2023                                       | Rev. | Date | Description | Date             | Scale     | Drg Status. | Project                 |
|------------------------------------------------------------------------------|------|------|-------------|------------------|-----------|-------------|-------------------------|
| DPE Architecture Limited is registered in England and Wales with company     |      |      | -           |                  |           |             |                         |
| number 11985333.                                                             | -    | ,,   | -           | <b>SEPT 2023</b> | 1:50 @ A3 | CONCEPT     | 44 ELMDALE ROAD         |
| DPE Architecture design concepts and drawings are the property of DPE        |      |      |             |                  |           |             |                         |
| Architecture LTD. (unless confirmed otherwise) and are covered by copyright. |      |      |             |                  |           |             |                         |
| No reproductions, adaptations and/or copies may be made without written      |      |      |             | Drg No.          |           | Revision    | Drg Title               |
| permission by DPE Architecture.                                              |      |      |             |                  |           |             | PROPOSED REAR ELEVATION |
|                                                                              | _    |      |             | 1033-44          | ER-112    | -           |                         |