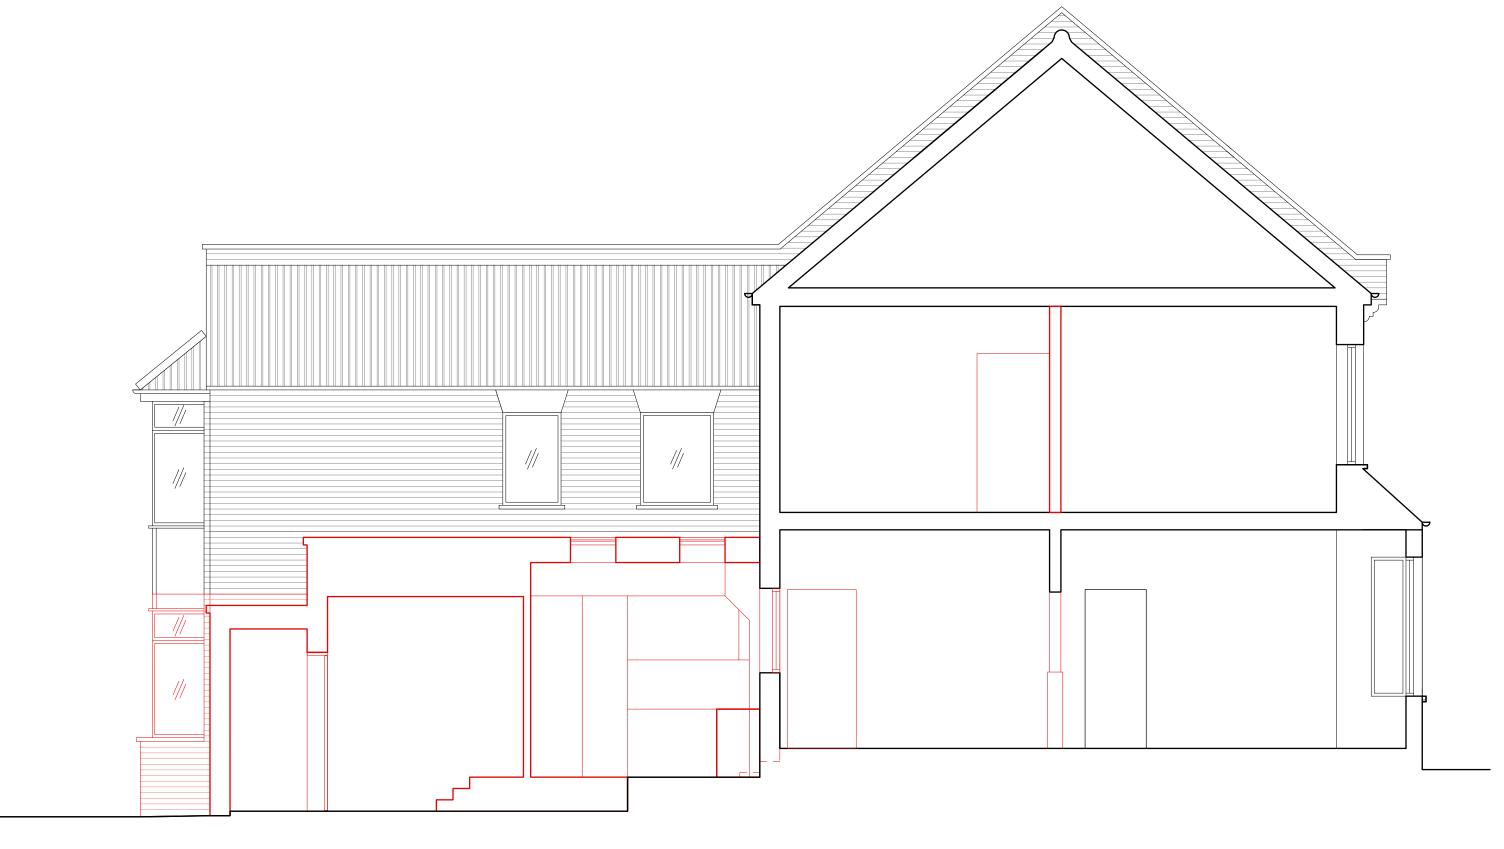

| © COPYRIGHT DPE Architecture Ltd. 2023                                       |   |   |   | Rev. | Date | Description | Date      | Scale     | Drg Status. | Project                           |
|------------------------------------------------------------------------------|---|---|---|------|------|-------------|-----------|-----------|-------------|-----------------------------------|
| DPE Architecture Limited is registered in England and Wales with company     |   |   |   |      |      |             |           |           | U           |                                   |
| number 11985333.                                                             |   |   |   | -    |      | -           | SEPT 2023 | 1:50 @ A3 | CONCEPT     | 44 ELMDALE ROAD                   |
| DPE Architecture design concepts and drawings are the property of DPE        |   |   |   |      |      |             |           |           |             |                                   |
| Architecture LTD. (unless confirmed otherwise) and are covered by copyright. |   |   |   |      |      |             |           |           |             |                                   |
| No reproductions, adaptations and/or copies may be made without written      |   |   |   |      |      |             | Drg No.   |           | Revision    | Drg Title                         |
| permission by DPE Architecture.                                              |   |   |   |      |      |             |           |           |             | EXISTING AND DEMOLITION SECTION 1 |
| _                                                                            |   |   | _ |      |      |             | 1033-44   | ER-21     | -           |                                   |
| 0                                                                            | 1 | 2 | 3 | 4 5  | m    |             |           |           |             |                                   |