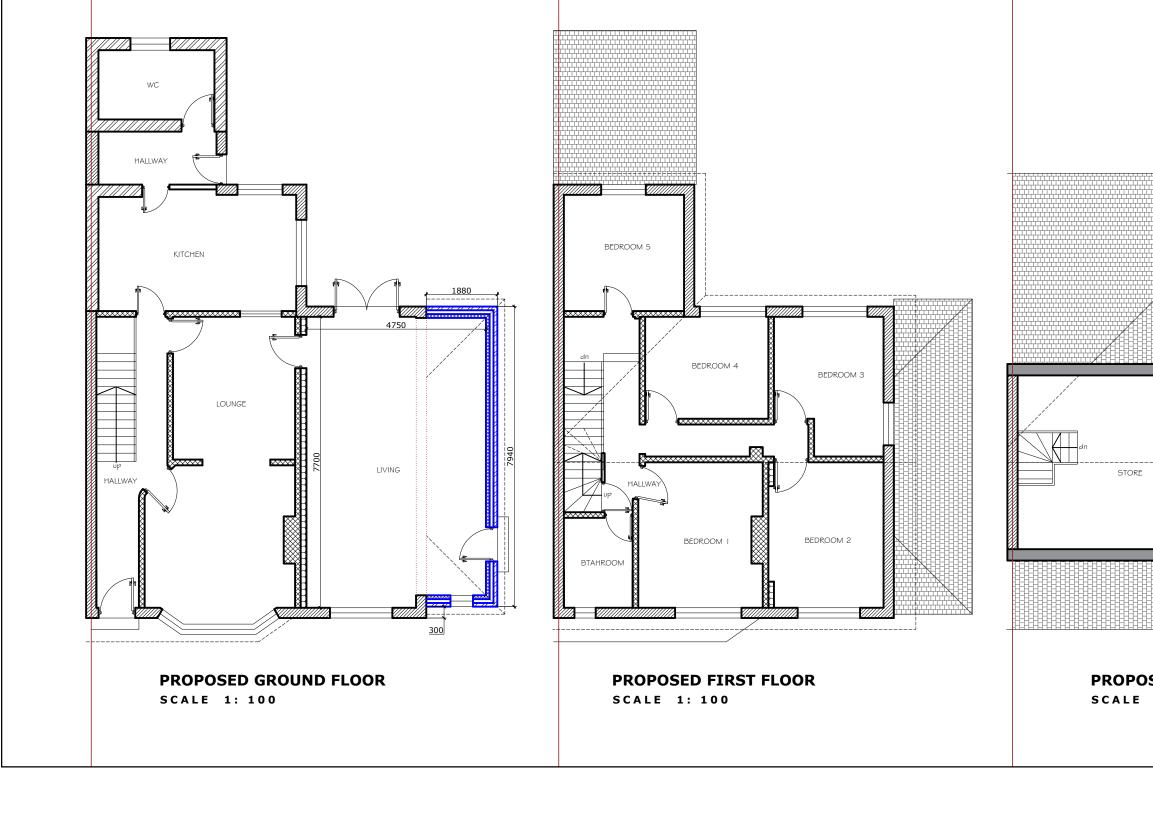

| Client                                                     | Terry                                           |                                                   |             |
|------------------------------------------------------------|-------------------------------------------------|---------------------------------------------------|-------------|
| Project                                                    | 182 Lodge<br>BS16 3QQ                           | Causeway, Br                                      | istol       |
| Job Title                                                  | PROPOSED<br>SIDE EXTEN                          | SINGLE STORE<br>SION                              | ΞY          |
| Drawing                                                    | Title PROPOSED                                  | PLANS                                             |             |
| Date<br>OCT 2                                              | 2023                                            | Drawing No.<br>RDK/BS/1335/D                      | WG- 03      |
| Revisior                                                   | 1:                                              | 1                                                 |             |
| Date:                                                      |                                                 |                                                   |             |
| Suitabili                                                  | ity                                             |                                                   |             |
|                                                            |                                                 |                                                   |             |
| Ref Arc                                                    | ht. Dwg.                                        |                                                   |             |
| Ref Arc                                                    |                                                 |                                                   |             |
|                                                            | er :                                            | ENGINEERING<br>, Almondsbury, BS32 4              |             |
| Designe<br>RDK<br>Civil Engineering<br>1:50                | er :<br>RDK CIVIL<br>Linited 1, Fernhill Court  | ENGINEERING<br>, Almondsbury, BS32 4<br>2 1:50    |             |
|                                                            | er :<br>RDK CIVIL<br>Linited 1, Fernhill Court  | t, Almondsbury, BS32 4                            | _X          |
| Designe<br>RDK<br>Wil Engineering                          | er :<br>RDK CIVIL<br>1, Fernhill Court<br>Scale | t, Almondsbury, BS32 4<br>e 1:50                  | _X          |
| Designe<br>RDR<br>CWI Engineering<br>1:50                  | er :<br>RDK CIVIL<br>1, Fernhill Court<br>Scale | :, Almondsbury, BS32 41<br>e 1:50<br>1m           | LIMITED<br> |
| Designe<br>RDK<br>Civil Engineering<br>1:50<br>1m<br>1:100 | er :<br>RDK CIVIL<br>1, Fernhill Court<br>Scale | t, Almondsbury, BS32 4<br>2 1:50<br>1m<br>2 1:100 | _x<br>2m    |