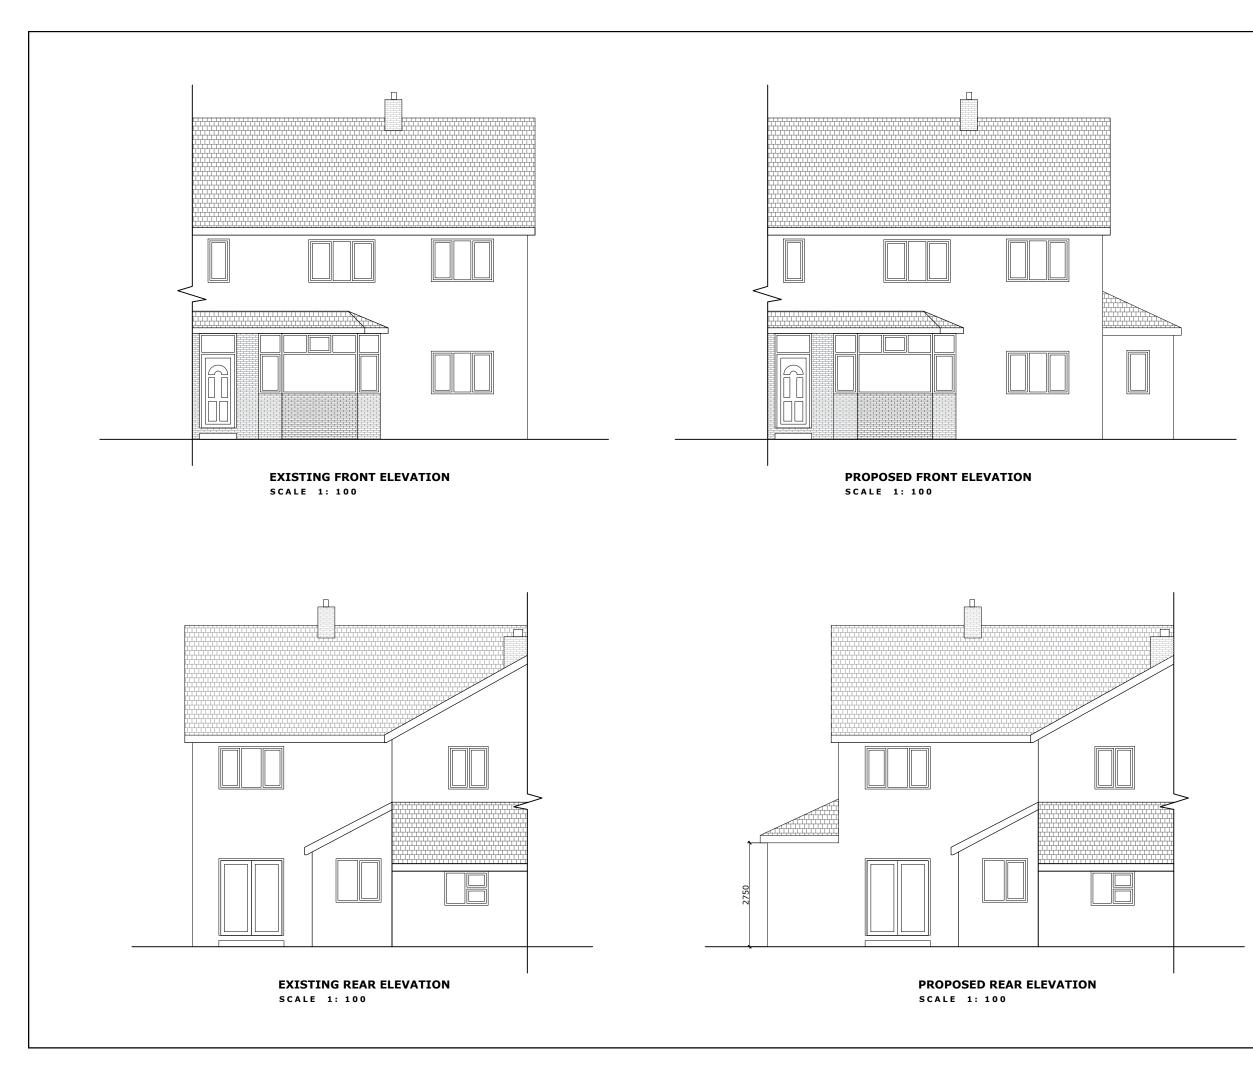

| Client                        | Terry                                    |                                          |        |
|-------------------------------|------------------------------------------|------------------------------------------|--------|
| Project                       | 182 Lodge Causeway, Bristol<br>BS16 3QQ  |                                          |        |
| Job Title                     | PROPOSED SINGLE STOREY<br>SIDE EXTENSION |                                          |        |
| Drawing T                     | itie                                     | PROPOSED FRON<br>ELEVATIONS              | ſ      |
| Date<br>OCT 20                | )23                                      | Drawing No.<br>RDK/BS/1335/DV            | /G- 04 |
| Revision:                     |                                          |                                          |        |
| Date:                         |                                          |                                          |        |
| Suitability                   | /                                        |                                          |        |
| Ref Archt. Dwg.               |                                          |                                          |        |
| Designer                      | :                                        |                                          |        |
|                               |                                          | ENGINEERING L<br>, Almondsbury, BS32 4LX |        |
| Civil Engineering Lin<br>1:50 |                                          | , Almondsbury, BS32 4LX                  |        |
|                               | nited 1, Fernhill Court                  | , Almondsbury, BS32 4LX                  |        |
| 1:50                          | 1, Fernhill Court                        | , Almondsbury, BS32 4LX                  |        |