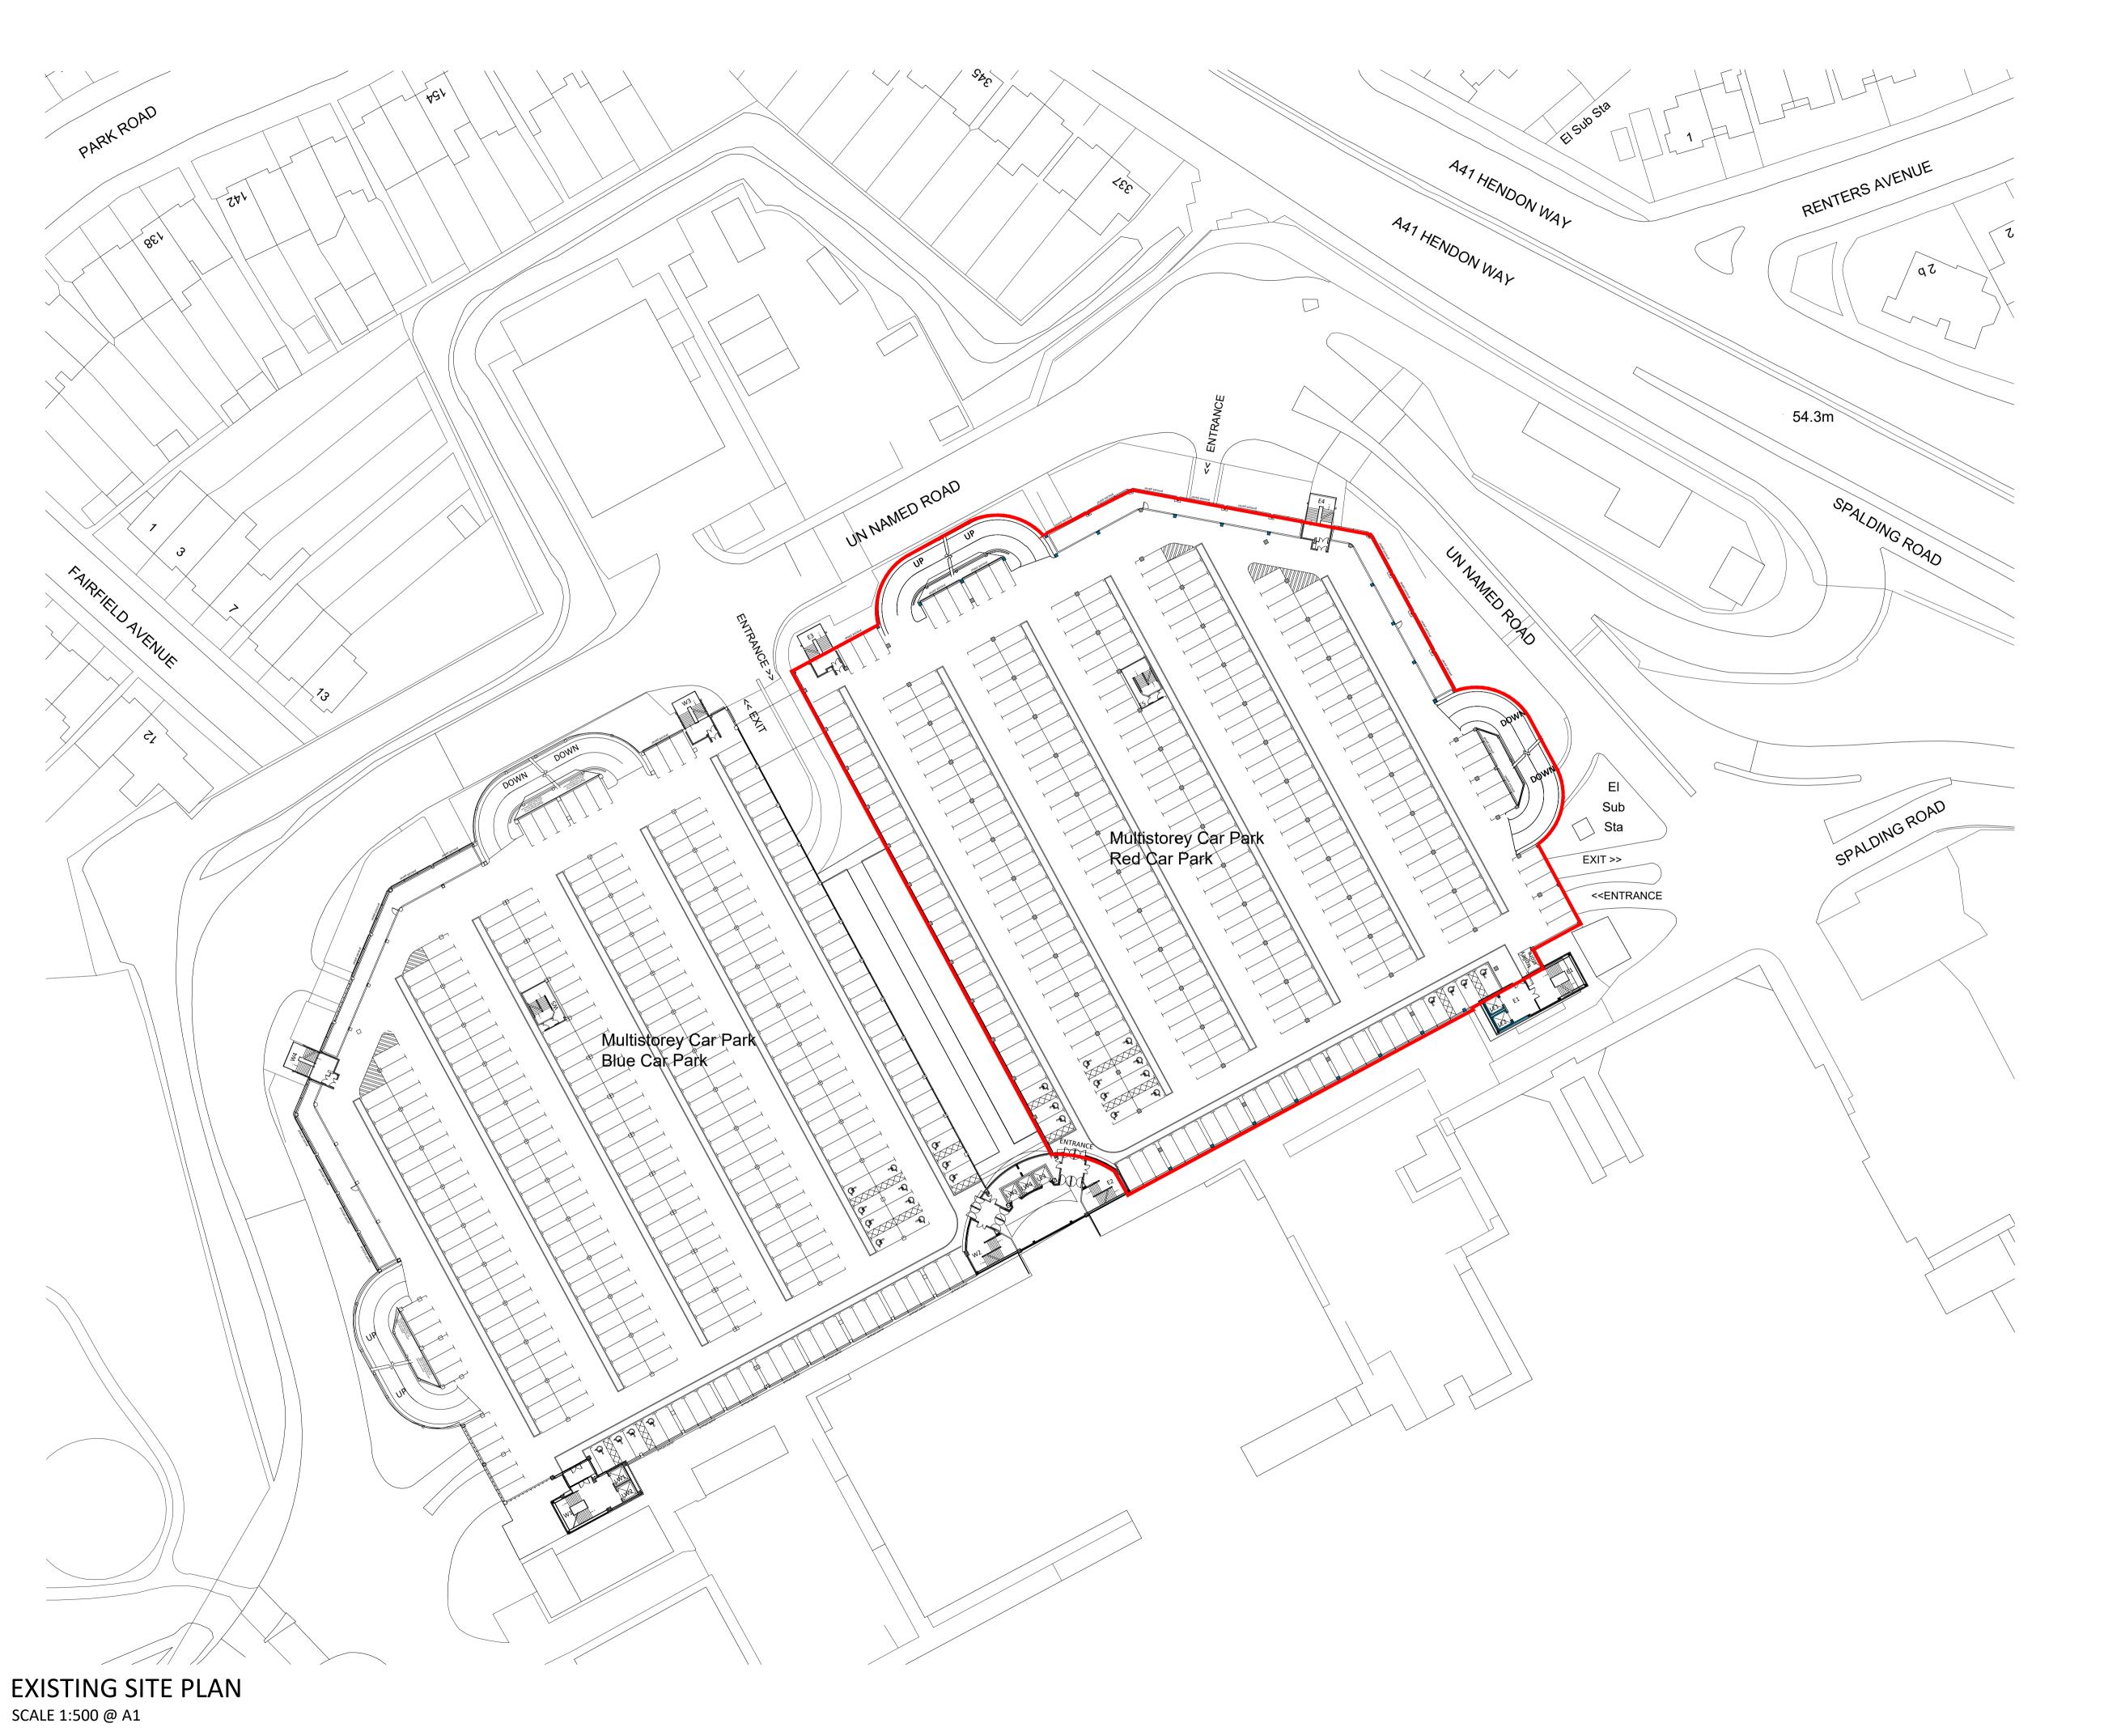

## PLANNING

MBH Design Studio Ltd.
Rosemount House, Rosemount Avenue, West Byfleet, Surrey, KT14 6LB
www.mbhltd.com t: 01932 352 727 f: 01932 351 545

**TEAMSPORT** 

**BRENT CROSS** LEVEL 4 EAST, RED CAR PARK, BRENT CROSS SHOPPING CENTRE, LONDON, NW4 3RA

EXISTING SITE PLAN LEVEL 4

DRAWN BY MAS

05/01/2023 1:500

DRAWING NUMBER

14123-PL-001 A