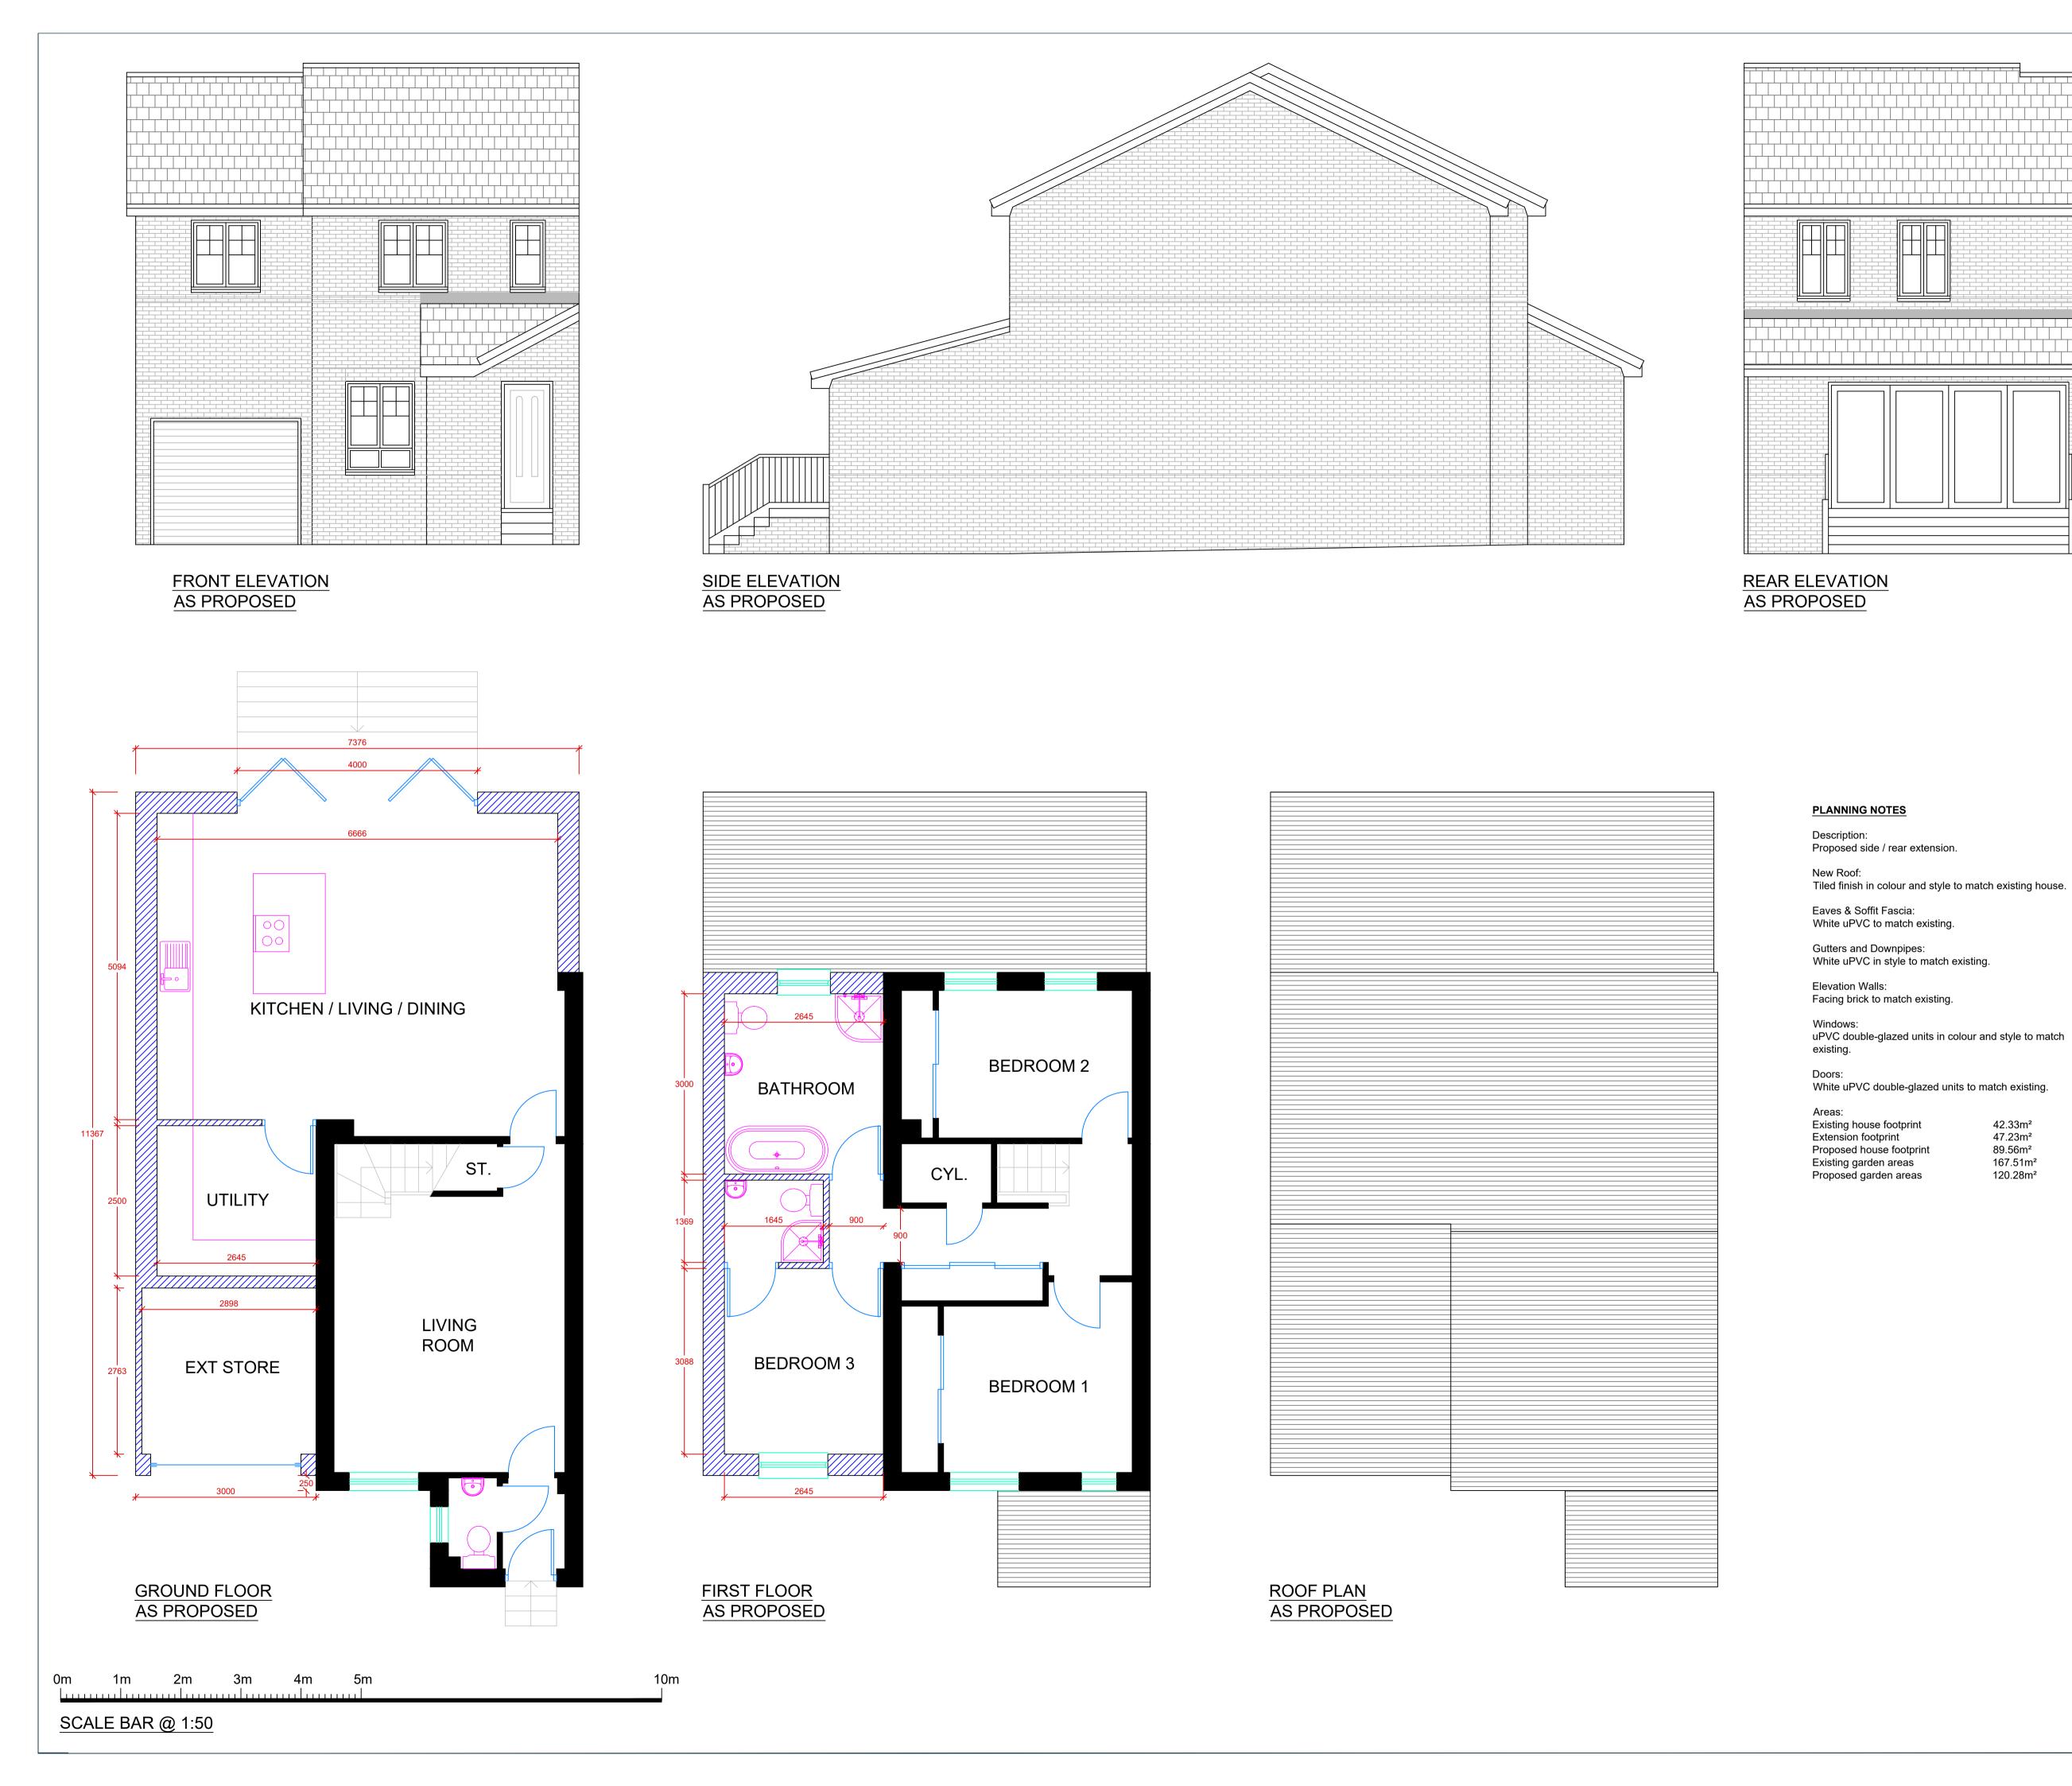

REV DESCRIPTION BY DATE DRAWING STATUS

CONCEPT

42.33m² 47.23m²

89.56m²

167.51m²

120.28m<sup>2</sup>

HOUSE EXTENSION & CONVERSION

Telephone: + 44 (0) 330 223 5825 Email: heandcas@gmail.com

ADVISORY SERVICE

HOUSE EXTENSIONS & CONVERSIONS

Client

ALAN DRISCOLL

SIDE / REAR EXTENSION 106 SPRINGCROFT CRESCENT

Drawing Title

PLANS AS PROPOSED

| Scale<br>1:50 @ A1 | Date 22/09/2023 |       | Drawn<br>MB | Checked<br>AW |      |  |
|--------------------|-----------------|-------|-------------|---------------|------|--|
| Project Number     |                 | Drawi | ng Number   |               | Rev. |  |
| A0265              |                 |       | 002         |               |      |  |