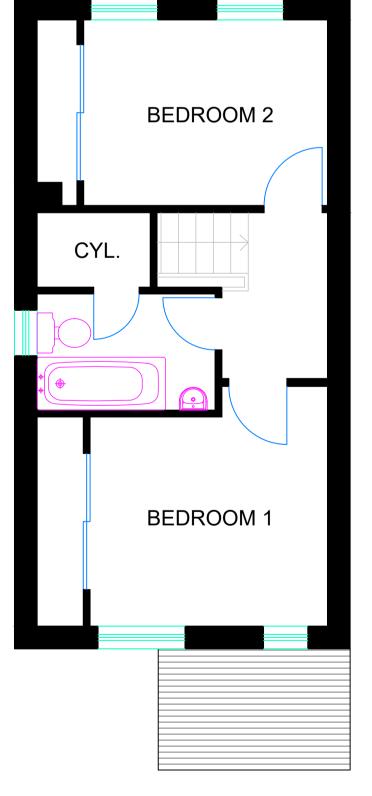

FRONT ELEVATION AS EXISTING

SIDE ELEVATION AS EXISTING

**REAR ELEVATION** AS EXISTING

FIRST FLOOR AS EXISTING

1m 2m 3m 4m 5m

SCALE BAR @ 1:50

REV DESCRIPTION BY DATE DRAWING STATUS

This drawing is the sole copyright of Mark Alexander Brown Ltd and no part may be reproduced without the written consent from Mark Alexander Brown Ltd.
 No dimensions are to be scaled from this drawing. Work do figured dimensions