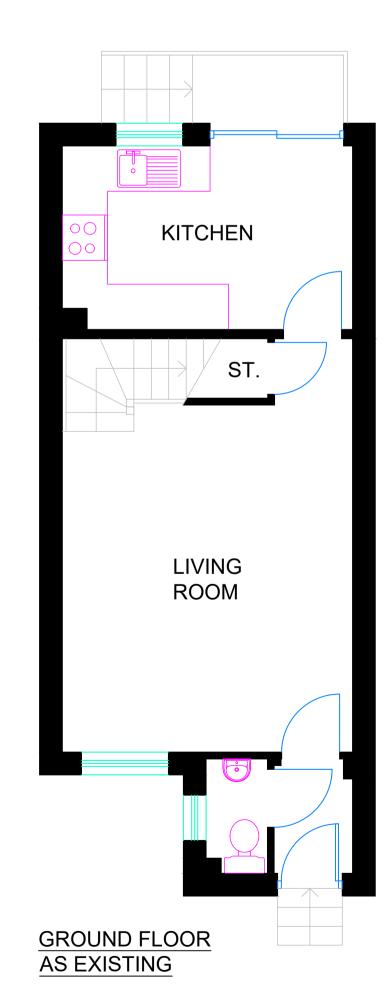

FRONT ELEVATION AS EXISTING

SIDE ELEVATION AS EXISTING

**REAR ELEVATION** AS EXISTING

FIRST FLOOR AS EXISTING

1m 2m 3m 4m 5m

SCALE BAR @ 1:50

REV DESCRIPTION BY DATE DRAWING STATUS

This drawing is the sole copyright of Mark Alexander Brown Ltd and no part may be reproduced without the written consent from Mark Alexander Brown Ltd.
 No dimensions are to be scaled from this drawing. Work do figured dimensions