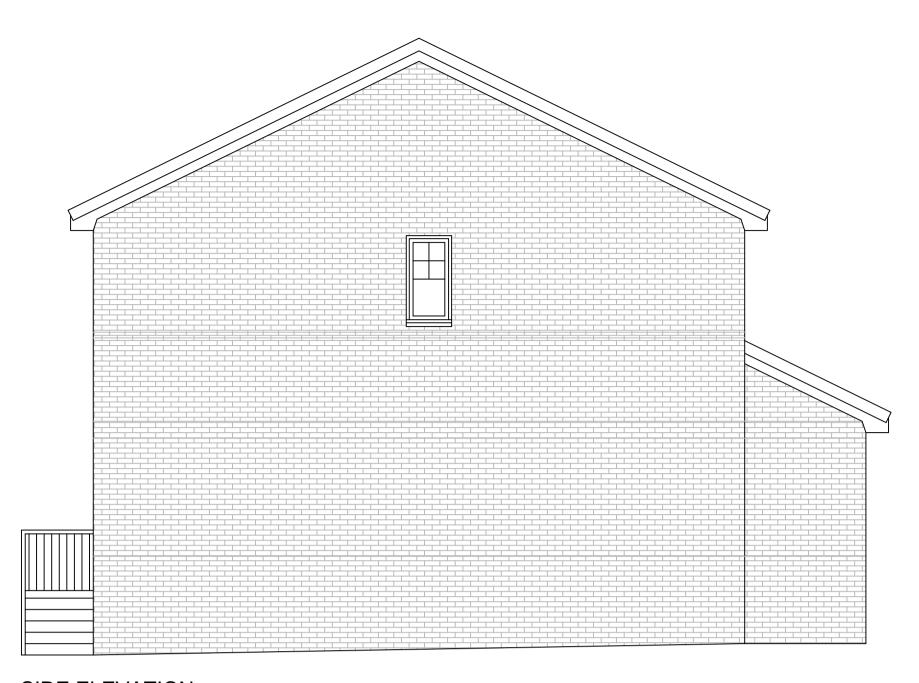

FRONT ELEVATION AS EXISTING

SIDE ELEVATION AS EXISTING

**REAR ELEVATION** AS EXISTING

FIRST FLOOR AS EXISTING

1m 2m 3m 4m 5m

SCALE BAR @ 1:50

REV DESCRIPTION BY DATE DRAWING STATUS

This drawing is the sole copyright of Mark Alexander Brown Ltd and no part may be reproduced without the written consent from Mark Alexander Brown Ltd.
 No dimensions are to be scaled from this drawing. Work do figured dimensions