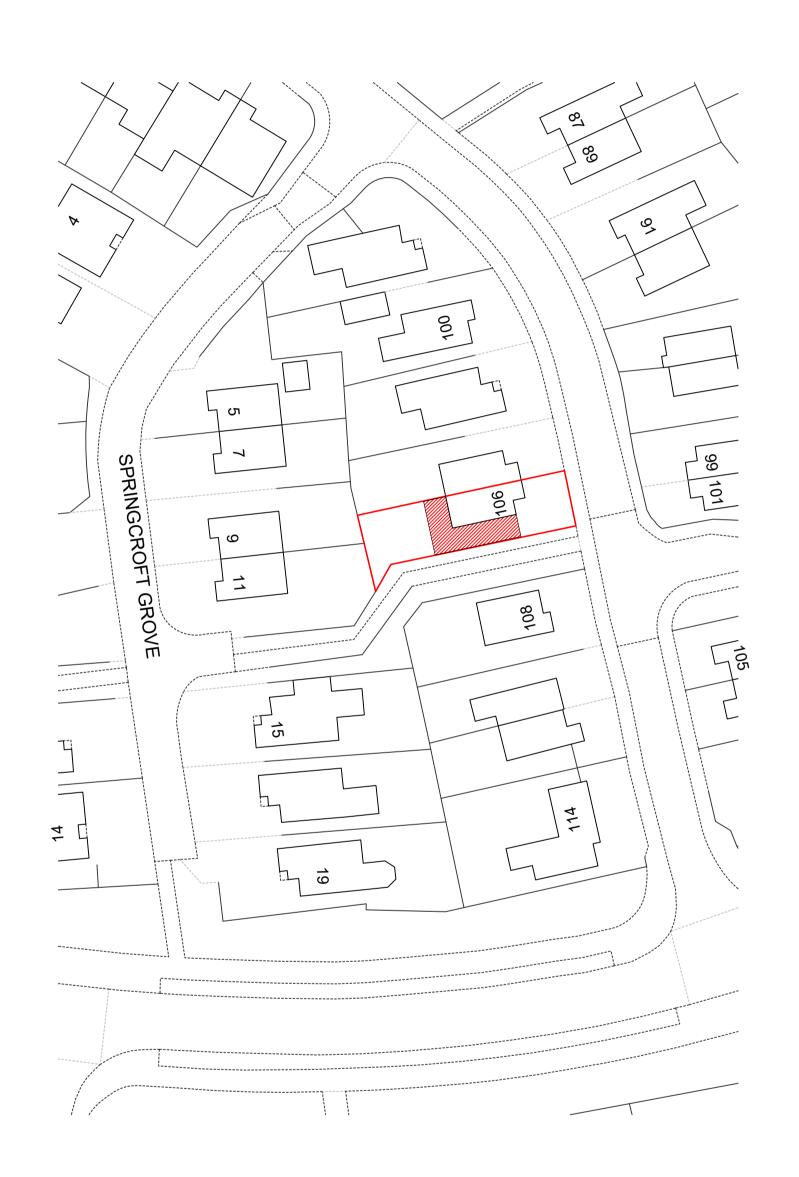

Drawing Title

LOCATION PLANS

| Scale<br>1:50 @ A1 | Date 22/09/202 | 23 | Drawn<br>MB    |  | Checked<br>AW |      |
|--------------------|----------------|----|----------------|--|---------------|------|
| Project Numbe      | Project Number |    | Drawing Number |  |               | Rev. |
| A0265              |                |    | 003            |  |               |      |