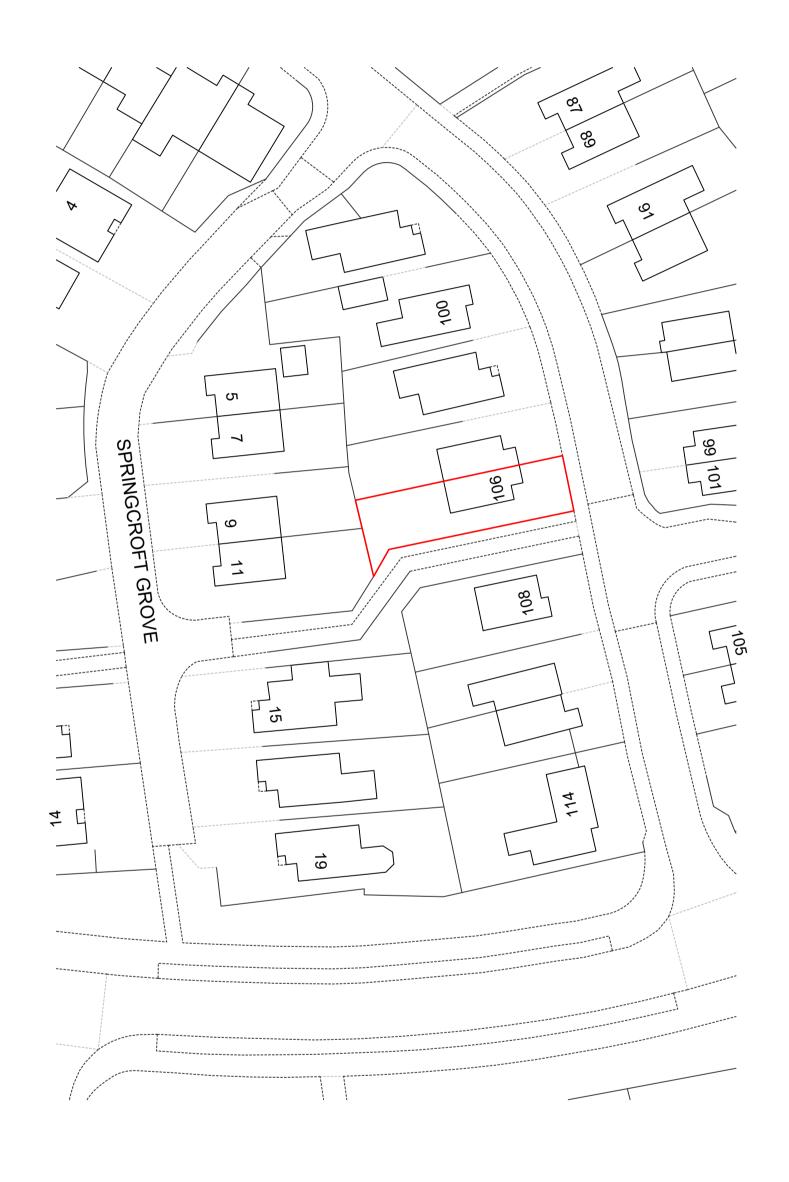

Drawing Title

LOCATION PLANS

| Scale<br>1:50 @ A1 | Date 22/09/202 | 23 | Drawn<br>MB    |  | Checked<br>AW |      |
|--------------------|----------------|----|----------------|--|---------------|------|
| Project Numbe      | Project Number |    | Drawing Number |  |               | Rev. |
| A0265              |                |    | 003            |  |               |      |