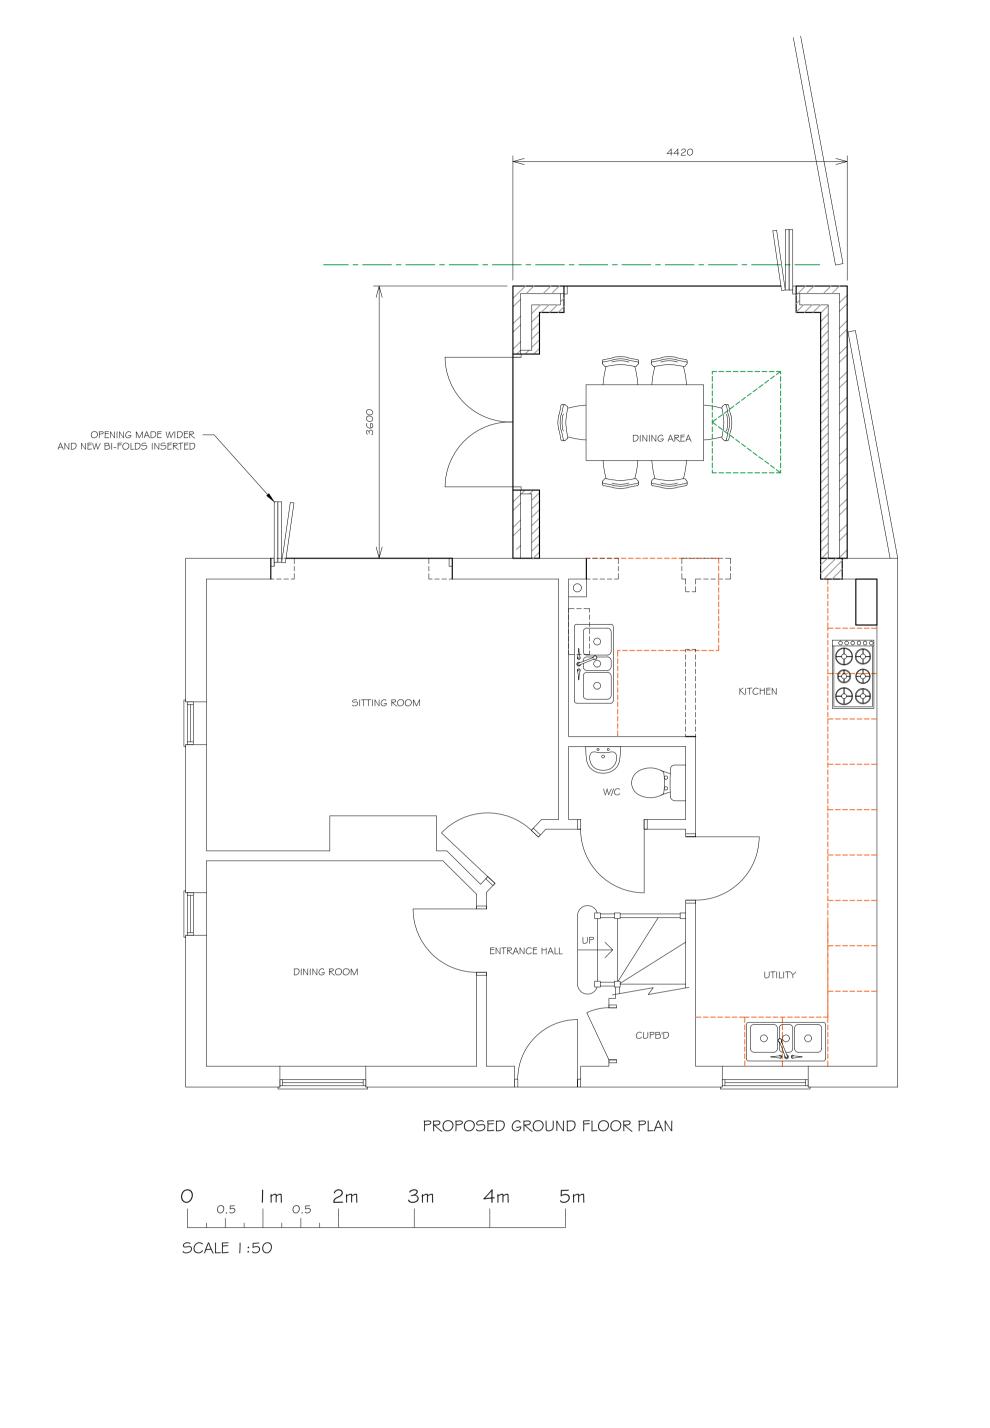

PROPOSED SIDE ELEVATION

2

5

53

— EXISTING STRUCTURE ----- PROPOSED STRUCTURE ----- REMOVED STRUCTURE POSSIBLE STEEL BEAMS ----- POSSIBLE KITCHEN PLAN

TITLE

PROPOSED FLOOR PLAN, ELEVATIONS \$ ROOF PLAN

Cranford Design Ltd Architectural Services, CAD Design & Draughting

These plans must not be acted upon until the appropriate planning and building regulation approvals have been granted. Should the works be undertaken prior to the above approvals being in place it is done so entirely at the clients own risk.

Metres
SCALE 1:200

©Crown Copynglit and database-rights 2023 05 no. Acoocs 29896 20 \$ PROJECT PROPOSED GROUND FLOOR REAR EXTENSION AT: I MICHELDEVER DRIVE FLEET GU5 I IBP

夕又

\$

PROPOSED REAR ELEVATION

I Om