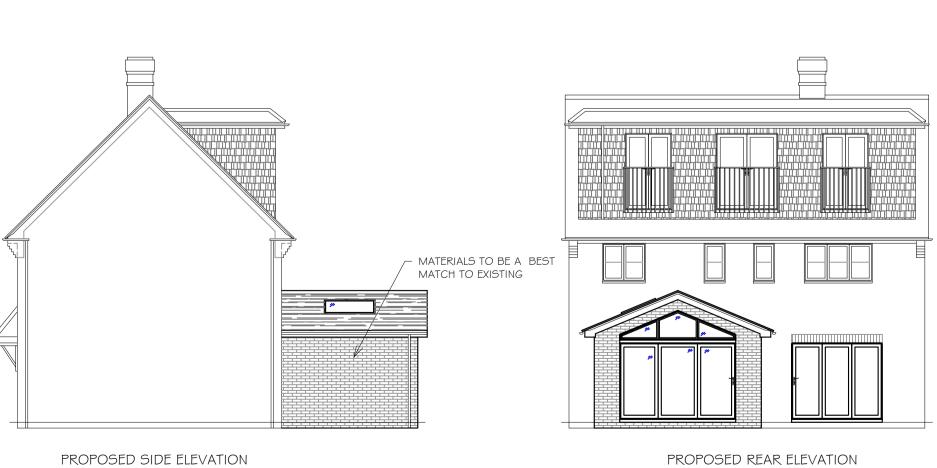

PROPOSED SIDE ELEVATION

2

5

53

— EXISTING STRUCTURE ----- PROPOSED STRUCTURE ----- REMOVED STRUCTURE POSSIBLE STEEL BEAMS ----- POSSIBLE KITCHEN PLAN

TITLE

PROPOSED FLOOR PLAN, ELEVATIONS \$ ROOF PLAN

Cranford Design Ltd Architectural Services, CAD Design & Draughting

Metres
SCALE 1:200

©Crown Copynglit and database-rights 2023 05 no. Acoocs 29896 20 \$ PROJECT PROPOSED GROUND FLOOR REAR EXTENSION AT: I MICHELDEVER DRIVE FLEET GU5 I IBP

夕又

\$

PROPOSED REAR ELEVATION

I Om