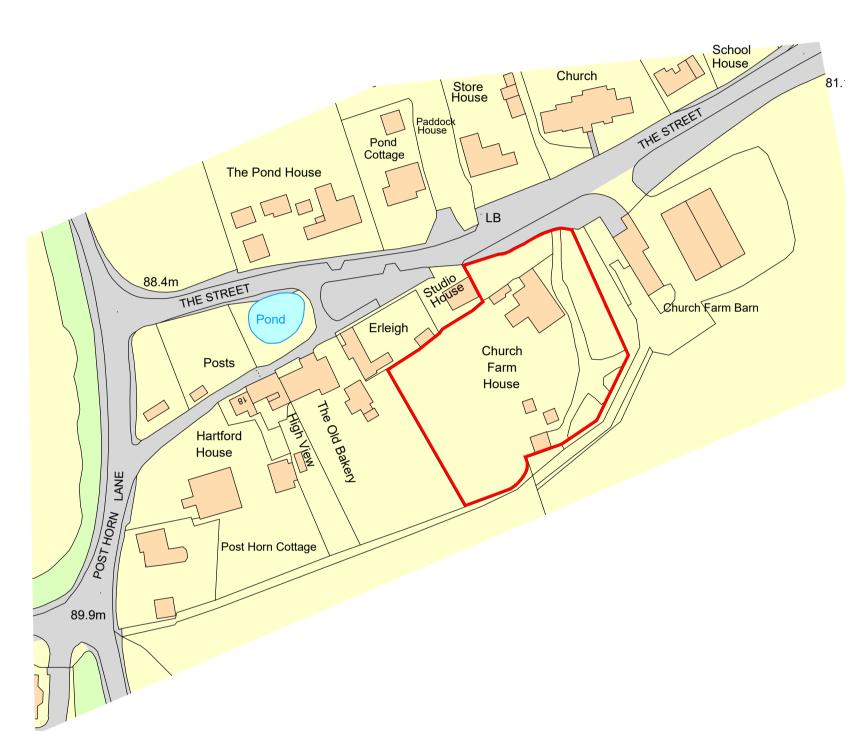

## LOCATION PLAN

1:1250

Contractors, Sub Contractors and Suppliers are to check all relevant dimensions and levels of site and buildings before commencing any shop drawings or building work.

This drawing is copyright and may not be reproduced in any part of form without the written consent of Fowler Architecture and

Ordnance Survey, (c) Crown Copyright 2023. All rights reserved. Licence number 100022432