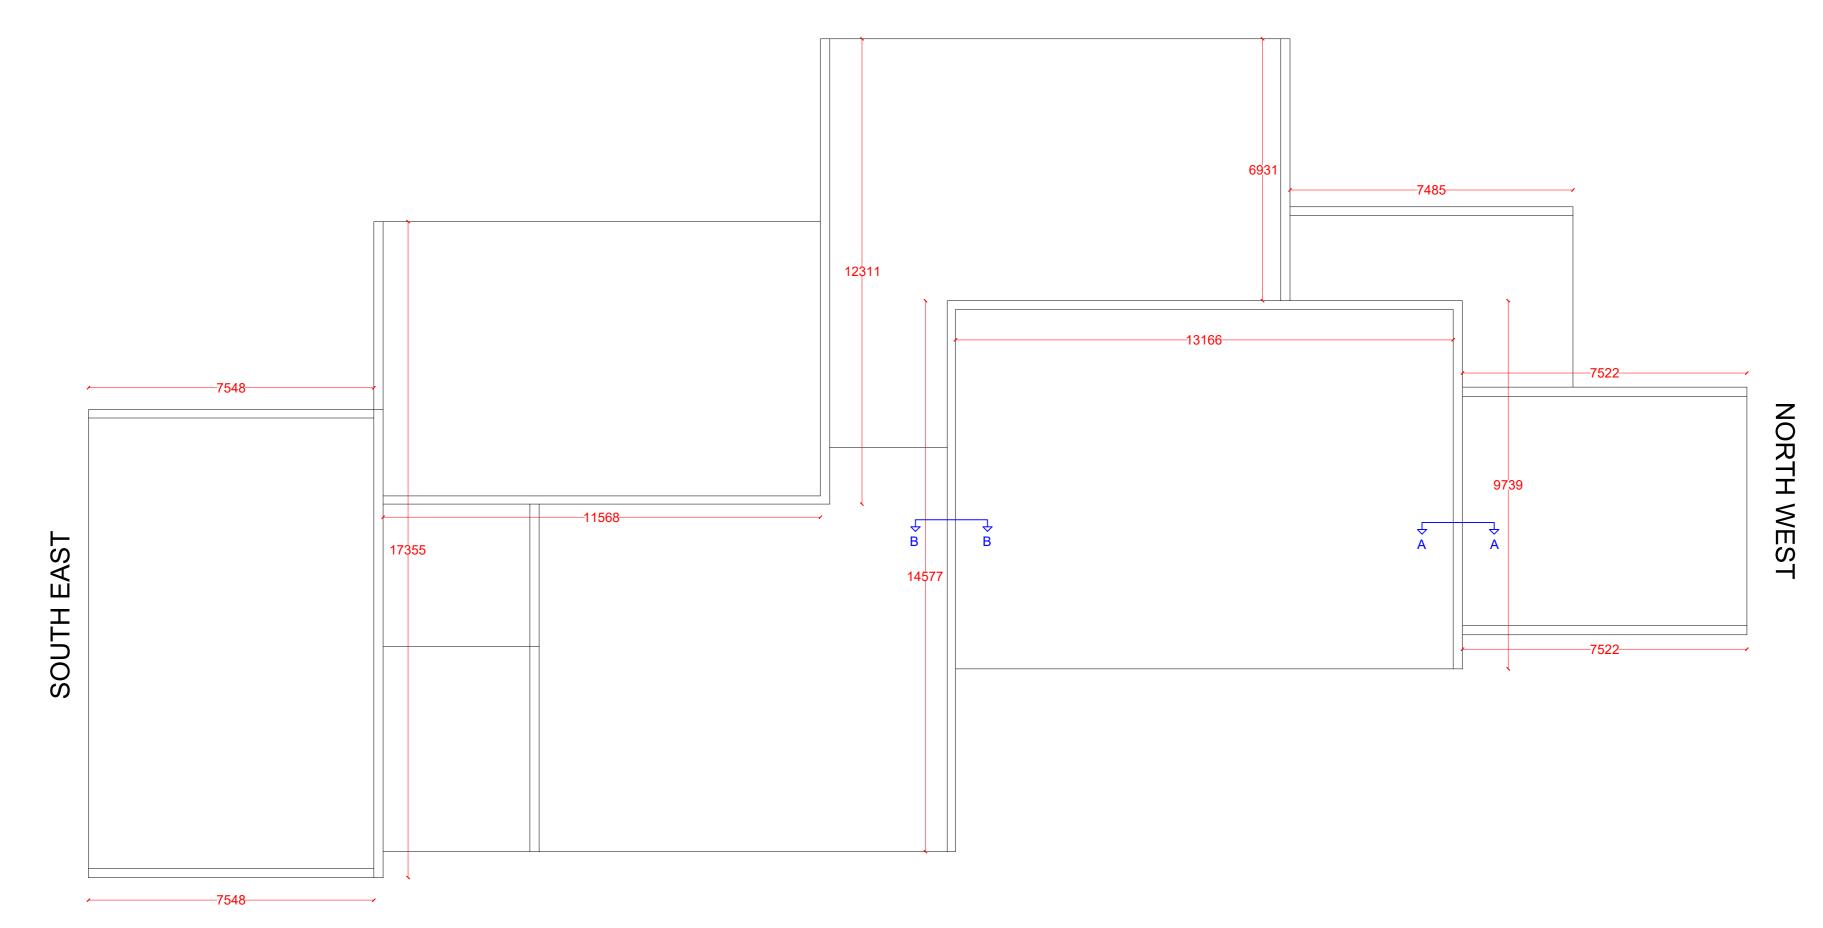

## SOUTH WEST

NORTH EAST

- PRAWNG ISSUE NOTE:

   For the purpose of submission to Local Authority for the approval of Planning Consent

   This drawing is to be read in conjunction with all other relevant drawings & details in this package