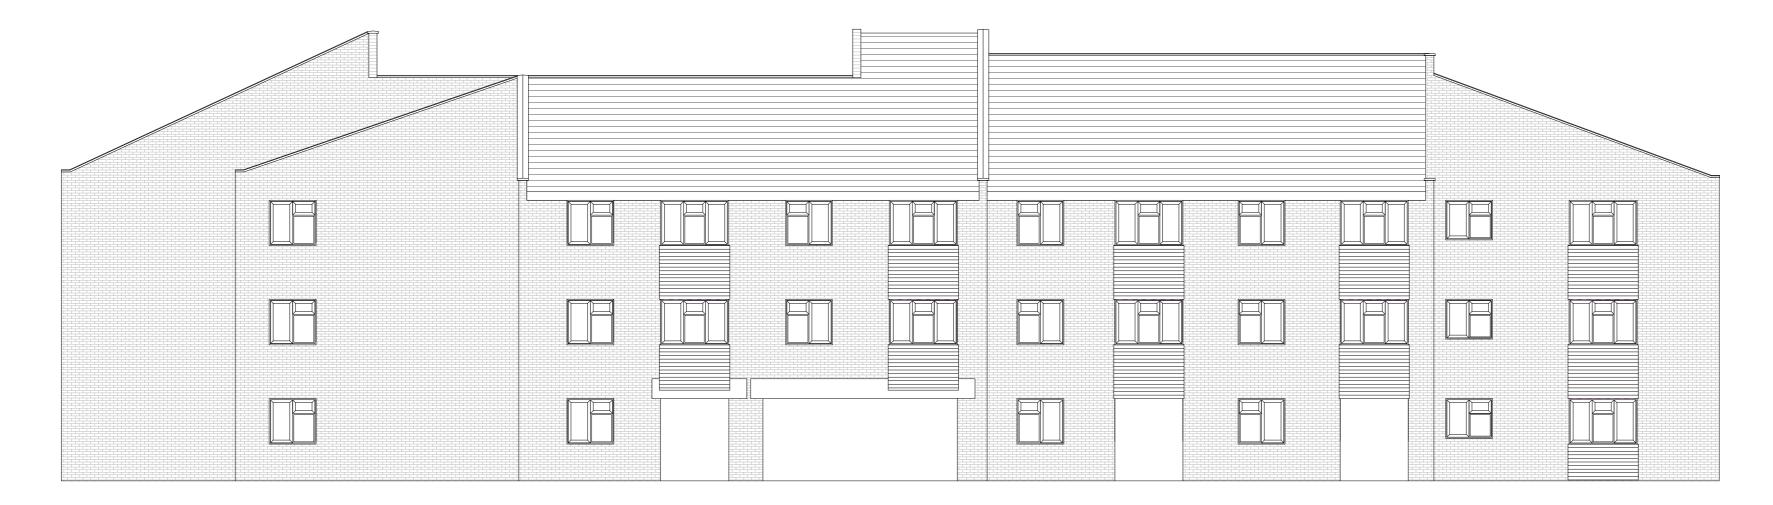

## SOUTH WEST

NOTES: Hung tiles to bay windows to be replaced with weatherboarding. Colour tbc. All brick-on-edge coping to be replaced with precast concret coping stones.