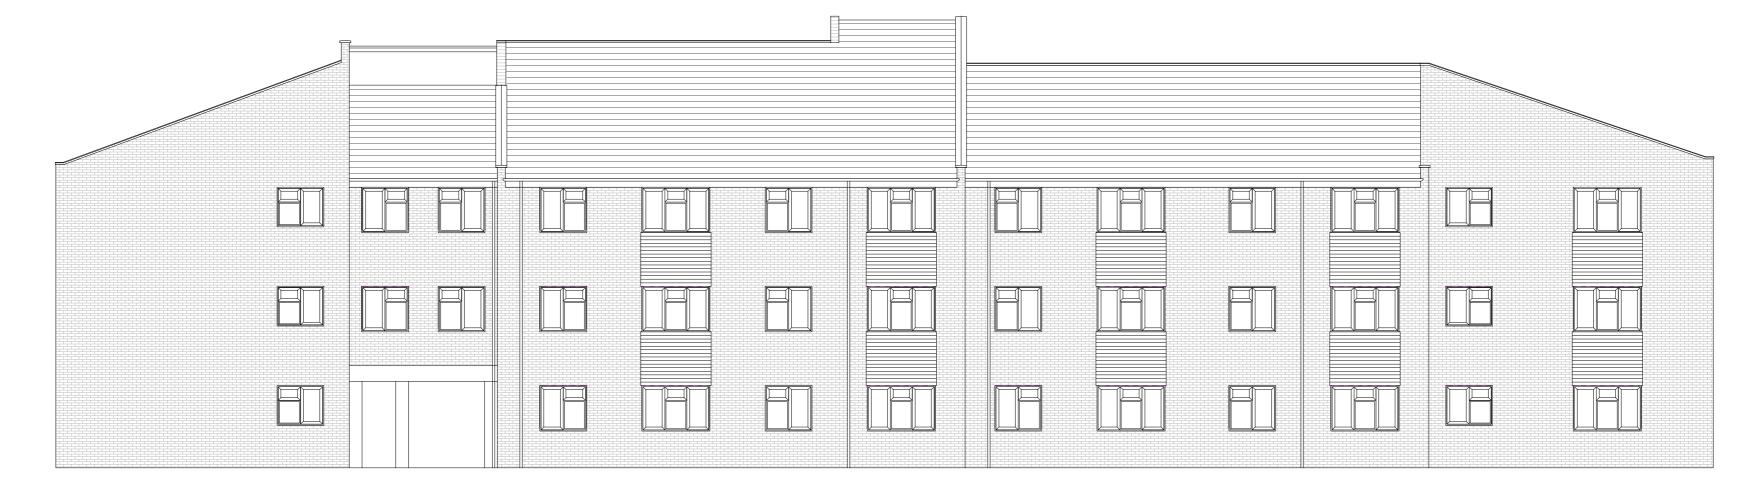

## SOUTH WEST

NOTES: Hung tiles to bay windows to be replaced with weatherboarding. Colour tbc. All brick-on-edge coping to be replaced with precast concret coping stones.



## NORTH EAST

## DRAWING ISSUE NOTE:

- **DRAMING ISSUE NOTE:**For the purpose of submission to Local Authority for the approval of Planning Consent
  This drawing is to be read in conjunction with all other relevant drawings & details in this package
  Do not scale
  Dimensions are in millimetres unless otherwise stated
  Do not use for construction
  Should any third party use these drawings for the purpose of construction, it shall be entirely at their own risk.



GDS Chartered Surveyors East Barn, Furnace Farm, Furnace Lane Lamberhurst, Kent TN3 8LE T. 01892 538 700 E. mail@gdsltd.co.uk www.gdsltd.co.uk

| Project                                        |        |                |                  |
|------------------------------------------------|--------|----------------|--------