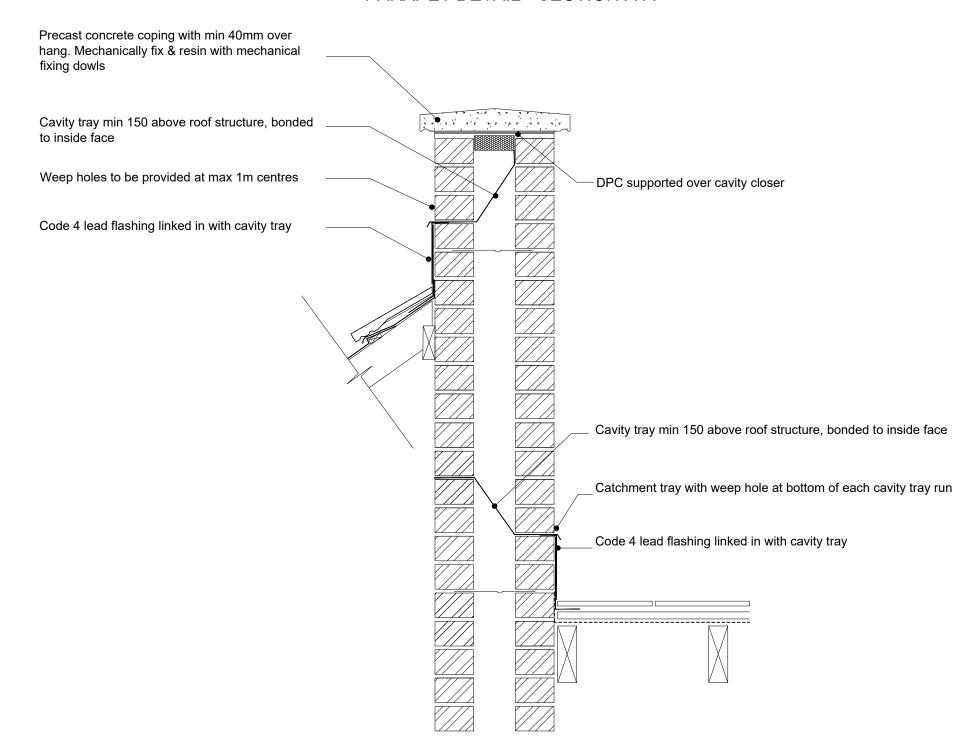

## PARAPET DETAIL - SECTION A-A





## DRAWING ISSUE NOTE:

- For the purpose of submission to Local Authority for the approval of Planning Consent
  This drawing is to be read in conjunction with all other relevant drawings & details in this package
  Do not scale
  Dimensions are in millimetres unless otherwise stated
  Do not use for construction

- Do not use for construction
  Should any third party use these drawings for the purpose of construction, it shall be entirely at their own risk.



GDS Chartered Surveyors East Barn, Furnace Farm, Furnace Lane Lamberhurst, Kent TN3 8LE

T. 01892 538 700 E. mail@gdsltd.co.uk www.gdsltd.co.uk

| Project                                |    |                |                  |
|----------------------------------------|----|----------------|------------------|
| Rope Walk