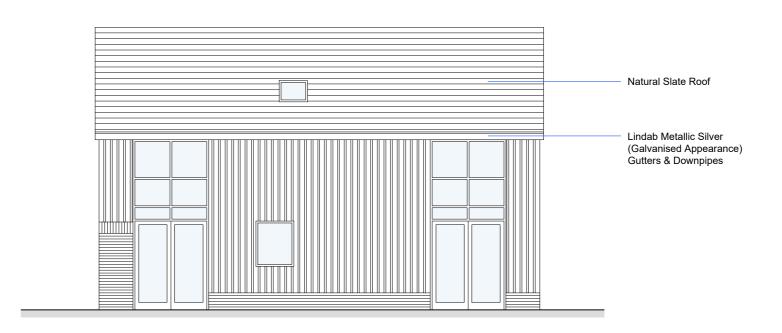

Proposed Ground Floor Plan - Unit 3

Proposed South Elevation

Proposed North Elevation Proposed West Elevation

Proposed First Floor Plan - Unit 3

Proposed East Elevation

Scale Bar (m)

This drawing is the copyright of **Arid design Itd** and may not be altered or reproduced in any way without written permission

Rev A: Planning Submission Client: Mr P Verey

Project: Proposed redevelopment of former
Nursery to 8no. Residential units at
Merstone Valley Nursery, Merstone

Drawing: Proposed Unit 3 Floor Plans & Elevations Rev: A