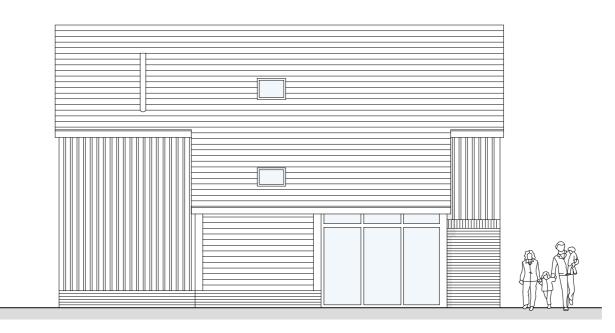

Proposed Ground Floor Plan - Unit 3

Proposed South Elevation

Proposed North Elevation Proposed West Elevation

Proposed First Floor Plan - Unit 3

Proposed East Elevation

Scale Bar (m)

This drawing is the copyright of **Arid design Itd** and may not be altered or reproduced in any way without written permission

Rev A: Planning Submission Client: Mr P Verey

Project: Proposed redevelopment of former
Nursery to 8no. Residential units at
Merstone Valley Nursery, Merstone

Drawing: Proposed Unit 3 Floor Plans & Elevations Rev: A