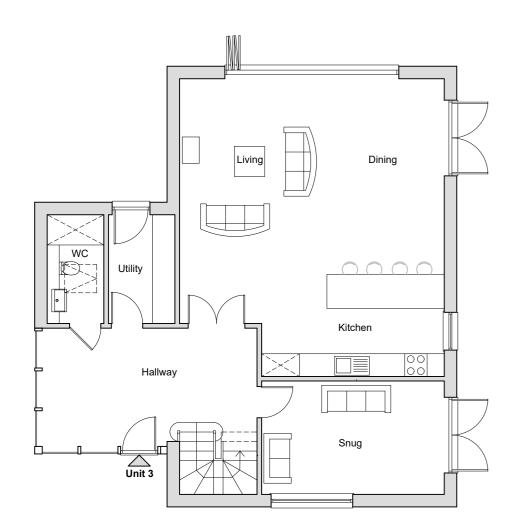

Proposed Ground Floor Plan - Unit 3

Proposed South Elevation

Proposed North Elevation Proposed West Elevation

Proposed First Floor Plan - Unit 3

Proposed East Elevation

Scale Bar (m)

This drawing is the copyright of **Arid design Itd** and may not be altered or reproduced in any way without written permission