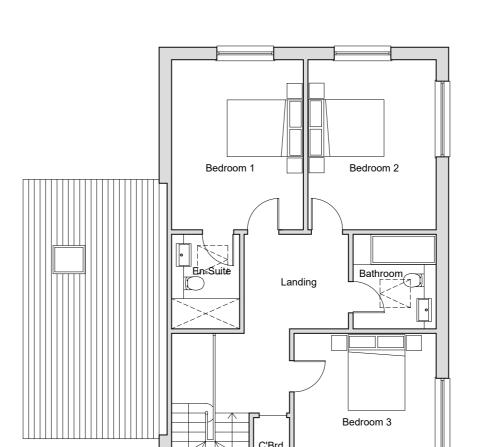

Proposed Ground Floor Plan - Unit 3

Proposed South Elevation

Proposed North Elevation Proposed West Elevation

Proposed First Floor Plan - Unit 3

Proposed East Elevation

Scale Bar (m)

This drawing is the copyright of **Arid design Itd** and may not be altered or reproduced in any way without written permission