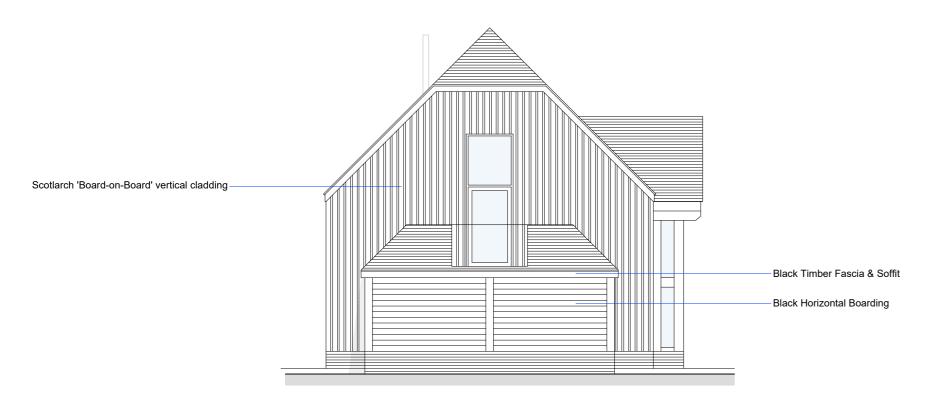

Proposed South Elevation

Proposed West Elevation

Consultants

ARID Design Ltd Tel: 01983 529895 E-mail: info@arid.uk.com

Rev A: Planning Submission Client: Mr P Verey

Rev: A

Project: Proposed redevelopment of former Nursery to 8no. Residential units at Merstone Valley Nursery, Merstone

Date: Sept 2023

Scale Bar (m)

Drawing: Proposed Unit 6 (Threshing Barn) Floor Plans & Elevations 

Proposed North Elevation