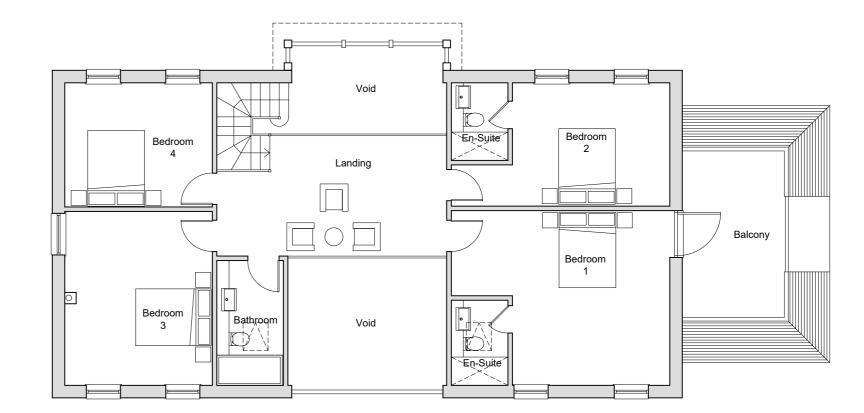

Written dimensions to be used at all times. All dimensions to be checked on site by Contractor before commencement of the works.

Proposed Ground Floor Plan - Unit 6

Proposed First Floor Plan - Unit 6

Proposed East Elevation