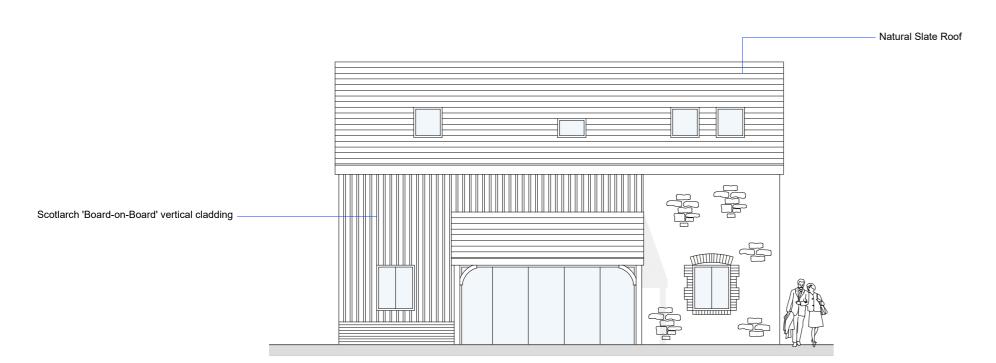

This drawing is to be read in conjunction with all other relevant Consultants drawings, any discrepancy to be raised prior to commencement.

Proposed West Elevation

Proposed First Floor Plan - Unit 4

-Aluminium Windows & Doors - Heritage Green

Date: Sept 2023

Rev: A

Proposed South Elevation Proposed North Elevation