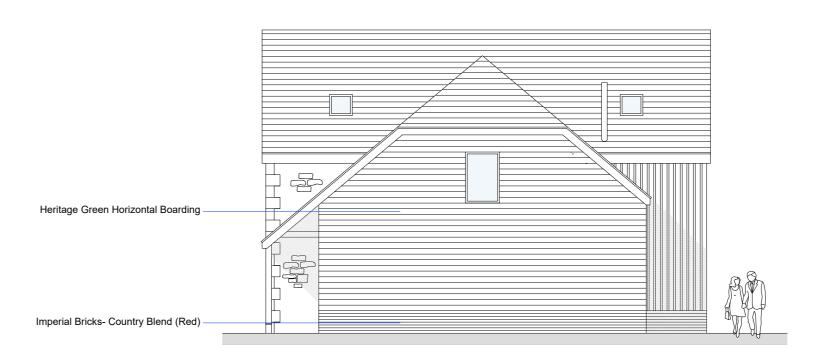

This drawing is the copyright of **Arid design Itd** and may not be altered or reproduced in any way without written permission

Written dimensions to be used at all times. All dimensions to be checked on site by Contractor before commencement of the works.

This drawing is to be read in conjunction with all other relevant Consultants drawings, any discrepancy to be raised prior to commencement.





Proposed West Elevation









Proposed First Floor Plan - Unit 4



-Aluminium Windows & Doors - Heritage Green

Proposed East Elevation



Scale Bar (m)

ARID Design Ltd Tel: 01983 529895 E-mail: info@arid.uk.com

Rev A: Planning Submission Client: Mr P Verey Nursery to 8no. Residential units at Merstone Valley Nursery, Merstone Drawing: Proposed Unit 4 Floor Plans & Elevations 

Date: Sept 2023

Rev: A

Proposed South Elevation Proposed North Elevation