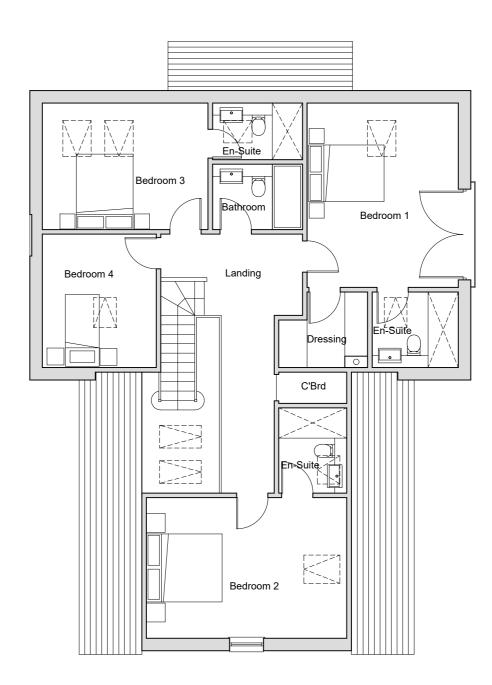

This drawing is to be read in conjunction with all other relevant Consultants drawings, any discrepancy to be raised prior to commencement.

Proposed West Elevation

Proposed First Floor Plan - Unit 4

-Aluminium Windows & Doors - Heritage Green