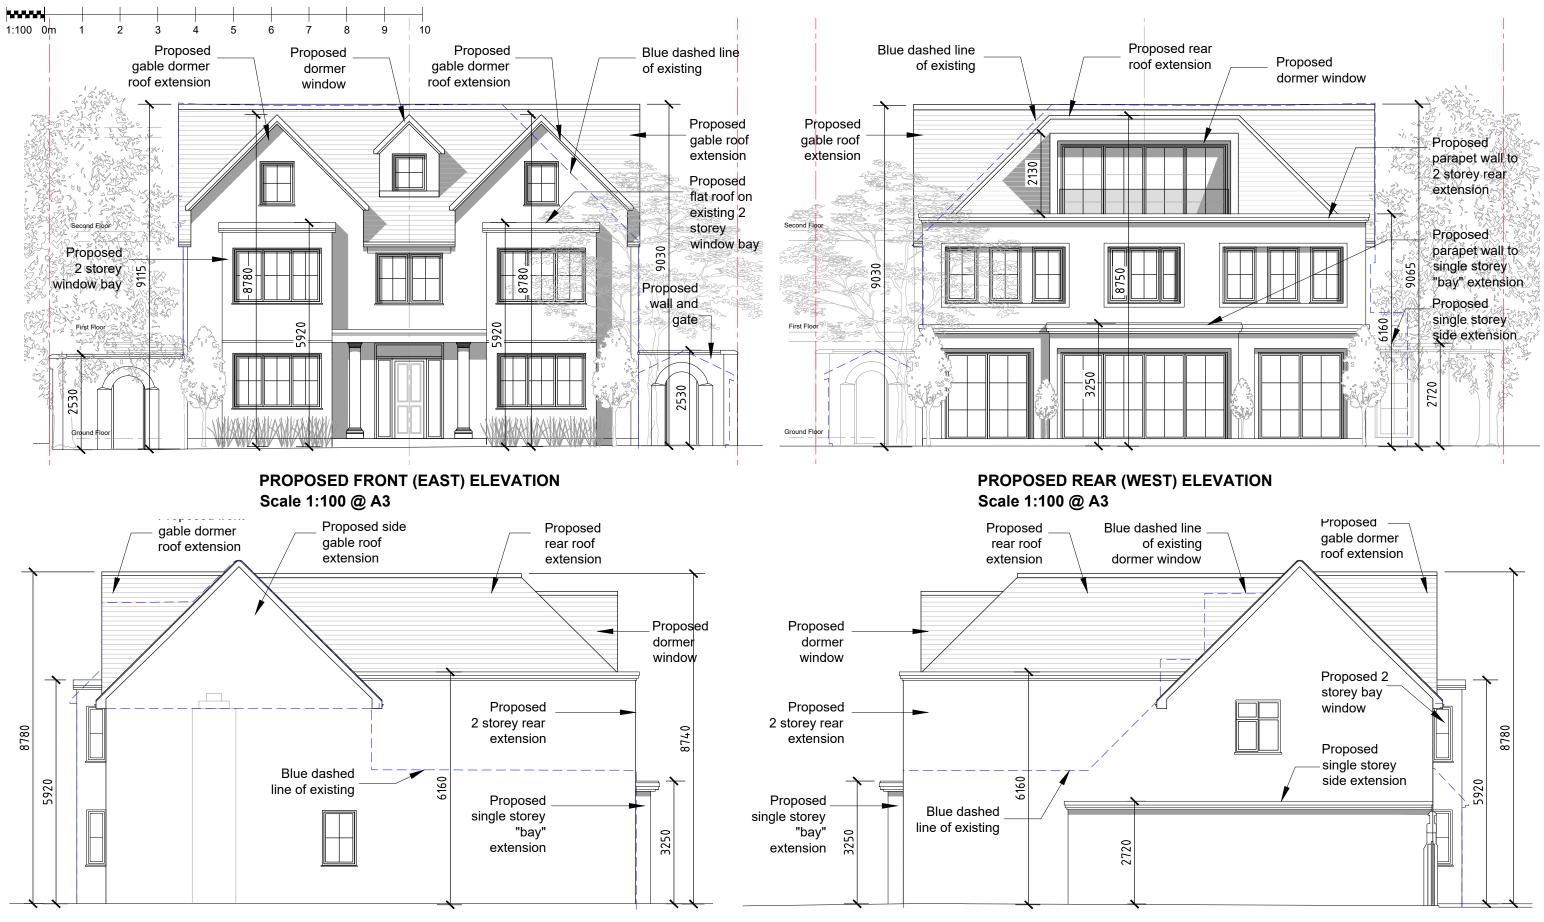

## **PROPOSED SIDE (NORTH) ELEVATION** Scale 1:100 @ A3

## CLIENT **REVISION NOTES:** B Lawre Rev: Date: Notes: DIMENSIONS AND ADDITIONAL ANNOTATION ADDED. А 7/11/23 PROJECT SILVA|ARCHITECTS Elmwood Kingston DRAWIN Propose

# **PROPOSED SIDE (SOUTH) ELEVATION** Scale 1:100 @ A3

| nce                                                                            | DRAWING NUMBER:<br>23 / 05 - A009 |            |
|--------------------------------------------------------------------------------|-----------------------------------|------------|
| TITLE:<br>d<br>h Hill, Kingston, Surrey, KT2 7LN<br>IG TITLE:<br>nd Elevations | SCALE:                            | 1:100 @A3  |
|                                                                                | DRAWN BY:                         | AS         |
|                                                                                | DATE: Oct '23                     | REVISION A |