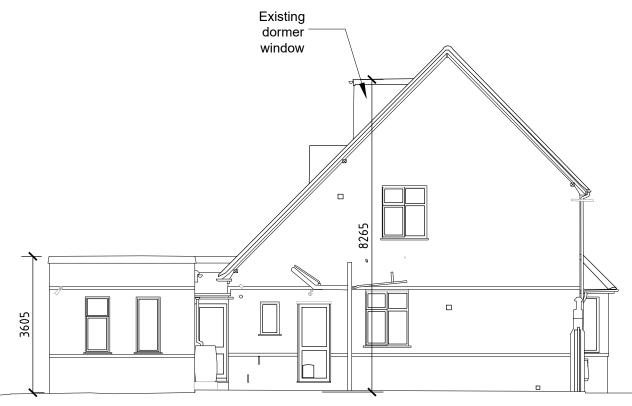

EXISTING REAR (WEST) ELEVATION Scale 1:100 @ A3

EXISTING SIDE (SOUTH) ELEVATION Scale 1:100 @ A3

EXISTING SIDE (NORTH) ELEVATION Scale 1:100 @ A3

|                                    | REVIS | ION NOTES: |        | CLIENT                                                                | DRAWING NUMBER:   |            |
|------------------------------------|-------|------------|--------|-----------------------------------------------------------------------|-------------------|------------|
| SILV <b>A</b>   <b>A</b> RCHITECTS | Rev:  | Date:      | Notes: | B Lawrence                                                            | 23 / 05 - A006    |            |
|                                    | A     | 7/11/23    |        | PROJECT TITLE:<br>Elmwood<br>Kingston Hill, Kingston, Surrey, KT2 7LN | SCALE:  DRAWN BY: | 1:100 @A3  |
|                                    |       |            |        | DRAWING TITLE:<br>Existing Elevations                                 | DATE: Oct '23     | REVISION A |