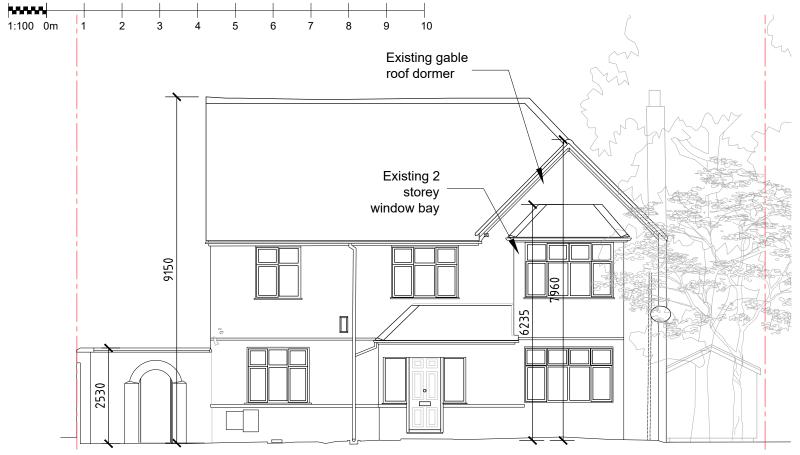

EXISTING REAR (WEST) ELEVATION Scale 1:100 @ A3

EXISTING SIDE (SOUTH) ELEVATION Scale 1:100 @ A3

EXISTING SIDE (NORTH) ELEVATION Scale 1:100 @ A3

|                                    | REVIS | ION NOTES: |        | CLIENT                                                                | DRAWING NUMBER:   |            |
|------------------------------------|-------|------------|--------|-----------------------------------------------------------------------|-------------------|------------|
| SILV <b>A</b>   <b>A</b> RCHITECTS | Rev:  | Date:      | Notes: | B Lawrence                                                            | 23 / 05 - A006    |            |
|                                    | A     | 7/11/23    |        | PROJECT TITLE:<br>Elmwood<br>Kingston Hill, Kingston, Surrey, KT2 7LN | SCALE:  DRAWN BY: | 1:100 @A3  |
|                                    |       |            |        | DRAWING TITLE:<br>Existing Elevations                                 | DATE: Oct '23     | REVISION A |