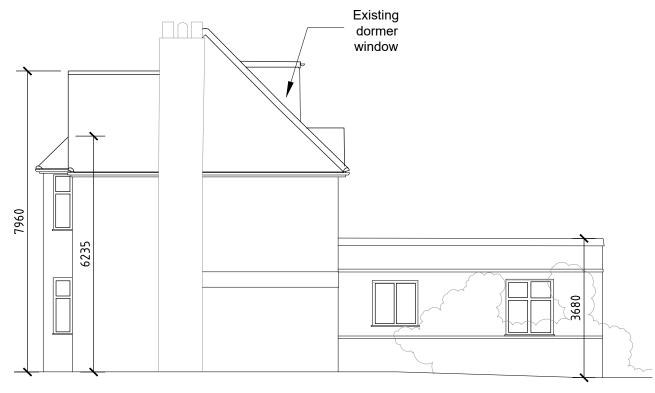

EXISTING REAR (WEST) ELEVATION Scale 1:100 @ A3

EXISTING SIDE (SOUTH) ELEVATION Scale 1:100 @ A3

EXISTING SIDE (NORTH) ELEVATION Scale 1:100 @ A3

|                                    | REVIS | ION NOTES: |        | CLIENT                                                                | DRAWING NUMBER:   |            |
|------------------------------------|-------|------------|--------|-----------------------------------------------------------------------|-------------------|------------|
| SILV <b>A</b>   <b>A</b> RCHITECTS | Rev:  | Date:      | Notes: | B Lawrence                                                            | 23 / 05 - A006    |            |
|                                    | A     | 7/11/23    |        | PROJECT TITLE:<br>Elmwood<br>Kingston Hill, Kingston, Surrey, KT2 7LN | SCALE:  DRAWN BY: | 1:100 @A3  |
|                                    |       |            |        | DRAWING TITLE:<br>Existing Elevations                                 | DATE: Oct '23     | REVISION A |