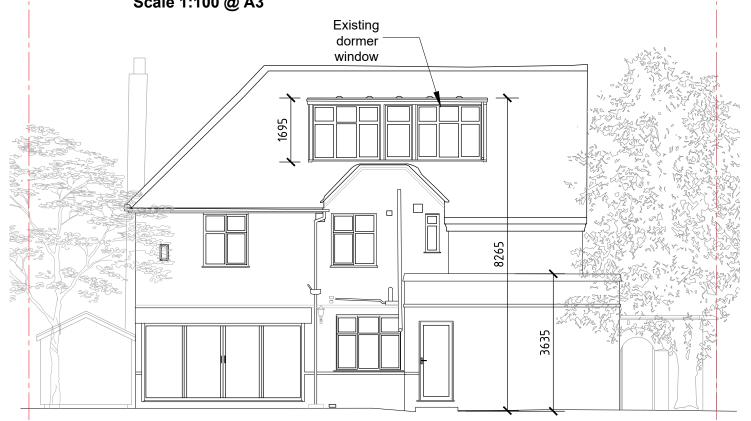

EXISTING REAR (WEST) ELEVATION Scale 1:100 @ A3

EXISTING SIDE (SOUTH) ELEVATION Scale 1:100 @ A3

EXISTING SIDE (NORTH) ELEVATION Scale 1:100 @ A3

|                                    | REVIS | ION NOTES: |        | CLIENT                                                                | DRAWING NUMBER:   |            |
|------------------------------------|-------|------------|--------|-----------------------------------------------------------------------|-------------------|------------|
| SILV <b>A</b>   <b>A</b> RCHITECTS | Rev:  | Date:      | Notes: | B Lawrence                                                            | 23 / 05 - A006    |            |
|                                    | A     | 7/11/23    |        | PROJECT TITLE:<br>Elmwood<br>Kingston Hill, Kingston, Surrey, KT2 7LN | SCALE:  DRAWN BY: | 1:100 @A3  |
|                                    |       |            |        | DRAWING TITLE:<br>Existing Elevations                                 | DATE: Oct '23     | REVISION A |