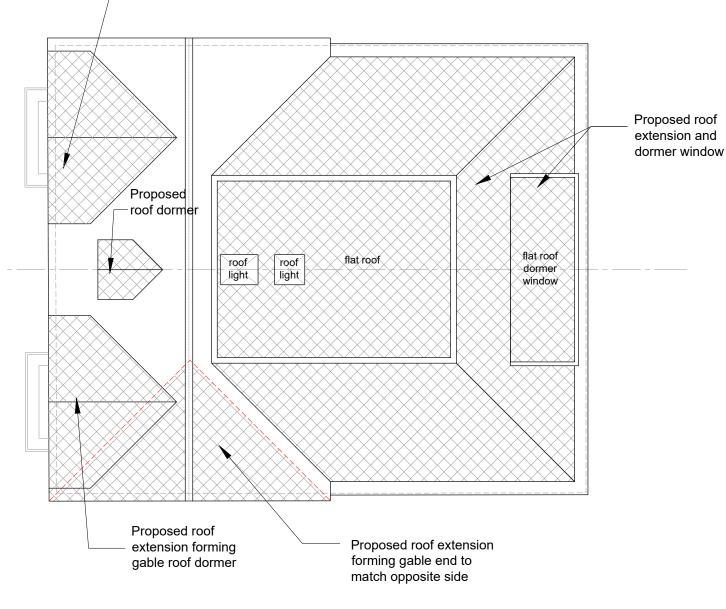

Proposed roof

extension forming

gable roof dormer

PROPOSED SECOND FLOOR PLAN Scale 1:100 @ A3

Scale 1:100 @ GIA: 107m<sup>2</sup>

PROPOSED ROOF PLAN Scale 1:100 @ A3

TOTAL GIA: 428m<sup>2</sup> + 34m<sup>2</sup> (garage) = 462m<sup>2</sup>