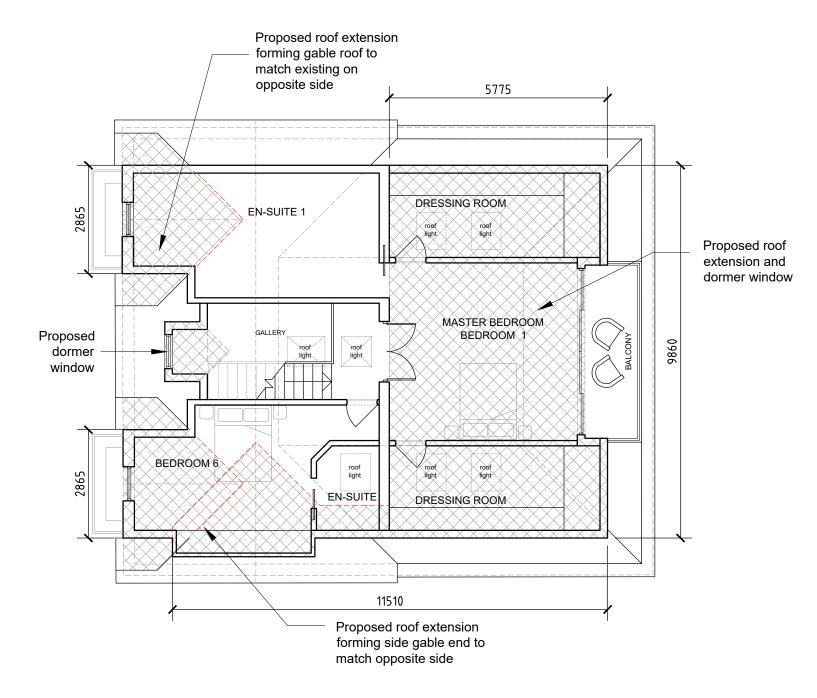

Proposed roof

extension forming

gable roof dormer

PROPOSED SECOND FLOOR PLAN Scale 1:100 @ A3

Scale 1:100 @ GIA: 107m<sup>2</sup>

PROPOSED ROOF PLAN Scale 1:100 @ A3

TOTAL GIA: 428m<sup>2</sup> + 34m<sup>2</sup> (garage) = 462m<sup>2</sup>