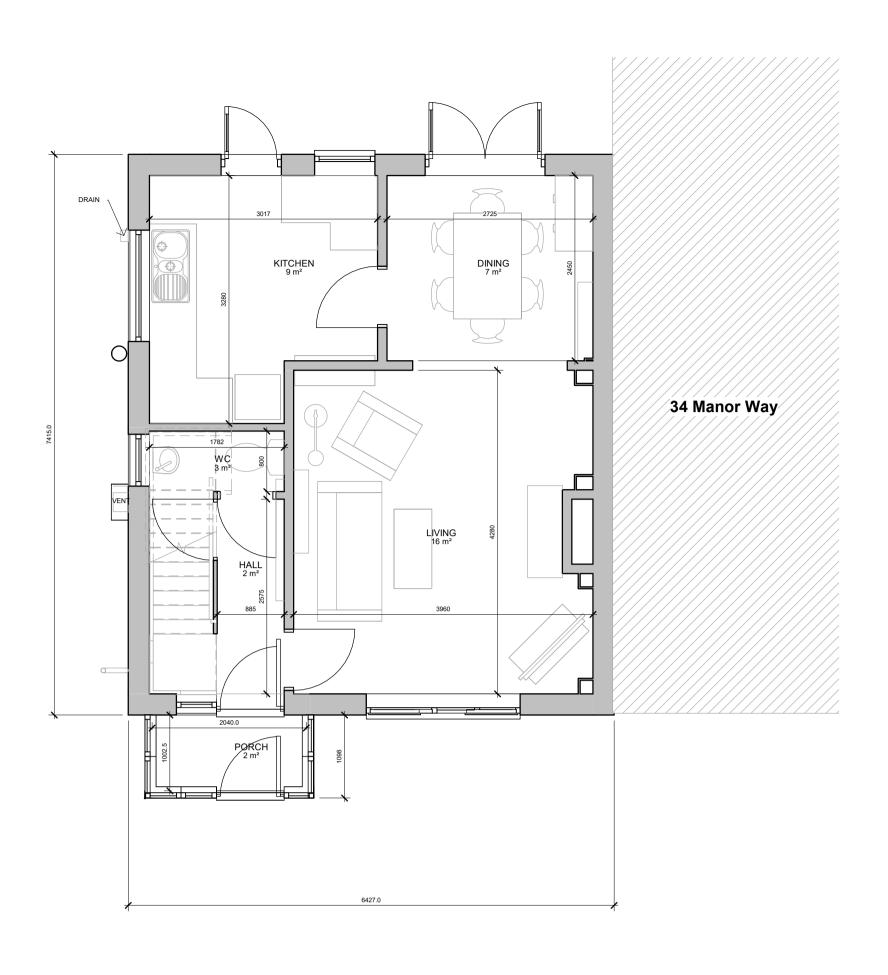

1 Existing Ground Floor Plan
1:50

3 Existing Roof Plan
1:50

2 Existing First Floor Plan
1:50

Terms and Conditions

Use figured dimensions. Do not scale unless for planning purposes.

Check dimensions on site before work commences. In case of doubt or to report discrepancies to the applicant. The accuracy of this drawing may be reliant upon third party information. No liability will be accepted by the applicant for errors in or arising from such third-party information.