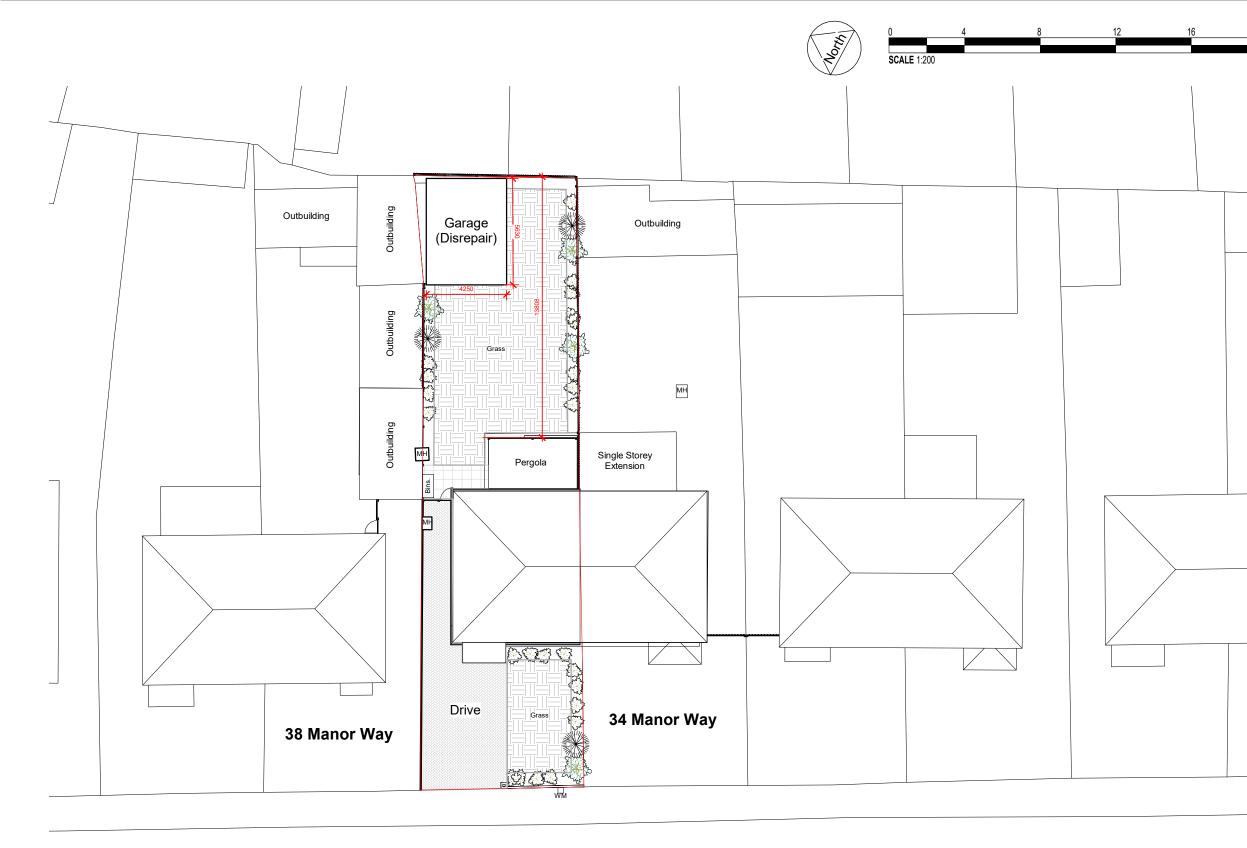

PLANNING

| Client:               | J. Cade & I. Gatley |                       |                         |  |  |
|-----------------------|---------------------|-----------------------|-------------------------|--|--|
| Project:              | 36                  | 36 Manor Way, Bagshot |                         |  |  |
| Title                 | Existing Site Plan  |                       |                         |  |  |
| Drawn by:<br>IG       |                     | Checked by:<br>IG     | Rev:<br>A               |  |  |
| Scale (@A3):<br>1:200 |                     |                       | Rev Date:<br>06-11-2023 |  |  |
| Document ID           |                     |                       |                         |  |  |
| IG-0-0010             |                     |                       |                         |  |  |